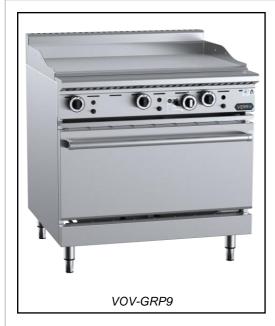

## **VERRO SERIES: VOV-GRP9**

Oven with 900mm Grill Plate

| Project: Item: |
|----------------|
|----------------|

## **Standard Features:**

- AISI 304 Grade Stainless Steel
- · Heavy duty complete stainless steel frame
- 22MJ aluminised tube burner per 300mm section (GRP)
- 29MJ solid stainless steel tubular oven burner (OV)
- Heavy duty mild steel grill plate (20mm Thick)
- Solid mild steel base plate allows for even heat distribution
- Heavy duty insulated drop down door with spring hinge system
- German made thermostat ensures accurate temp control
- Multi-setting gas valve as standard allowing for greater regulation of flame setting
- · Easy access to all components for servicing and adjustment
- · Flame failure fitted as standard
- Largest gastronorm capacity in its class
- Internal Oven Dimensions: 630mm L x 785mm W x 290mm H (Height is measured from lowest rack position to the top panel)
- 36 Month Warranty