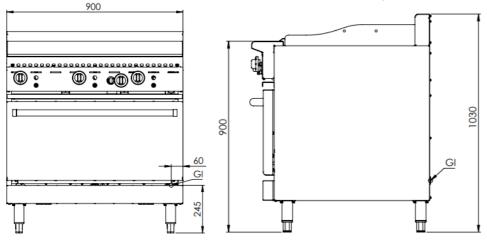

## **Options:**

- Natural or LP Gas
- Fan Forced
- Non-swivel rear castors
- Chrome plating

| MODEL    | LENGTH<br>(mm) | DEPTH<br>(mm) | HEIGHT<br>(mm) | GAS CONSUMPTION (Mj/h) |     |
|----------|----------------|---------------|----------------|------------------------|-----|
|          |                |               |                | NG                     | LPG |
| VOV-GRP9 | 900            | 840           | 1030           | 95                     | 94  |

## **Connections:**

**Specifications:** 

| GAS (GI) | SUPPLY PRESSURE (kPa) |     |  |
|----------|-----------------------|-----|--|
| (BSP)    | NG                    | LPG |  |
| ³¼" (M)  | 1.0                   | 2.6 |  |