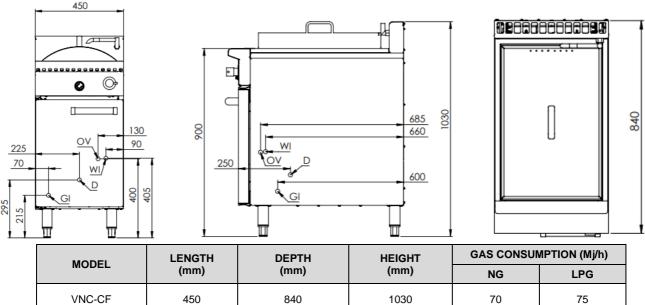

### **Connections:**

| GAS (GI) | WATER         | DRAIN (D)                            | SUPPLY PRESSURE (kPa) |     |
|----------|---------------|--------------------------------------|-----------------------|-----|
| (BSP)    | (WI)          | OVERFLOW (OV)                        | NG                    | LPG |
| ¾" (M)   | 1/2" (Copper) | D = 1" BSP (F)<br>OV = 1" Butyl Hose | 1.0                   | 2.6 |