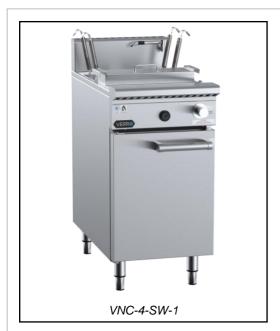

# **VERRO SERIES: VNC-4-SW-1**

## Noodle Cooker with Soup Warmer Insert (4 rounds + 1 rec)

Project: \_\_\_\_\_ Item: \_\_\_\_

#### **Standard Features:**

- AISI 304 Grade Stainless Steel
- AISI 316 marine grade stainless steel tank
- Efficient multi-jet target burner
- In-built water overflow helps remove water impurities
- Water temperature is thermostatically controlled
- 30L water capacity
- · Flame failure fitted as standard
- Noodle baskets provided
- 8L soup warmer pot provided
- Front access to all components makes service easy
- Pan Dimensions: 455mm L x 300mm W x 120mm H
  (Height is measured from the base plate to water level mark)
- 36 Month Warranty