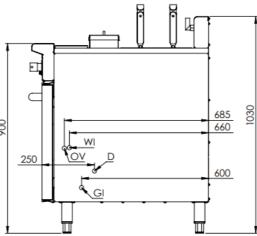

#### Specifications:

| MODEL      | LENGTH<br>(mm) | DEPTH<br>(mm) | HEIGHT<br>(mm) | GAS CONSUMPTION (Mj/h) |     |
|------------|----------------|---------------|----------------|------------------------|-----|
|            |                |               |                | NG                     | LPG |
| VNC-4-SW-1 | 450            | 840           | 1030           | 70                     | 75  |

### **Connections:**

| GAS (GI) | WATER       | DRAIN (D)                            | SUPPLY PRESSURE (kPa) |     |
|----------|-------------|--------------------------------------|-----------------------|-----|
| (BSP)    | (WI)        | OVERFLOW (OV)                        | NG                    | LPG |
| ³¼" (M)  | ½" (Copper) | D = 1" BSP (F)<br>OV = 1" Butyl Hose | 1.0                   | 2.6 |