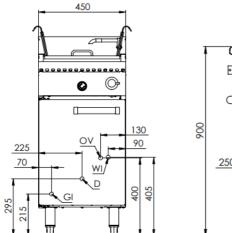

#### Specifications:

| MODEL      | LENGTH<br>(mm) | DEPTH<br>(mm) | HEIGHT<br>(mm) | GAS CONSUMPTION (Mj/h) |     |
|------------|----------------|---------------|----------------|------------------------|-----|
|            |                |               |                | NG                     | LPG |
| VNC-4-SW-1 | 450            | 840           | 1030           | 70                     | 75  |

### **Connections:**

| GAS (GI) | WATER       | DRAIN (D)                            | SUPPLY PRESSURE (kPa) |     |
|----------|-------------|--------------------------------------|-----------------------|-----|
| (BSP)    | (WI)        | OVERFLOW (OV)                        | NG                    | LPG |
| ³¼" (M)  | ½" (Copper) | D = 1" BSP (F)<br>OV = 1" Butyl Hose | 1.0                   | 2.6 |