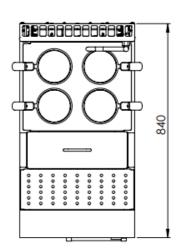

#### Specifications:

| MODEL      | LENGTH<br>(mm) | DEPTH<br>(mm) | HEIGHT<br>(mm) | GAS CONSUMPTION (Mj/h) |     |
|------------|----------------|---------------|----------------|------------------------|-----|
|            |                |               |                | NG                     | LPG |
| VNC-4-SW-1 | 450            | 840           | 1030           | 70                     | 75  |