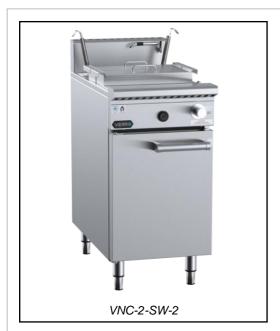

# **VERRO SERIES: VNC-2-SW-2**

## Noodle Cooker with Soup Warmer Insert (2 rounds + 2 rec)

Project: \_\_\_\_\_ Item: \_\_\_\_

#### **Standard Features:**

- AISI 304 Grade Stainless Steel
- AISI 316 marine grade stainless steel tank
- Efficient multi-jet target burner
- In-built water overflow helps remove water impurities
- Water temperature is thermostatically controlled
- 30L water capacity
- · Flame failure fitted as standard
- Noodle baskets provided
- 8L soup warmer pots provided
- · Front access to all components makes service easy
- Pan Dimensions: 455mm L x 300mm W x 120mm H
  (Height is measured from the base plate to water level mark)
- 36 Month Warranty