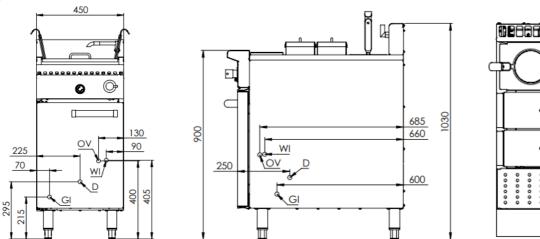

#### Specifications:

| _ |        |        |       |        | )<br>)<br>( |        |        |        |        | ,<br>) |     |   |
|---|--------|--------|-------|--------|-------------|--------|--------|--------|--------|--------|-----|---|
|   | }      | _      |       |        |             | 7<br>  |        | _      |        |        | 840 |   |
|   | 000000 | 000000 | 00000 | 000000 | 00000       | 000000 | 000000 | 000000 | 000000 |        |     |   |
|   |        |        |       | _      |             |        |        | _      | _      | _      |     | L |

| MODEL      | LENGTH | DEPTH | HEIGHT | GAS CONSUMPTION (Mj/h) |     |  |
|------------|--------|-------|--------|------------------------|-----|--|
| WODEL      | (mm)   | (mm)  | (mm)   | NG                     | LPG |  |
| VNC-2-SW-2 | 450    | 840   | 1030   | 70                     | 75  |  |

### **Connections:**

| GAS (GI) | WATER       | DRAIN (D)                            | SUPPLY PRESSURE (kPa) |     |  |
|----------|-------------|--------------------------------------|-----------------------|-----|--|
| (BSP)    | (WI)        | OVERFLOW (OV)                        | NG                    | LPG |  |
| ¾" (M)   | ½" (Copper) | D = 1" BSP (F)<br>OV = 1" Butyl Hose | 1.0                   | 2.6 |  |