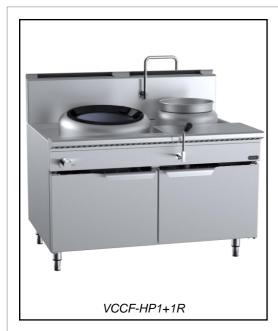

## VERRO SERIES: VCCF-HP1+1R

# Single Hole Hi Pac Wok with Right Rear Pot & Side Prep Table

Project: \_\_\_\_\_ Item: \_

#### Standard Features:

- AISI 304 grade stainless steel
- Heavy duty complete stainless-steel cabinet frame
- 165MJ air-forced burner
- No deck cooling required
- Right rear pot and side preparation table
- Automatic ignition system
- German made pilot and self-diagnostic system
- Patented pilot burner integration system
- Heavy duty lever action gas control allowing easy flame modulation
- Safety flame failure device
- Working status indicator
- Australian made heavy duty tapware
- Ceramic lined heat retention chamber increases cooking
- Easy access to all components for servicing and adjustment
- 240V 10-amp, 100 W fan
- 24 month warranty