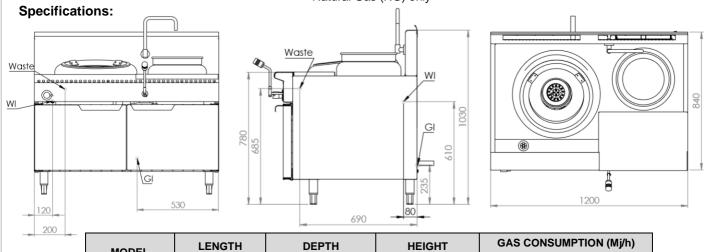

### **Options:**

- Plinth mounted
- Natural Gas (NG) only

(mm)

840

### **Connections:**

| GAS (GI)<br>(BSP) | WATER<br>(WI) | WASTE (W)<br>(BSP) | ELECTRICITY<br>(E)       | SUPPLY<br>PRESSURE (kPa)<br>NG |
|-------------------|---------------|--------------------|--------------------------|--------------------------------|
| ³¼" (M)           | ½" (Copper)   | 2" BSP             | 240V 10 amp,<br>100W Fan | 0.6                            |

(mm)

1030

NG

165

**LPG** 

- Regulator is included in the unit
- Must be installed by an authorised installer

MODEL

VCCF-HP1+1R

Due to ongoing Product Development, Product Improvement and Research, B+S Commercial Kitchens reserves the right to alter specification without notice.

(mm)

1200