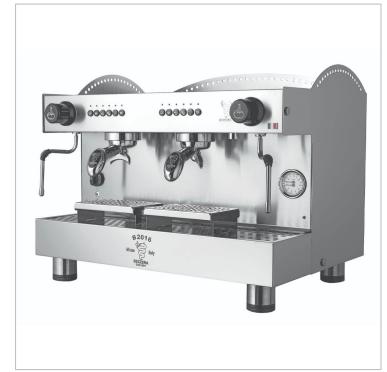

## BEZZERA PROFESSIONAL ESPRESSO MACHINE - BZB2016S2DE

## **Quick Overview**

- Body: AISI 304 commercial grade brushed stainless steel
- Frothing Ability: 3 Litres with 20 Second Recovery
- Temperature stability: Dual boiler probe system provides superior safety & greater thermal stability
- Cup Warmer: Large cup warming station above unit Water/steam: Fully flexible stainless steam and water arms
- Boiler Refill: Automatic boiler refill, plus safety cut out to prevent damage

## Description

This is the latest update on the traditionally styled volumetric espresso machines that has been a workhorse of the Australian marketplace for many years.

- Body: AISI 304 commercial grade brushed stainless steel
- Frothing Ability: 3 Litres with 20 Second Recovery
- Temperature stability: Dual boiler probe system provides superior safety & greater thermal stability
- Cup Warmer: Large cup warming station above unit Water/steam: Fully flexible stainless steam and water arms
- Boiler Refill: Automatic boiler refill, plus safety cut out to prevent damage