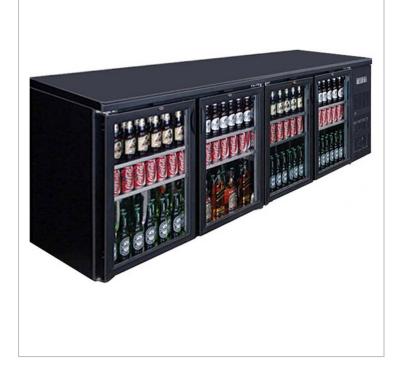

## BC4100G Four Door Drink Cooler

## Description

Four Door Drink Cooler - BC4100G

Four Door "Deluxe Series" Black Magic Bar Cooler

**Professional Bar Coolers** 

The Largest Range In Australasia

Refrigerated: 2 to 8 ° C

Ambient: 32°c & 75% Rh

- Two Levels Of Shelving Plus Floor
- Stainless Steel Industrial Shelving

•

- Fully Adjustable Shelves
- Digital Temp. Control & Read-Out
- EMBRACO Compressors
- Fan-Forced Evaporator Cooling
- Double Glazed
- Self-Closing Doors
- Door Locks
- Light Inside
- 100mm Wall Clearance Required For Ventilation
- On Castors For Easy Moving And Cleaning
- Auto Defrost
- Capacity 698 Itr
- \* The Unit Can Be Easily Slid Open For Cleaning & Maintenance