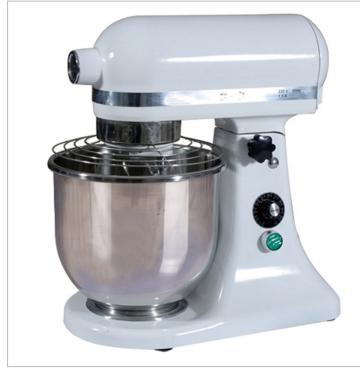

## B7B 7 Litre Heavy Duty Mixer

**Quick Overview** 

7 Litre Planetary Mixer - B7B Variable Speed 75 to 660 RPM F.E.D. mixers are tough & reliable with the highest quality electrical & mechanical components

 $\bullet$  All mixers have a stainless steel bowl & come standard with dough hook, beater & whisk

• Tilting head

Description

7 Litre Planetary Mixer - B7B

Variable Speed 75 to 660 RPM

- F.E.D. mixers are tough & reliable with the highest quality electrical & mechanical components
- All mixers have a stainless steel bowl & come standard with dough hook, beater & whisk

Tilting head

Maximum capacities In all cases are based on dry bread flour and a MINIMUM of 55% water content. Overloading machines and/or using the incorrect speed can cause damage & will void warranty.