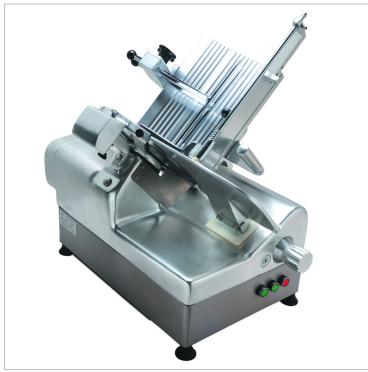

## **Quick Overview**

Automatic Deli Slicer - AMS320B-Automatic

- · Aluminum magnesium cast alloy casting
- Polished and anodized surface
- Sleek design, no sharp edges, and corners, easy to clean

## Description

- Aluminum magnesium cast alloy casting
- · Polished and anodized surface
- Sleek design, no sharp edges, and corners, easy to clean
- Assembly and disassembly blade cover with security protection
- · Metal on and off switch
- Assembly and disassembly carrier with security protection
- The machine complying with CE standard
- Gear drive
- 812mmW x 642D x 880H; 87kg
- 230V; 370W; 10A outlet required
- 02-16 mm adjustable thickness Sharpener