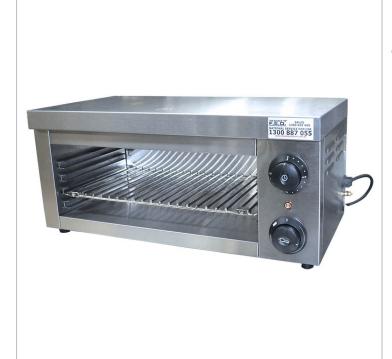

## AT-936E Toaster / Griller / Salamander

## Description

Toaster / Griller / Salamander - AT-936E

- Durable stainless steel heater
- Infinite switch with continuous function
- 15 minutes timer with bell
- Stainless steel structure
- Rack support on both sides
- Wiring grid to put food on, grid size 445x250mm
- Stainless steel crumb collector at the bottom
- Control on the right side to keep away from heat zone
- · Cool to touch Bakelite handle on the grid
- Top element
- Anti-slippery rubber foot
- · Low electrical cost
- This machine cannot be wall mounted