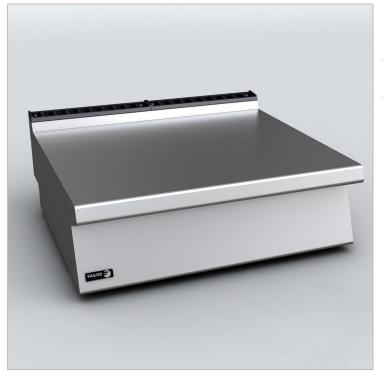

## 800 Wide Work Top to Integrate Fagor 700 Kore Series - EN-710

**Quick Overview** 

Made of stainless teel

Removable top

Description

800 Wide Work Top to Integrate 700 Series - EN-710

Made of stainless teel