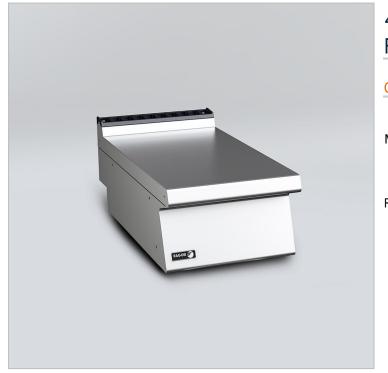

## 400 Wide Work Top to Integrate Fagor 700 Kore Series - EN-705

**Quick Overview** 

Made of stainless teel

Removable top

Description

400 Wide Work Top to Integrate 700 Series - EN-705

Made of stainless teel