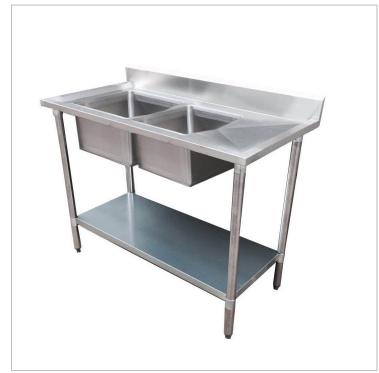

## 304 Grade SS Double Sink Bench with two sinks 1800-6-DSBL

## **Quick Overview**

1800-6-DSBL Economic 304 Grade SS Left Double Sink Bench 1800x600x900 with two 610x400x250 sinks

Description

1800-6-DSBL Economic 304 Grade SS Left Double Sink Bench 1800x600x900 with two 610x400x250 sinks