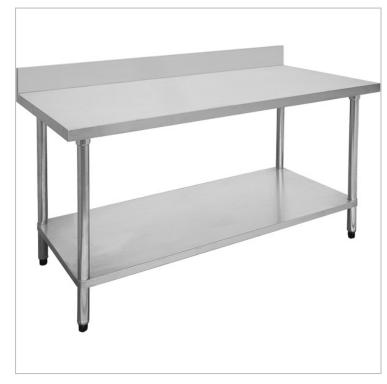

## **Quick Overview**

304 Grade S/S Work Tables with Splashback.

- 1.2mm 304 grade stainless steel top
- Galvanised steel undershelf & legs
- 900mm high with 100mm splashbacks
- Hygienic & easy to clean
- Flat packed for easy self-assembly

## Description

304 Grade S/S Work Tables with Splashback.

- 1.2mm 304 grade stainless steel top
- Galvanised steel undershelf & legs
- 900mm high with 100mm splashbacks
- Hygienic & easy to clean
- Flat packed for easy self-assembly
- Load capacity:400kg