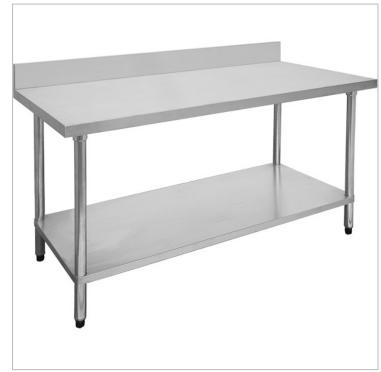

2100-7-WBB Economic 304 Grade Stainless Steel Table with splashback 2100x700x900 - 6 legs

## **Quick Overview**

2100-7-WBB Economic 304 Grade Stainless Steel Table with splashback 2100x700x900

Description

2100-7-WBB Economic 304 Grade Stainless Steel Table with splashback 2100x700x900

• Load capacity:360kg