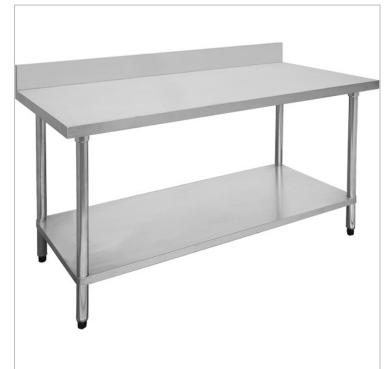

## 2100-6-WBB Economic 304 Grade Stainless Steel Table with splashback 2100x600x900 - 6 legs

## **Quick Overview**

304 Grade S/S Work Tables with Splashback.

- 1.2mm 304 grade stainless steel top
- Galvanised steel undershelf & legs
- 900mm high with 100mm splashbacks
- Hygienic & easy to clean
- Flat packed for easy self-assembly

## Description

304 Grade S/S Work Tables with Splashback.

- 1.2mm 304 grade stainless steel top
- Galvanised steel undershelf & legs
- 900mm high with 100mm splashbacks
- Hygienic & easy to clean
- · Flat packed for easy self-assembly
- Load capacity:360kg