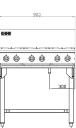

## **Open Burner Cooktop**

## **Specification**

| Model   | Natural Gas         | LP Gas              | Dimensions (W x D x H)                  |
|---------|---------------------|---------------------|-----------------------------------------|
| LKKOB2D | 56 <sup>MJ/h</sup>  | 56 <sup>MJ/h</sup>  | 300mm x 800mm x 900mm (working height)  |
| LKKOB4D | 112 <sup>MJ/h</sup> | 112 <sup>MJ/h</sup> | 600mm x 800mm x 900mm (working height)  |
| LKKOB6D | 168 <sup>MJ/h</sup> | 168 <sup>MJ/h</sup> | 900mm x 800mm x 900mm (working height)  |
| LKKOB8D | 224 <sup>MJ/h</sup> | 224 <sup>MJ/h</sup> | 1200mm x 800mm x 900mm (working height) |
|         |                     |                     | Height including splashback is 1130mm   |