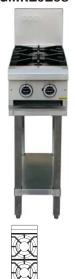

## **Open Burner Cooktop**

## **Specification**

| Model   | Natural Gas         | LP Gas              | Dimensions (W x D x H)                  |
|---------|---------------------|---------------------|-----------------------------------------|
| LKKOB2D | 56 <sup>MJ/h</sup>  | 56 <sup>MJ/h</sup>  | 300mm x 800mm x 900mm (working height)  |
| LKKOB4D | 112 <sup>MJ/h</sup> | 112 <sup>MJ/h</sup> | 600mm x 800mm x 900mm (working height)  |
| LKKOB6D | 168 <sup>MJ/h</sup> | 168 <sup>MJ/h</sup> | 900mm x 800mm x 900mm (working height)  |
| LKKOB8D | 224 <sup>MJ/h</sup> | 224 <sup>MJ/h</sup> | 1200mm x 800mm x 900mm (working height) |
|         |                     |                     | Height including splashback is 1130mm   |