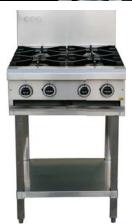

## **Open Burner Cooktop**

## **Specification**

| Model   | Natural Gas         | LP Gas              | Dimensions (W x D x H)                  |
|---------|---------------------|---------------------|-----------------------------------------|
| LKKOB2D | 56 <sup>MJ/h</sup>  | 56 <sup>MJ/h</sup>  | 300mm x 800mm x 900mm (working height)  |
| LKKOB4D | 112 <sup>MJ/h</sup> | 112 <sup>MJ/h</sup> | 600mm x 800mm x 900mm (working height)  |
| LKKOB6D | 168 <sup>MJ/h</sup> | 168 <sup>MJ/h</sup> | 900mm x 800mm x 900mm (working height)  |
| LKKOB8D | 224 <sup>MJ/h</sup> | 224 <sup>MJ/h</sup> | 1200mm x 800mm x 900mm (working height) |
|         |                     |                     | Height including splashback is 1130mm   |