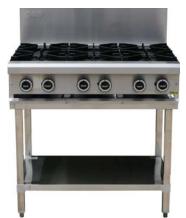

## **Open Burner Cooktop**

## **Specification**

| Model   | Natural Gas         | LP Gas              | Dimensions (W x D x H)                  |
|---------|---------------------|---------------------|-----------------------------------------|
| LKKOB2D | 56 <sup>MJ/h</sup>  | 56 <sup>MJ/h</sup>  | 300mm x 800mm x 900mm (working height)  |
| LKKOB4D | 112 <sup>MJ/h</sup> | 112 <sup>MJ/h</sup> | 600mm x 800mm x 900mm (working height)  |
| LKKOB6D | 168 <sup>MJ/h</sup> | 168 <sup>MJ/h</sup> | 900mm x 800mm x 900mm (working height)  |
| LKKOB8D | 224 <sup>MJ/h</sup> | 224 <sup>MJ/h</sup> | 1200mm x 800mm x 900mm (working height) |
|         |                     |                     | Height including splashback is 1130mm   |