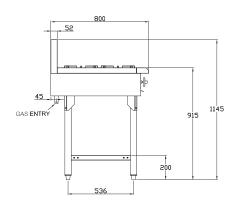

## **Specification**

| Model   | Natural Gas         | LP Gas              | Dimensions (W x D x H)                  |
|---------|---------------------|---------------------|-----------------------------------------|
| LKKOB2D | 56 <sup>MJ/h</sup>  | 56 <sup>MJ/h</sup>  | 300mm x 800mm x 900mm (working height)  |
| LKKOB4D | 112 <sup>MJ/h</sup> | 112 <sup>MJ/h</sup> | 600mm x 800mm x 900mm (working height)  |
| LKKOB6D | 168 <sup>MJ/h</sup> | 168 <sup>MJ/h</sup> | 900mm x 800mm x 900mm (working height)  |
| LKKOB8D | 224 <sup>MJ/h</sup> | 224 <sup>MJ/h</sup> | 1200mm x 800mm x 900mm (working height) |
|         |                     |                     | Height including splashback is 1130mm   |

Inlet: Gas: 3/4" BSP

• Specifications and design are subject to change without notice • Pictures are for illustrative purposes only • 2015 July

New Zealand Phone: (+64) 09 837 2960 Fax: (+64) 09 836 9168 (Head Office) 18 Paramount Drive, Henderson, Auckland www.lkk.co.nz sales@lkk.co.nz