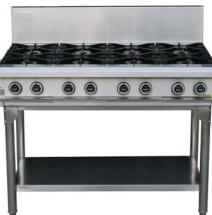

## **Open Burner Cooktop**

## **Features:**

- · GasMark Certified.
- · Manual ignition.
- Free standing design.
- Height adjustable feet.
- Flame failure safety device.
- Undershelf storage space.
- Rated at 28<sup>MJ/hr</sup> per burner.
- Removable: Burner cap.

Spillage tray.

Cast iron trivets.

## **Specification**

| Model   | Natural Gas         | LP Gas              | Dimensions (W x D x H)                  |
|---------|---------------------|---------------------|-----------------------------------------|
| LKKOB2D | 56 <sup>MJ/h</sup>  | 56 <sup>MJ/h</sup>  | 300mm x 800mm x 900mm (working height)  |
| LKKOB4D | 112 <sup>MJ/h</sup> | 112 <sup>MJ/h</sup> | 600mm x 800mm x 900mm (working height)  |
| LKKOB6D | 168 <sup>MJ/h</sup> | 168 <sup>MJ/h</sup> | 900mm x 800mm x 900mm (working height)  |
| LKKOB8D | 224 <sup>MJ/h</sup> | 224 <sup>MJ/h</sup> | 1200mm x 800mm x 900mm (working height) |
|         |                     |                     | Height including splashback is 1130mm   |