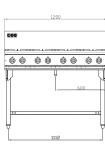

## **Open Burner Cooktop**

## **Specification**

| Model   | Natural Gas         | LP Gas              | Dimensions (W x D x H)                  |
|---------|---------------------|---------------------|-----------------------------------------|
| LKKOB2D | 56 <sup>MJ/h</sup>  | 56 <sup>MJ/h</sup>  | 300mm x 800mm x 900mm (working height)  |
| LKKOB4D | 112 <sup>MJ/h</sup> | 112 <sup>MJ/h</sup> | 600mm x 800mm x 900mm (working height)  |
| LKKOB6D | 168 <sup>MJ/h</sup> | 168 <sup>MJ/h</sup> | 900mm x 800mm x 900mm (working height)  |
| LKKOB8D | 224 <sup>MJ/h</sup> | 224 <sup>MJ/h</sup> | 1200mm x 800mm x 900mm (working height) |
|         |                     |                     | Height including splashback is 1130mm   |