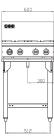

## **Specification**

| Model   | Natural Gas         | LP Gas              | Dimensions (W x D x H)                  |
|---------|---------------------|---------------------|-----------------------------------------|
| LKKOB2D | 56 <sup>MJ/h</sup>  | 56 <sup>MJ/h</sup>  | 300mm x 800mm x 900mm (working height)  |
| LKKOB4D | 112 <sup>MJ/h</sup> | 112 <sup>MJ/h</sup> | 600mm x 800mm x 900mm (working height)  |
| LKKOB6D | 168 <sup>MJ/h</sup> | 168 <sup>MJ/h</sup> | 900mm x 800mm x 900mm (working height)  |
| LKKOB8D | 224 <sup>MJ/h</sup> | 224 <sup>MJ/h</sup> | 1200mm x 800mm x 900mm (working height) |
|         |                     |                     | Height including splashback is 1130mm   |