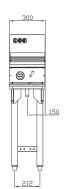

## **Specification**

| Model    | Natural Gas        | LP Gas             | Dimensions (W x D x H)                  |
|----------|--------------------|--------------------|-----------------------------------------|
| LKKOB2C  | 20 <sup>MJ/h</sup> | 20 <sup>MJ/h</sup> | 300mm x 800mm x 900mm (working height)  |
| LKKOB4B  | 40 <sup>MJ/h</sup> | 40 <sup>MJ/h</sup> | 600mm x 800mm x 900mm (working height)  |
| LKKOB6A  | 60 <sup>MJ/h</sup> | 60 <sup>MJ/h</sup> | 900mm x 800mm x 900mm (working height)  |
| LKKOB8AA | 80 <sup>MJ/h</sup> | 80 <sup>MJ/h</sup> | 1200mm x 800mm x 900mm (working height) |
| l        |                    |                    |                                         |

Height including splashback is 1130mm

Inlet: Gas: 3/4" BSP

• Specifications and design are subject to change without notice • Pictures are for illustrative purposes only • 2015 July

New Zealand Phone: (+64) 09 837 2960 Fax: (+64) 09 836 9168 (Head Office) 18 Paramount Drive, Henderson, Auckland www.lkk.co.nz sales@lkk.co.nz