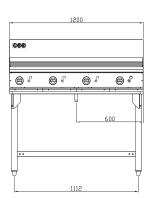

## **Hotplate Griddle**

## **Features:**

- GasMark Certified.
- Piezo & pilot ignition.
- Free standing design.
- Height adjustable feet.
- Removable: Grease tray.
- Undershelf storage space.
- Flame failure safety device.
- Rated at 20<sup>MJ/hr</sup> per burner.
- Griddle plate thickness: 16mm.
- · Full stainless steel body constructed

## **Specification**

| Model    | Natural Gas        | LP Gas             | Dimensions (W x D x H)                  |
|----------|--------------------|--------------------|-----------------------------------------|
| LKKOB2C  | 20 <sup>MJ/h</sup> | 20 <sup>MJ/h</sup> | 300mm x 800mm x 900mm (working height)  |
| LKKOB4B  | 40 <sup>MJ/h</sup> | 40 <sup>MJ/h</sup> | 600mm x 800mm x 900mm (working height)  |
| LKKOB6A  | 60 <sup>MJ/h</sup> | 60 <sup>MJ/h</sup> | 900mm x 800mm x 900mm (working height)  |
| LKKOB8AA | 80 <sup>MJ/h</sup> | 80 <sup>MJ/h</sup> | 1200mm x 800mm x 900mm (working height) |
| l        |                    |                    |                                         |