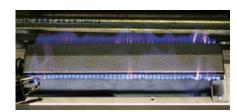

## **Hotplate Griddle**

## **Features:**

- GasMark Certified.
- Piezo & pilot ignition.
- Free standing design.
- Height adjustable feet.
- Removable: Grease tray.
- Undershelf storage space.
- Flame failure safety device.
- Rated at 20<sup>MJ/hr</sup> per burner.
- Griddle plate thickness: 16mm.
- · Full stainless steel body constructed