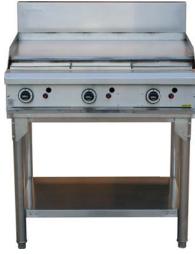

## **Hotplate Griddle**

## **Features:**

- GasMark Certified.
- Piezo & pilot ignition.
- Free standing design.
- Height adjustable feet.
- Removable: Grease tray.
- Undershelf storage space.
- Flame failure safety device.
- Rated at 20<sup>MJ/hr</sup> per burner.
- Griddle plate thickness: 16mm.
- · Full stainless steel body constructed

## **Specification**

| Model    | Natural Gas        | LP Gas             | Dimensions (W x D x H)                  |
|----------|--------------------|--------------------|-----------------------------------------|
| LKKOB2C  | 20 <sup>MJ/h</sup> | 20 <sup>MJ/h</sup> | 300mm x 800mm x 900mm (working height)  |
| LKKOB4B  | 40 <sup>MJ/h</sup> | 40 <sup>MJ/h</sup> | 600mm x 800mm x 900mm (working height)  |
| LKKOB6A  | 60 <sup>MJ/h</sup> | 60 <sup>MJ/h</sup> | 900mm x 800mm x 900mm (working height)  |
| LKKOB8AA | 80 <sup>MJ/h</sup> | 80 <sup>MJ/h</sup> | 1200mm x 800mm x 900mm (working height) |
| l        |                    |                    |                                         |