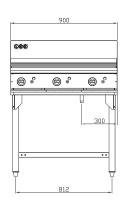

## **Specification**

| Model    | Natural Gas        | LP Gas             | Dimensions (W x D x H)                  |
|----------|--------------------|--------------------|-----------------------------------------|
| LKKOB2C  | 20 <sup>MJ/h</sup> | 20 <sup>MJ/h</sup> | 300mm x 800mm x 900mm (working height)  |
| LKKOB4B  | 40 <sup>MJ/h</sup> | 40 <sup>MJ/h</sup> | 600mm x 800mm x 900mm (working height)  |
| LKKOB6A  | 60 <sup>MJ/h</sup> | 60 <sup>MJ/h</sup> | 900mm x 800mm x 900mm (working height)  |
| LKKOB8AA | 80 <sup>MJ/h</sup> | 80 <sup>MJ/h</sup> | 1200mm x 800mm x 900mm (working height) |
| l        |                    |                    |                                         |

Height including splashback is 1130mm

Inlet: Gas: 3/4" BSP

• Specifications and design are subject to change without notice • Pictures are for illustrative purposes only • 2015 July

New Zealand Phone: (+64) 09 837 2960 Fax: (+64) 09 836 9168 (Head Office) 18 Paramount Drive, Henderson, Auckland www.lkk.co.nz sales@lkk.co.nz