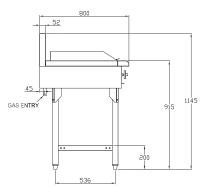

## **Hotplate Griddle**

## **Features:**

- GasMark Certified.
- Piezo & pilot ignition.
- Free standing design.
- Height adjustable feet.
- Removable: Grease tray.
- Undershelf storage space.
- Flame failure safety device.
- Rated at 20<sup>MJ/hr</sup> per burner.
- Griddle plate thickness: 16mm.
- · Full stainless steel body constructed

Height including splashback is 1130mm

Inlet: Gas: 3/4" BSP

• Specifications and design are subject to change without notice • Pictures are for illustrative purposes only • 2015 July

New Zealand Phone: (+64) 09 837 2960 Fax: (+64) 09 836 9168 (Head Office) 18 Paramount Drive, Henderson, Auckland www.lkk.co.nz sales@lkk.co.nz