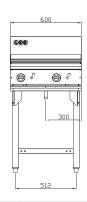

## **Specification**

| Model    | Natural Gas        | LP Gas             | Dimensions (W x D x H)                  |
|----------|--------------------|--------------------|-----------------------------------------|
| LKKOB2C  | 20 <sup>MJ/h</sup> | 20 <sup>MJ/h</sup> | 300mm x 800mm x 900mm (working height)  |
| LKKOB4B  | 40 <sup>MJ/h</sup> | 40 <sup>MJ/h</sup> | 600mm x 800mm x 900mm (working height)  |
| LKKOB6A  | 60 <sup>MJ/h</sup> | 60 <sup>MJ/h</sup> | 900mm x 800mm x 900mm (working height)  |
| LKKOB8AA | 80 <sup>MJ/h</sup> | 80 <sup>MJ/h</sup> | 1200mm x 800mm x 900mm (working height) |
| l        |                    |                    |                                         |

Height including splashback is 1130mm

Inlet: Gas: 3/4" BSP

• Specifications and design are subject to change without notice • Pictures are for illustrative purposes only • 2015 July

New Zealand Phone: (+64) 09 837 2960 Fax: (+64) 09 836 9168 (Head Office) 18 Paramount Drive, Henderson, Auckland www.lkk.co.nz sales@lkk.co.nz