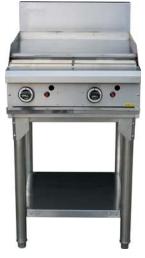

## **Hotplate Griddle**

## **Features:**

- GasMark Certified.
- Piezo & pilot ignition.
- Free standing design.
- Height adjustable feet.
- Removable: Grease tray.
- Undershelf storage space.
- Flame failure safety device.
- Rated at 20<sup>MJ/hr</sup> per burner.
- Griddle plate thickness: 16mm.
- · Full stainless steel body constructed

## **Specification**

| Model    | Natural Gas        | LP Gas             | Dimensions (W x D x H)                  |
|----------|--------------------|--------------------|-----------------------------------------|
| LKKOB2C  | 20 <sup>MJ/h</sup> | 20 <sup>MJ/h</sup> | 300mm x 800mm x 900mm (working height)  |
| LKKOB4B  | 40 <sup>MJ/h</sup> | 40 <sup>MJ/h</sup> | 600mm x 800mm x 900mm (working height)  |
| LKKOB6A  | 60 <sup>MJ/h</sup> | 60 <sup>MJ/h</sup> | 900mm x 800mm x 900mm (working height)  |
| LKKOB8AA | 80 <sup>MJ/h</sup> | 80 <sup>MJ/h</sup> | 1200mm x 800mm x 900mm (working height) |
| l        |                    |                    |                                         |