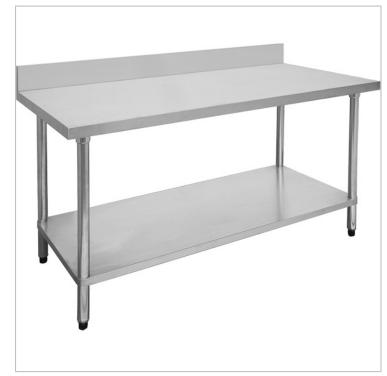

1200-7-WBB Economic 304 Grade Stainless Steel Table with splashback 1200x700x900

## Quick Overview

1200-7-WBB Economic 304 Grade Stainless Steel Table with splashback  $1200 \times 700 \times 900$ 

Description

1200-7-WBB Economic 304 Grade Stainless Steel Table with splashback 1200x700x900