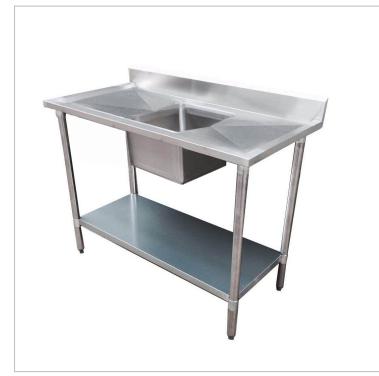

1200-6-SSBC Economic 304 Grade SS Centre Single Sink Bench 1200x600x900 with 400x400x250 sink

## **Quick Overview**

1200-6-SSBC Economic 304 Grade SS Centre Single Sink Bench 1200x600x900 with 400x400x250 sink

Description

1200-6-SSBC Economic 304 Grade SS Centre Single Sink Bench 1200x600x900 with 400x400x250 sink