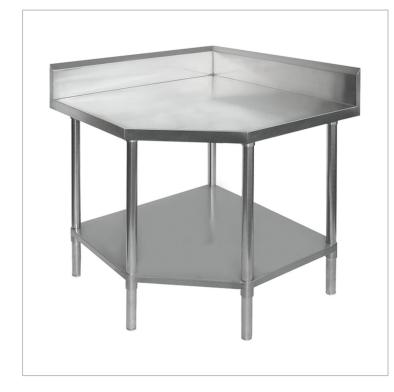

# 0900-7-WBCB/H - Corner Workbench with 100mm Splashback, 900x900x900mm

#### **Quick Overview**

Stainless Steel Corner Workbench with Splashback and Solid Undershelf - WBCB7-0900

- 100mm Splashback
- 900mm Wide x 900 mm deep × 900 mm high
- Specially designed for quick & simple assembly
- Comes with instruction manual & tools
- Supplied flat-packed for ease of transport
- Locking drawers available\*

# Description

Stainless Steel Corner Workbench with Splashback and Solid Undershelf - 0900-7-WBCB/H

- 100mm Splashback
- 900mm Wide x 900 mm deep x 900 mm high
- Specially designed for quick & simple assembly
- Comes with instruction manual & tools
- · Supplied flat-packed for ease of transport
- Locking drawers available\*