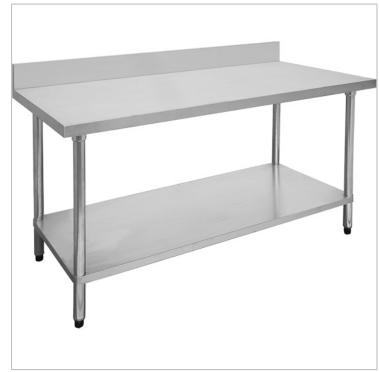

0900-7-WBB Economic 304 Grade Stainless Steel Table with splashback 900x700x900

## **Quick Overview**

0900-7-WBB Economic 304 Grade Stainless Steel Table with splashback 900x700x900

Description

0900-7-WBB Economic 304 Grade Stainless Steel Table with splashback 900x700x900

• Load Rating: 245kg