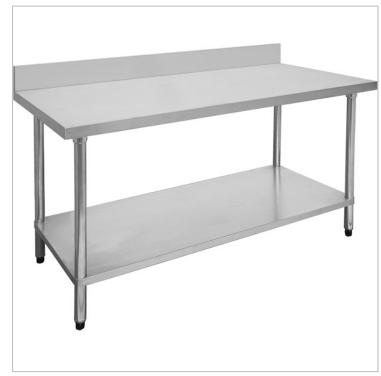

0600-7-WBB Economic 304 Grade Stainless Steel Table with splashback 600x700x900

## **Quick Overview**

0600-7-WBB Economic 304 Grade Stainless Steel Table with splashback 600x700x900

Description

0600-7-WBB Economic 304 Grade Stainless Steel Table with splashback 600x700x900

• Load rating: 220kg