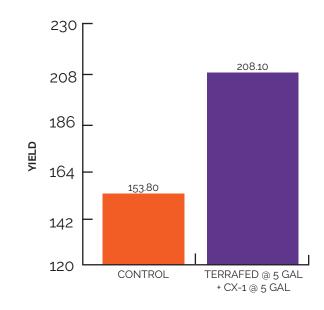

# ORGANIC VALLEY CORN PLOT

This plot trial was conducted by Organic Valley of LaFarge, Wisconsin. This trial demonstrates the advantages of yield, test weight and moisture when utilizing L-CBF TerraFed in well-managed organic production system.

### YIELD ADVANTAGE + 54.30 BUSHEL MOISTURE ADVANTAGE -3% TEST WEIGHT ADVANTAGE +1.6

#### RETURN ON INVESTMENT \$420.68/ACRE

\*ROI Figured on \$0.05 per % Moisture, and \$8.70/bushel organic corn