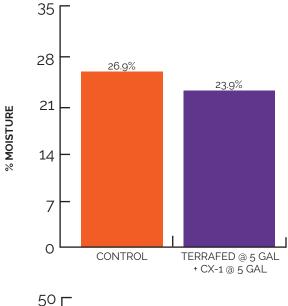

# ORGANIC VALLEY CORN PLOT

This plot trial was conducted by Organic Valley of LaFarge, Wisconsin. This trial demonstrates the advantages of yield, test weight and moisture when utilizing L-CBF TerraFed in well-managed organic production system.

### YIELD ADVANTAGE + 54.30 BUSHEL MOISTURE ADVANTAGE -3% TEST WEIGHT ADVANTAGE +1.6

#### RETURN ON INVESTMENT \$420.68/ACRE

\*ROI Figured on \$0.05 per % Moisture, and \$8.70/bushel organic corn