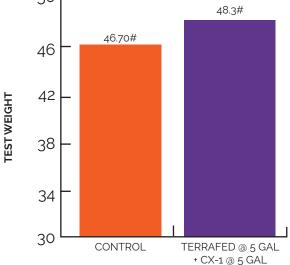

# ORGANIC VALLEY CORN PLOT

This plot trial was conducted by Organic Valley of LaFarge, Wisconsin. This trial demonstrates the advantages of yield, test weight and moisture when utilizing L-CBF TerraFed in well-managed organic production system.

### YIELD ADVANTAGE + 54.30 BUSHEL MOISTURE ADVANTAGE -3% TEST WEIGHT ADVANTAGE +1.6