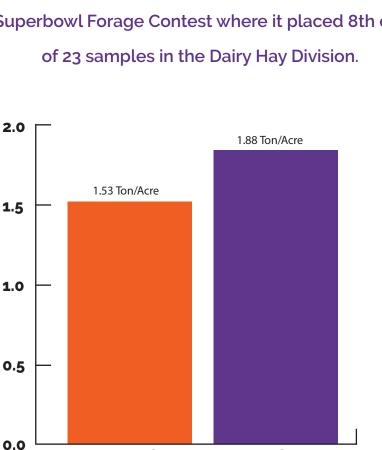

#### Elysian View Farm - La Farge, WI

Alfalfa treated with Purple Cow Organics CX-1 & L-CBF products showed a deeper green color, increase in forage mass, and enhanced quality feed value. The ROI was calculated as a combination of increased yield and quality. The increase of RFQ (8%) may aid in the performance of livestock as fed. For dairy producers, this could mean more milk yield and increased profitability. This enhancement in quality was recognized at the 2019 WDE Superbowl Forage Contest where it placed 8th out of 23 samples in the Dairy Hay Division.

CX-1 and L-CBF

Control

## RETURN ON INVESTMENT \$90.38/ACRE

The ROI increase results from a 23% increase in tons and an 8% increase in RFQ. While benefits will be seen throughout the year, this ROI increase was from a single (second) cutting alone.