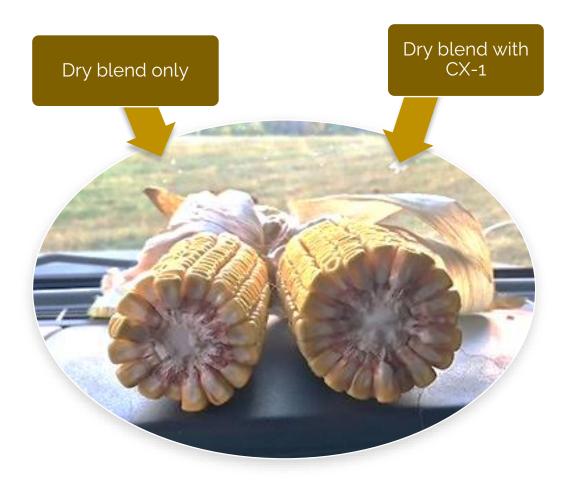

## Corn Yield Estimate

|                                                                                           | Results with <b>Dry Blend</b><br><b>Only</b> | Results with <b>Dry</b><br>Blend and CX-1 |
|-------------------------------------------------------------------------------------------|----------------------------------------------|-------------------------------------------|
| Yield estimate<br>with <b>Excellent</b><br>growing<br>conditions or<br>heavy kernel grain | 189 Bu/Acre                                  | 218 Bu/Acre                               |
| Yield Estimate<br>with <b>Average</b><br>growing<br>conditions and<br>hybrid              | 168 Bu/Acre                                  | 194 Bu/Acre                               |
| Yield Estimate<br>with <b>Poor</b><br>growing<br>conditions or light<br>kernel grain      | 151 Bu/Acre                                  | 174 Bu/Acre                               |