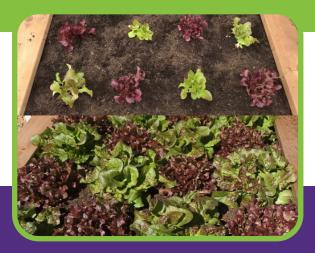

"TOP PIC IS APRIL 3, BOTTOM IS APRIL 30.
A CUSTOMER ASKED WHAT SOIL AND FERTILIZER DO
WE USE TO GET THEM SO BIG. MY ANSWER: PURPLE
COW ORGANICS."

- Brad Wynne, Veg Out Garden