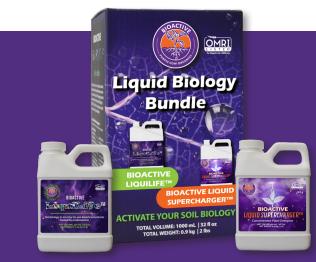

# BIOACTIVE LIQUILIFE<sup>TM</sup> & BIOACTIVE LIQUID SUPERCHARGER<sup>TM</sup>

Soil biology matters! To offer the most beneficial microbes, nutrients, and sugars, BIOACTIVE LiquiLife<sup>™</sup> and BIOACTIVE Liquid Supercharger<sup>™</sup> are brought together in one easy-to-use bundle.

BIOACTIVE LiquiLife<sup>™</sup> is a liquid biological concentrate that preserves and delivers diverse beneficial microbes for any soil type. LiquiLife improves plant vigor and nutrient uptake, which can increase tolerance against drought, salt, heat, and stress. It brings life back to your soil.

BIOACTIVE Liquid Supercharger<sup>™</sup> infuses your soil with trace minerals and living microbes to give you nutrient-dense vegetables and fruits and bigger blooms. It supercharges your soil.

"SINCE STARTING TO USE BIOACTIVE LIQUILIFE™ OVER LAB CULTURED PRODUCTS, I'VE Experienced more consistent germination rates with a shortened dormancy window, a very noticeable nutrient bioavailability uptake in soil application as well as disease suppression properties from foliar applications. I grow in both controlled and natural environments and will never stop using this product." STIMULATE GROWTH AND IMPROVE PLANT VIGOR

## NATURALLY INCREASE PLANTS UPTAKE OF NUTRIENTS AND WATER

Each bundle includes 2 - 500 mL bottles (1000 mL total liquid volume) 12 bundles/case