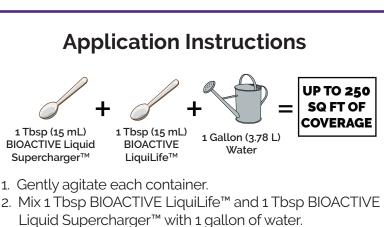

# IMPROVES YOUR SOIL AND INCREASES NUTRIENT EFFICIENCY

MANURE

OMRI

3. Apply weekly as a soil drench treatment or directly to plants between regular waterings.

### **BIOACTIVE™** Application Rates

### Outdoor Native Soil

Mix as directed into 1 gallon of water once per week between regular waterings. Covers 100 – 250 sq.ft.

### Pots, Containers, Raised Beds

Mix as directed into 1 gallon of water as a weekly soil drench treatment between regular waterings.

### Seed Starting

1 Tsp BIOACTIVE LiquiLife™ + 1 Tsp BIOACTIVE Liquid Supercharger™ + 1 gallon of water. Use as weekly soil drench treatment between regular waterings.

### General Indoor Use Recommendations:

- 1. Apply within 24-48 hours of combining BIOACTIVE LiquiLife<sup>™</sup> and BIOACTIVE Liquid Supercharger<sup>™</sup>.
- 2. Store in a cool place out of direct sunlight.
- 3. Do not freeze.