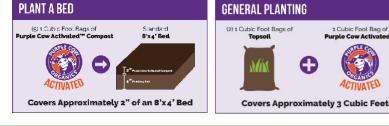

**PCO Customer** 

R

1 Part

| AREA O | IF COVEI | RAGE* THICKNESS OF COMPOST |
|--------|----------|----------------------------|
| 500    | sq ft    | Dusting (Topdressing)      |
| 24     | sq ft    | ½" thick (Lawn patching)   |
| 12     | sq ft    | 1" thick                   |
| 6      | sq ft    | 2" thick (Gardens)         |

Fill 1/3 of Hole With Purple Cow

Mix, Loosen Root & Plan

Apply only as directed.

PLANT A POT

2 Parts aur Favorite

\* Area of coverage per 1 cubic foot bag

PLANT A ROOT BALL

Dig a