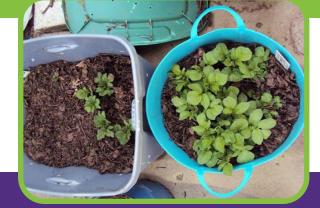

**"TO BE HONEST THIS IS HARD TO BELIEVE. THE RIGHT CONTAINER IS PURPLE COW AND THE LEFT IS [OTHER]... I REALLY WASN'T EXPECTING THIS MUCH OF A DIFFERENCE! I MIGHT SWING BY TO PICK UP** SOME MORE COMPOST..."