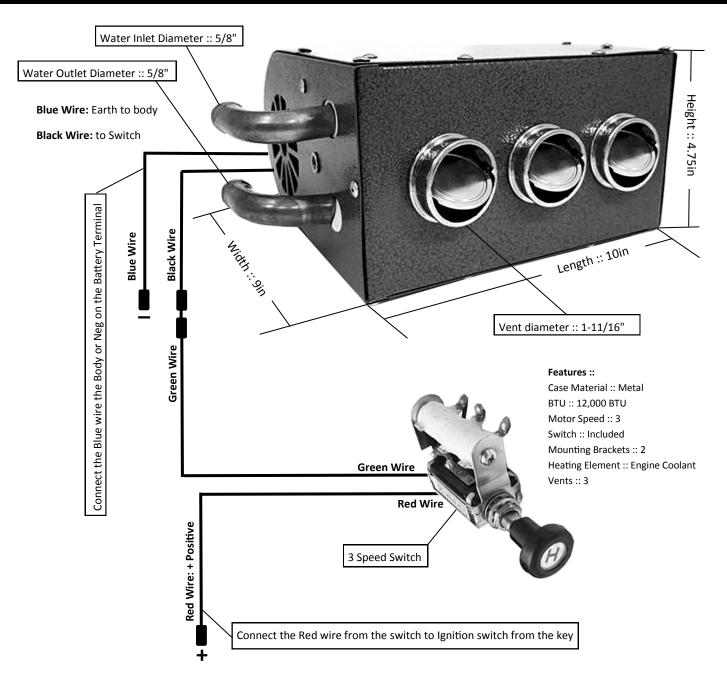

## UNIVERSAL DELUXE AUTOMOTIVE HEATER KIT-3 SPEED

Our Universal Automotive Heater kit can warm up the coldest vehicle with ease.

Ideal for hot rods, street rods, and customs.

## IMPORTANT INFORMATION!

antaMati

Disconnect the battery before fitting.

Always best fitted by a professional auto electrician.

## **Unit Installation**

2015 Bluewire Automotive Page 2 of 3 Revised 02/2/2015 The above instructions are for reference only. Bluewire Automotive is not responsible for any inaccuracies in the above instructions. Bluewire Automotive is also not responsible for any property damage or personal injuries resulting from the above instructions. Installation by qualified automotive professionals is highly recommended.