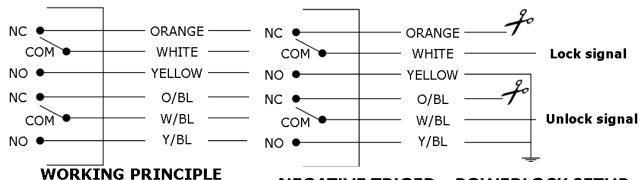

onverts your classic car into a Remote keyless entry system.

The Remote Keyless Kit are the latest technology from BWA & Bluewire Automotive Australia.

## IMPORTANT INFORMATION!

Disconnect the battery before fitting.

Always best fitted by a professional auto electrician.

### **Unit Installation**



#### **Remote Code Learning Method**

Make sure the keyless system is in unlock state. Press and hold the small learning button on the right side of the module, the indicators lights will flash then release the button then you're ready to set in the pre learning state.

Press any button on the remote transmitter; the indicator will flash confirming that the code is learnt successfully. Repeat conducting the above operations up to 3 remote controls.





## CENTRAL LOCKING WIRING DIAGRAMS



## **NEGATIVE TRIGER—POWERLOCK SETUP**









AIR COMPRESSOR LOCKING SYSTEM eg: AUDI-BENZ