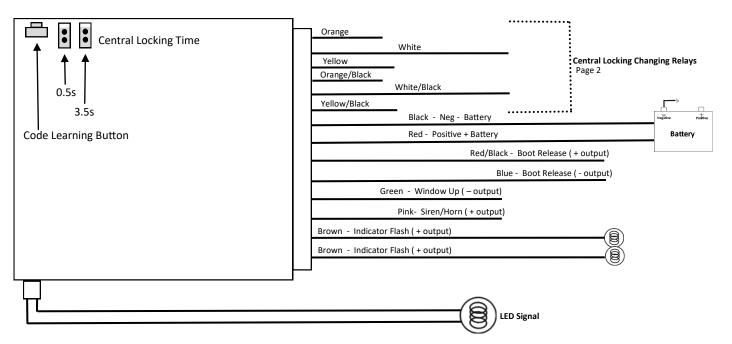

6** 

Our Powerlock keyless Entry kit converts your classic car into a Remote keyless entry system.

The Remote Keyless Kit are the latest technology from BWA & Bluewire Automotive Australia.

## IMPORTANT INFORMATION!

Disconnect the battery before fitting.

Always best fitted by a professional auto electrician.

### **Unit Installation**



#### **Remote Code Learning Method**

Make sure the keyless system is in unlock state. Press and hold the small learning button on the right side of the module, the indicators lights will flash then release the button then you're ready to set in the pre learning state.

Press any button on the remote transmitter; the indicator will flash confirming that the code is learnt successfully. Repeat conducting the above operations up to 3 remote controls.





## CENTRAL LOCKING WIRING DIAGRAMS



## **NEGATIVE TRIGER—POWERLOCK SETUP**









AIR COMPRESSOR LOCKING SYSTEM eg: AUDI-BENZ