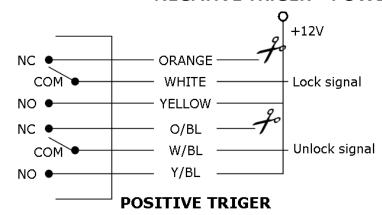

## **NEGATIVE TRIGER—POWERLOCK SETUP**

AIR COMPRESSOR LOCKING SYSTEM eg: AUDI-BENZ