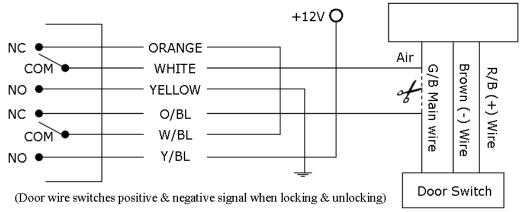

## **NEGATIVE TRIGER—POWERLOCK SETUP**

AIR COMPRESSOR LOCKING SYSTEM eg: AUDI-BENZ