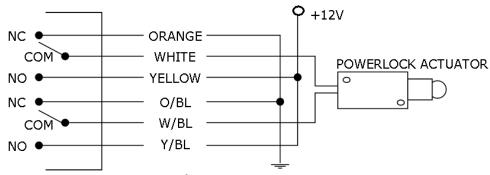

ss entry system.

The Remote Keyless Kit are the latest technology from BWA & Bluewire Automotive Australia.

## IMPORTANT INFORMATION!

Disconnect the battery before fitting.

Always best fitted by a professional auto electrician.

### **Unit Installation**



#### **Remote Code Learning Method**

Make sure the keyless system is in unlock state. Press and hold the small learning button on the right side of the module, the indicators lights will flash then release the button then you're ready to set in the pre learning state.

Press any button on the remote transmitter; the indicator will flash confirming that the code is learnt successfully. Repeat conducting the above operations up to 3 remote controls.





## CENTRAL LOCKING WIRING DIAGRAMS



## **NEGATIVE TRIGER—POWERLOCK SETUP**









AIR COMPRESSOR LOCKING SYSTEM eg: AUDI-BENZ