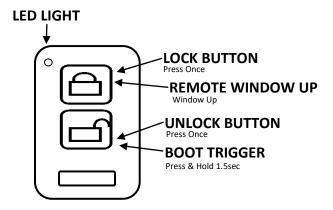

#### **Remote Code Learning Method**

Make sure the keyless system is in unlock state. Press and hold the small learning button on the right side of the module, the indicators lights will flash then release the button then you're ready to set in the pre learning state.

Press any button on the remote transmitter; the indicator will flash confirming that the code is learnt successfully. Repeat conducting the above operations up to 3 remote controls.