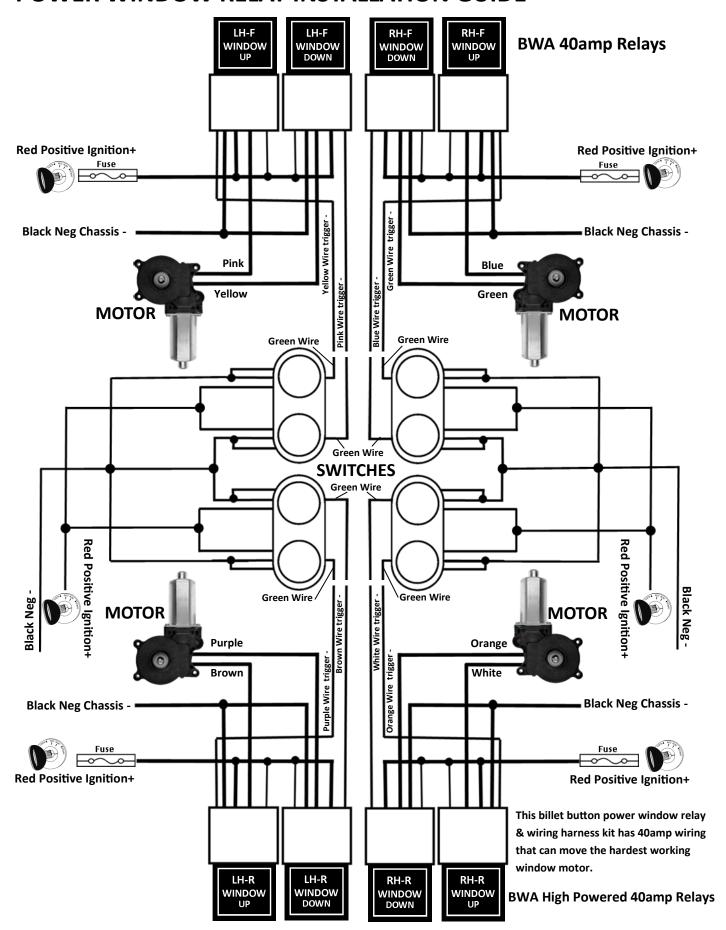

#### **BWA High Powered 40amp Relays**

This billet button power window relay & wiring harness kit has 40amp wiring that can move the hardest working window motor.

# **POWER WINDOW RELAY INSTALLATION GUIDE**