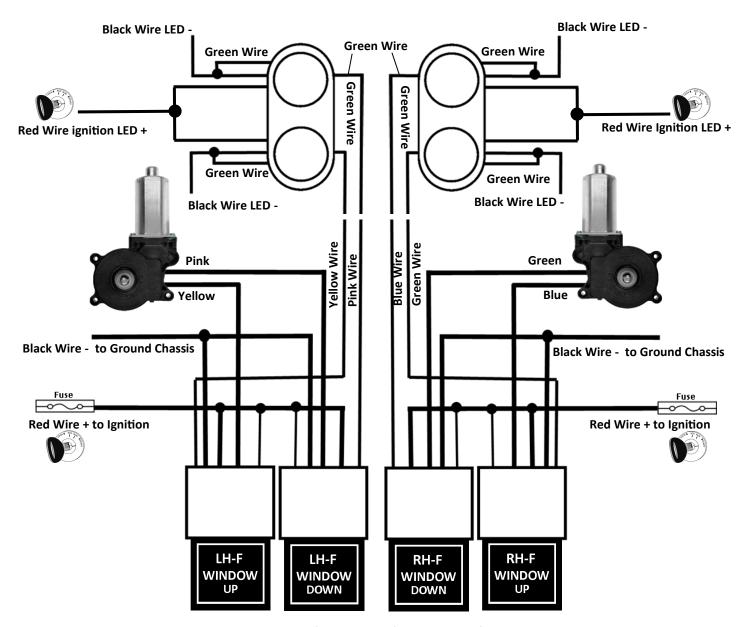

### **POWER WINDOW RELAY INSTALLATION GUIDE**

Instructions for our power window relay kit connected with a full power window wire harness to operate two or four doors.

Designed for BWA low current billet button power window Switches.

### IMPORTANT INFORMATION!

Disconnect the battery before fitting. Always best fitted by a professional aut<u>o electrician.</u>

#### **Unit Operation**