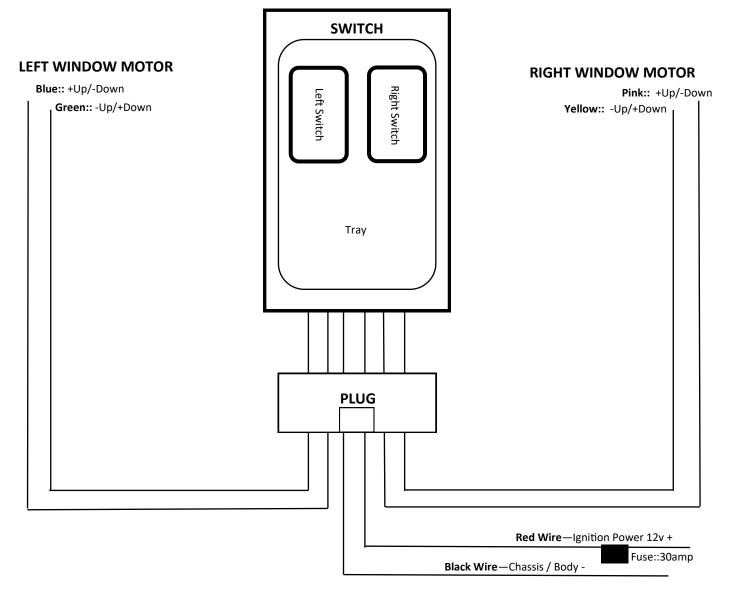

#### **HOLDEN COMMODORE 2D VY POWER WINDOW SWITCH KIT & HARNESS**

Our Holden Commodore stand alone series of power window wiring conversion kits allow you to convert your standard manual windows to power operated windows not using a GM BCM.

# HOLDEN COMMODORE 2 DOOR VY POWER WINDOW SWITCH KIT & HARNESS

(ATT:: When fitting to Holden Commodore, connect the Red power wire to thick Pink wire at Commodore Key Wiring)