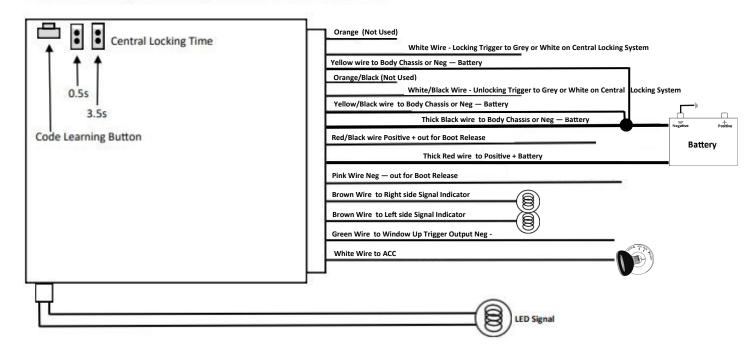

#### **Remote Code Learning Method**

Make sure the keyless system is in unlock state. Press and hold the small learning button on the right side of the module, the indicators lights will flash then release the button then you're ready to set in the pre learning state.

Press any button on the remote transmitter; the indicator will flash confirming that the code is learnt successfully.

Repeat conducting the above operations up to 3 remote controls.