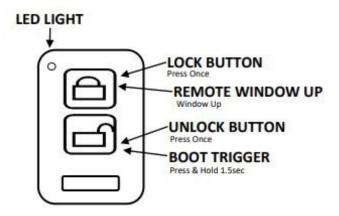

### **Remote Code Learning Method**

Make sure the keyless system is in unlock state. Press and hold the small learning button on the right side of the module, the indicators lights will flash then release the button then you're ready to set in the pre learning state.

Press any button on the remote transmitter; the indicator will flash confirming that the code is learnt successfully. Repeat conducting the above operations up to 3 remote controls.