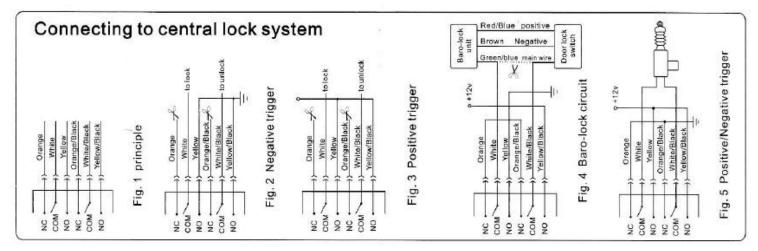

### **Remote Code Learning Method**

Make sure the keyless system is in unlock state. Press and hold the small learning button on the right side of the module, the indicators lights will flash then release the button then you're ready to set in the pre learning state.

Press any button on the remote transmitter; the indicator will flash confirming that the code is learnt successfully. Repeat conducting the above operations up to 3 remote controls.