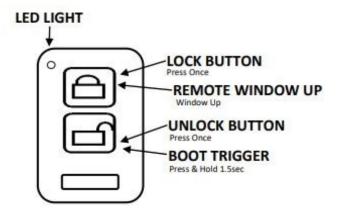

#### **Remote Code Learning Method**

Make sure the keyless system is in unlock state. Press and hold the small learning button on the right side of the module, the indicators lights will flash then release the button then you're ready to set in the pre learning state.

Press any button on the remote transmitter; the indicator will flash confirming that the code is learnt successfully.

Repeat conducting the above operations up to 3 remote controls.