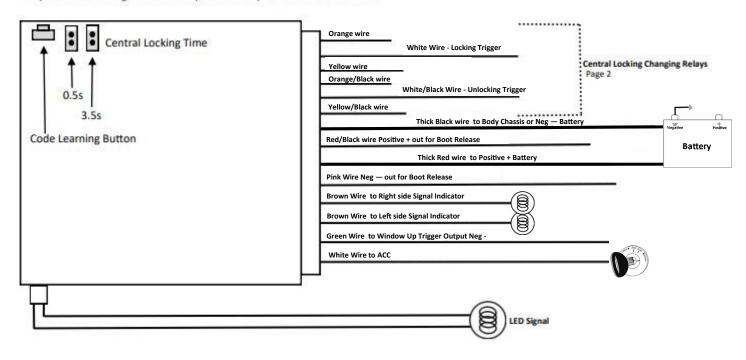

## Fitting Instructions for Standard Powerlock Keyless Entry 7.

### **Remote Code Learning Method**

Make sure the keyless system is in unlock state. Press and hold the small learning button on the right side of the module, the indicators lights will flash then release the button then you're ready to set in the pre learning state.

Press any button on the remote transmitter; the indicator will flash confirming that the code is learnt successfully. Repeat conducting the above operations up to 3 remote controls.