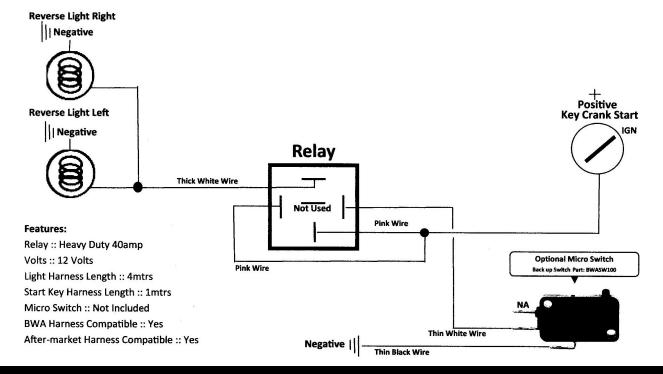

# **NEUTRAL SAFETY SWITCH & REVERSE LIGHT RELAY KIT**

Instructions for our Neutral Safety Switch & Reverse Light Relay kit using out BWA micro switches if not supplied with your automatic gear shift kit, Will operate on B&M Hurst and many more shifters.

# **AUTO TRANS REVERSE LIGHT SWITCH RELAY WIRING KIT**

Our high amp universal auto trans reverse light switch relay kit adds back up safety lights when in reverse.