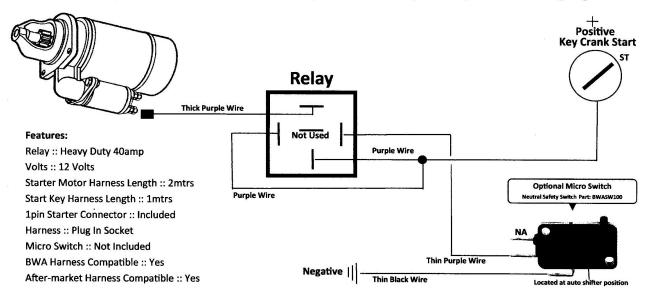

# **NEUTRAL SAFETY SWITCH & REVERSE LIGHT RELAY KIT**

Instructions for our Neutral Safety Switch & Reverse Light Relay kit using out BWA micro switches if not supplied with your automatic gear shift kit, Will operate on B&M Hurst and many more shifters.

# AUTO TRANS NEUTRAL SAFETY SWITCH RELAY WIRING KIT

Our high amp universal auto trans neural safety switch relay kit protects you from starting in gear.