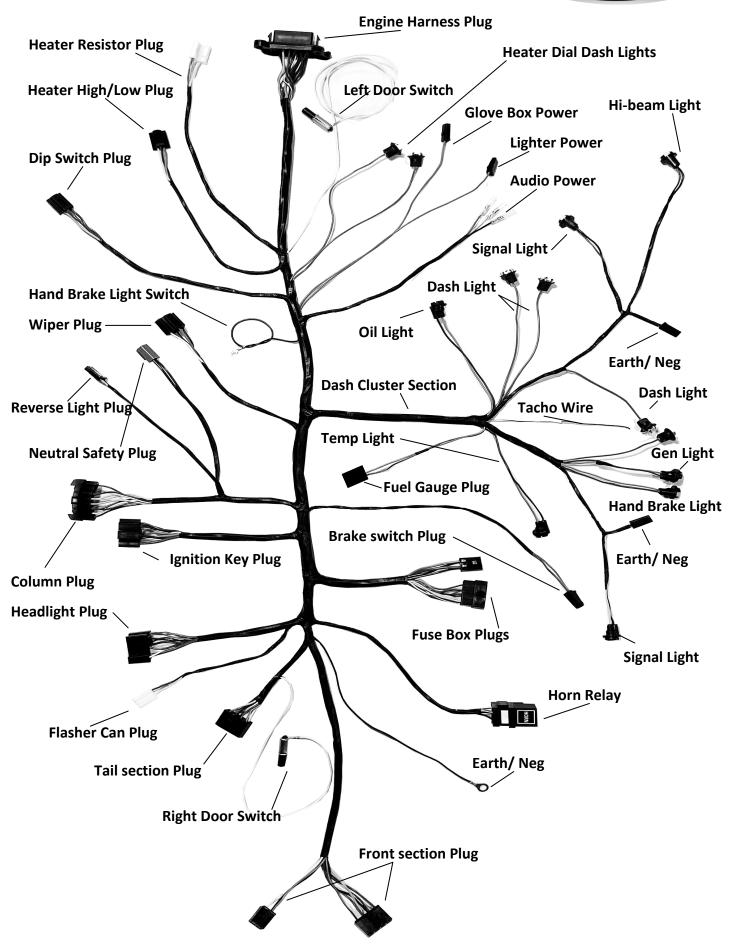

#### **Unit Installation**

Whilst every endeavour has been made to ensure these fitting instructions are correct they are intended as a guide only and should be used in conjunction with the schematic wire diagram for your vehicle.

#### DASH SECTION

#### USE THE DASH SECTION DIAGRAM FOR THE FOLLOWING CONNECTIONS:

GAUGE POWER - PINK "I" terminal on the gauges that require 12 volt power.

OIL SENDING - BLUE "S" terminal on the oil pressure gauge.

**LEFT SIGNAL IND - LIGHT BLUE** left turn signal indicator.

HIGH BEAM IND - GREEN high beam indicator light.

RIGHT SIGNAL IND - DARK BLUE right turn signal indicator.

TEMP SENDER - GREEN "S" terminal on the water temp. gauge.

FUEL GAUGE - PINK "S" terminal on the fuel gauge.

**TACHOMETER - ORANGE** "S" terminal on the tachometer.

#### USE THE HEADLIGHT SWITCH DIAGRAM FOR THE FOLLOWING CONNECTIONS:

MAIN POWER - RED 12 Volt feed, connect to bat. terminal on the headlight switch.

FRONT PARK - PURPLE Connect to the front park lights that go off when headlights are on.

TAIL PARK - BROWN Connect to the parking light terminals at the rear..

DASH DIMMER POWER - GREEN (FUSED) to GREY Connect to Dash Lights

**HEADLIGHT POWER - BLUE** Connected to the High Beam Dipswitch

#### **BRAKE LIGHT SWITCH CONNECTIONS:**

BRAKE SWITCH POWER - ORANGE input side of the brake light switch.

**BRAKE SWITCH – RED** output side of the brake light switch.

### **FUSED 12 VOLT POWER FOR RADIO & ACCESSORIES:**

RADIO CONSTANT POWER - YELLOW Connect to radio Memory power wire.

RADIO ACC POWER - RED Connect to radio ACC -ON wire.

RADIO EARTH - BLACK Connect to earth Black Wire

ACC POWER - BLUE Blank on Fuse Box (for Air-Cond, Fule Pump eg)