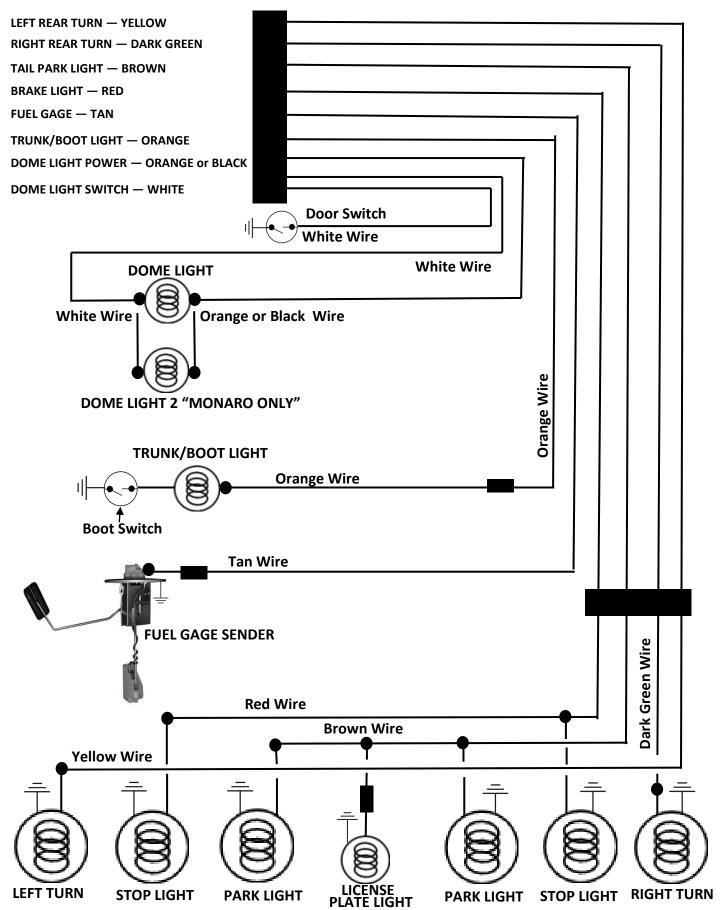

# CENTER & REAR BODY CLIP SECTION DIAGRAM

| NOTES: |  |  |
|--------|--|--|
|        |  |  |
|        |  |  |
|        |  |  |
|        |  |  |
|        |  |  |
|        |  |  |
|        |  |  |
|        |  |  |
|        |  |  |
|        |  |  |
|        |  |  |
|        |  |  |
|        |  |  |
|        |  |  |
|        |  |  |
|        |  |  |
|        |  |  |