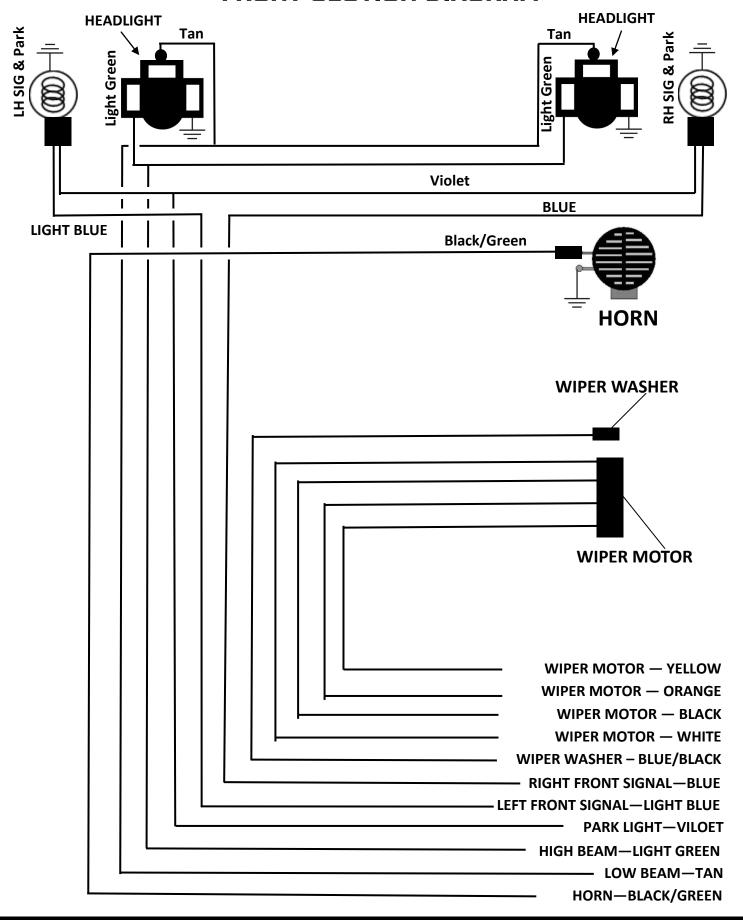

headlight switch.

FRONT PARK - PURPLE Connect to the front park lights that go off when headlights are on.

TAIL PARK - BROWN Connect to the parking light terminals at the rear..

DASH DIMMER POWER - GREEN (FUSED) to GREY Connect to Dash Lights

**HEADLIGHT POWER - BLUE** Connected to the High Beam Dipswitch

#### **BRAKE LIGHT SWITCH CONNECTIONS:**

BRAKE SWITCH POWER - ORANGE input side of the brake light switch.

**BRAKE SWITCH – RED** output side of the brake light switch.

### **FUSED 12 VOLT POWER FOR RADIO & ACCESSORIES:**

RADIO CONSTANT POWER - YELLOW Connect to radio Memory power wire.

RADIO ACC POWER - RED Connect to radio ACC -ON wire.

RADIO EARTH - BLACK Connect to earth Black Wire

ACC POWER - BLUE Blank on Fuse Box (for Air-Cond, Fule Pump eg)



# FRONT SECTION DIAGRAM





# CENTER & REAR BODY CLIP SECTION DIAGRAM





| NOTES: |  |  |
|--------|--|--|
|        |  |  |
|        |  |  |
|        |  |  |
|        |  |  |
|        |  |  |
|        |  |  |
|        |  |  |
|        |  |  |
|        |  |  |
|        |  |  |
|        |  |  |
|        |  |  |
|        |  |  |
|        |  |  |
|        |  |  |
|        |  |  |
|        |  |  |