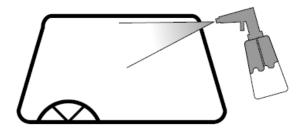

## **Unit Installation**

Clean inside windshield glass surface with a alcohol base solution.

2 Determine location of the hidden antenna.

3 Remove the protection film from the antenna.

6 Under Dash Mounting on top of Radio