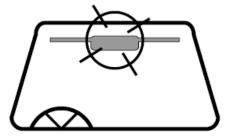

## **Unit Installation**

Clean inside windshield glass surface with a alcohol base solution.

2 Determine location of the hidden antenna.

3 Remove the protection film from the antenna.

6 Under Dash Mounting on top of Radio

4 Install the hidden antenna on the glass, make sure it seats tight against the glass.

5 Please refer to illustration on how to wire the hidden antenna to the radio.