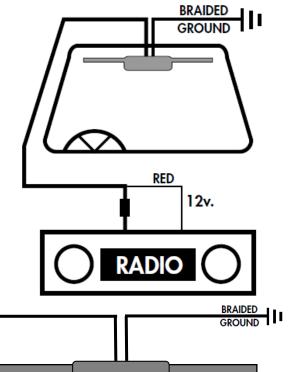

## **ELECTRONIC HIDDEN AM/FM ANTENNA**

This antenna system plugs like normal into the back of your audio stereo with a accessories 12volt to power the antenna amplifier then runs though the carpet to the rear pastel shelf or somewhere near the front or rear window where you earth to chassis.

4 Install the hidden antenna on the glass, make sure it seats tight against the glass.

5 Please refer to illustration on how to wire the hidden antenna to the radio.