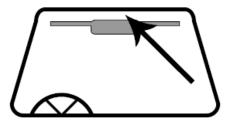

## **Unit Installation**

Clean inside windshield glass surface with a alcohol base solution.

2 Determine location of the hidden antenna.

3 Remove the protection film from the antenna.

6 Under Dash Mounting on top of Radio

4 Install the hidden antenna on the glass, make sure it seats tight against the glass.

5 Please refer to illustration on how to wire the hidden antenna to the radio.