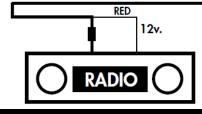

4 Install the hidden antenna on the glass, make sure it seats tight against the glass.

5 Please refer to illustration on how to wire the hidden antenna to the radio.