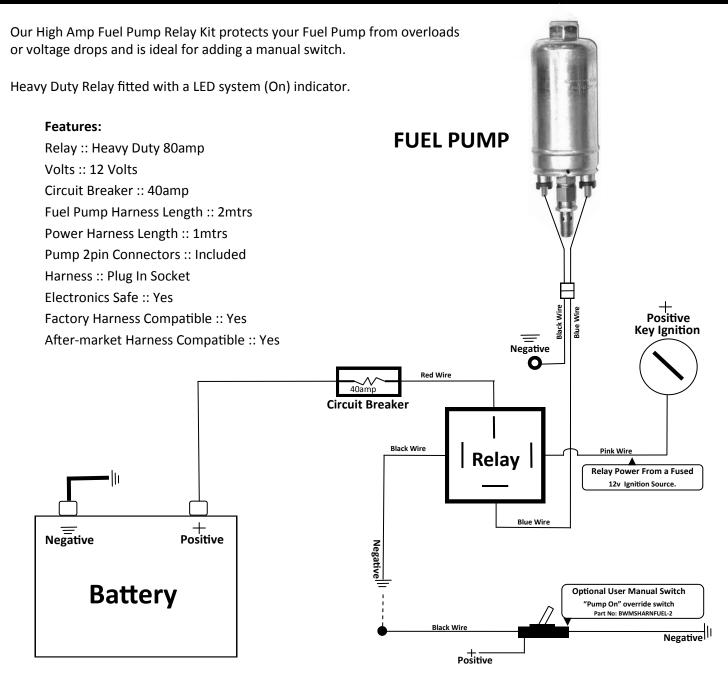

## ELECTRIC FUEL PUMP HIGH AMP RELAY WIRING KIT

Our Electric Fuel Pump wire kits are ideal for wiring up OEM factory or aftermarket Fuel Pumps.

Ideal for any vehicle who wants to increase current output of their High Amp Fuel Pump.

## IMPORTANT INFORMATION!

Part No: BWMSHARNFUEL-1 / Part No: BWMSHARNFUEL-2

Disconnect the battery before fitting.

Always best fitted by a professional auto electrician.