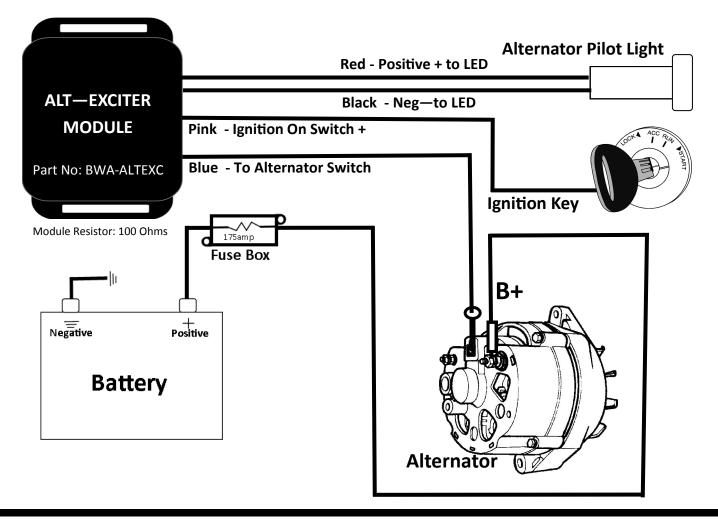

not responsible for any property damage or personal injuries resulting from the above instructions. Installation by qualified automotive professionals is highly recommended.



### **OIL PRESSURE WARNING PILOT LIGHT**



#### **DOOR OPEN PILOT LIGHT**



### **BOOT/TRUNK OPEN PILOT LIGHT**



### CAR ALARM "FLASHING KEY" PILOT LIGHT



©2016 Bluewire Automotive All rights reserved. Revised 14/11/2016. The above instructions are for reference only. Bluewire Automotive is not responsible for any inaccuracies in the above instructions. Bluewire Automotive is also not responsible for any property damage or personal injuries resulting from the above instructions. Installation by qualified automotive professionals is highly recommended.

#### **ALTERNATOR PILOT LIGHT WITH EXCITER WIRE SET UP**



automotis