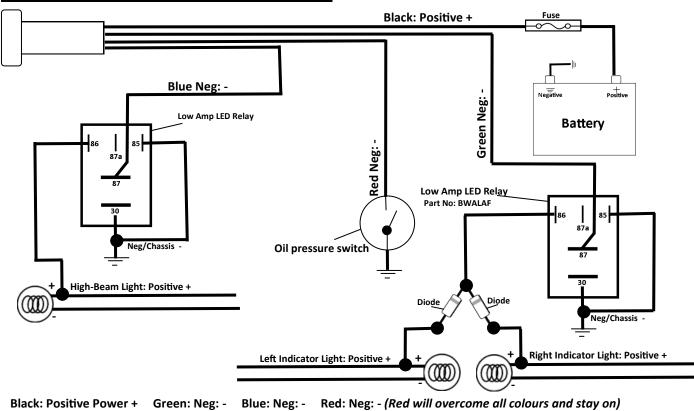

#### 2 COLOUR LED DASH PILOT LIGHT Part No: BWAPLSSRB-8

©2016 Bluewire Automotive All rights reserved. Revised 14/11/2016. The above instructions are for reference only. Bluewire Automotive is not responsible for any inaccuracies in the above instructions. Bluewire Automotive is also not responsible for any property damage or personal injuries resulting from the above instructions. Installation by qualified automotive professionals is highly recommended.

### **HIGH-BEAM PILOT LIGHT**