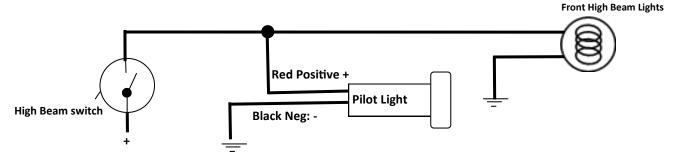

e, or wherever the application.

**IMPORTANT INFORMATION!** 

antawati

Disconnect the battery before fitting. Always best fitted by a professional auto electrician.

#### Unit Operation

#### 3 COLOUR LED DASH PILOT LIGHT Part No: BWAPLSSRBG-10





#### 2 COLOUR LED DASH PILOT LIGHT Part No: BWAPLSSRB-8



©2016 Bluewire Automotive All rights reserved. Revised 14/11/2016. The above instructions are for reference only. Bluewire Automotive is not responsible for any inaccuracies in the above instructions. Bluewire Automotive is also not responsible for any property damage or personal injuries resulting from the above instructions. Installation by qualified automotive professionals is highly recommended.



### **INDICATOR PILOT LIGHT SET UP LEFT & RIGHT**



### **HIGH-BEAM PILOT LIGHT**



#### HANDBRAKE PILOT LIGHT



### WATER TEMPERATURE PILOT LIGHT



©2016 Bluewire Automotive All rights reserved. Revised 14/11/2016. The above instructions are for reference only. Bluewire Automotive is not responsible for any inaccuracies in the above instructions. Bluewire Automotive is also not responsible for any property damage or personal injuries resulting from the above instructions. Installation by qualified automotive professionals is highly recommended.



### **OIL PRESSURE WARNING PILOT LIGHT**



#### **DOOR OPEN PILOT LIGHT**



### **BOOT/TRUNK OPEN PILOT LIGHT**



### CAR ALARM "FLASHING KEY" PILOT LIGHT



©2016 Bluewire Automotive All rights reserved. Revised 14/11/2016. The above instructions are for reference only. Bluewire Automotive is not responsible for any ina