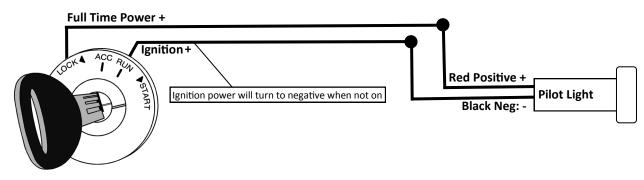

#### Unit Operation

# DASH PILOT LIGHT INSTALLATION GUIDE

Instructions for our universal LED dash pilot Lights. Used for countless applications including turn signal indicators, Oil & Temp warnings etc. Install in dash, overhead console, or wherever the application.

**IMPORTANT INFORMATION!** 

antawati

Disconnect the battery before fitting. Always best fitted by a professional auto electrician.