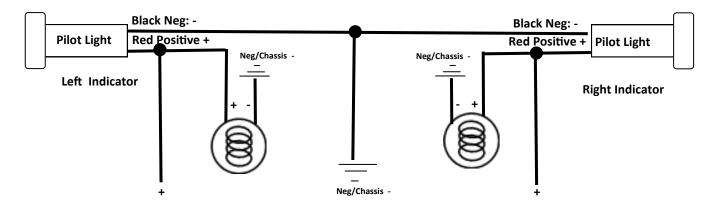

Install in dash, overhead console, or wherever the application.

**IMPORTANT INFORMATION!** 

antawati

Disconnect the battery before fitting. Always best fitted by a professional auto electrician.

#### Unit Operation

#### 3 COLOUR LED DASH PILOT LIGHT Part No: BWAPLSSRBG-10





#### 2 COLOUR LED DASH PILOT LIGHT Part No: BWAPLSSRB-8



©2016 Bluewire Automotive All rights reserved. Revised 14/11/2016. The above instructions are for reference only. Bluewire Automotive is not responsible for any inaccuracies in the above instructions. Bluewire Automotive is also not responsible for any property damage or personal injuries resulting from the above instructions. Installation by qualified automotive professionals is highly recommended.



### **INDICATOR PILOT LIGHT SET UP LEFT & RIGHT**



### **HIGH-BEAM PILOT LIGHT**



#### HANDBRAKE PILOT LIGHT



### WATER TEMPERATURE PILOT LIGHT



©2016 Bluewire Automotive All rights reserved. Revised 14/11/2016. The above instructions are for reference only. Bluewire Automotive is not responsible for any inaccuracies in the above instructions. Bluewire Automotive is also not responsible for any property damage or personal injuries resulting from the above instructions. Installation by qualified automotive professionals is highly recommended.



### **OIL PRESSURE WARNING PILOT LIGHT**



#### **DOOR OPEN PILOT LIGHT**



### **BOOT/TRUNK OPEN PILOT LIGHT**



### CAR ALARM "FLASHING KEY" PILOT LIGHT



©2016 Bluewire Automotive All rights reserved. Revised 14/11/2016. The above instructions are for reference only. Bluewire Automoti