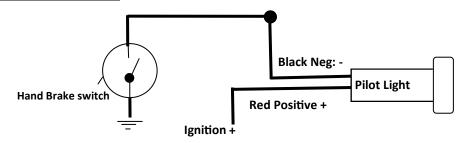

.

**IMPORTANT INFORMATION!** 

antawati

Disconnect the battery before fitting. Always best fitted by a professional auto electrician.

#### Unit Operation

#### 3 COLOUR LED DASH PILOT LIGHT Part No: BWAPLSSRBG-10





#### 2 COLOUR LED DASH PILOT LIGHT Part No: BWAPLSSRB-8



©2016 Bluewire Automotive All rights reserved. Revised 14/11/2016. The above instructions are for reference only. Bluewire Automotive is not responsible for any inaccuracies in the above instructions. Bluewire Automotive is also not responsible for any property damage or personal injuries resulting from the above instructions. Installation by qualified automotive professionals is highly recommended.



### **INDICATOR PILOT LIGHT SET UP LEFT & RIGHT**



### **HIGH-BEAM PILOT LIGHT**



#### HANDBRAKE PILOT LIGHT



### WATER TEMPERATURE PILOT LIGHT



©2016 Bluewire Automotive All rights reserved. Revised 14/11/2016. The above instructions are for reference only. Bluewire Automotive is not responsible for any inaccuracies in the above instructions. Bluewire Automotive is also not responsible for any property damage or personal injuries resulting from the above instructions. Installation by qualified automotive professionals is highly recommended.



### **OIL PRESSURE WARNING PILOT LIGHT**



#### **DOOR OPEN PILOT LIGHT**



### **BOOT/TRUNK OPEN PILOT LIGHT**



### CAR ALARM "FLASHING KEY" PILOT LIGHT



©2016 Bluewire Automotive All rights reserved. Revised 14/11/2016. The above instructions are for reference only. Bluewire Automotive is not responsible for any inaccuracies in the above instruc