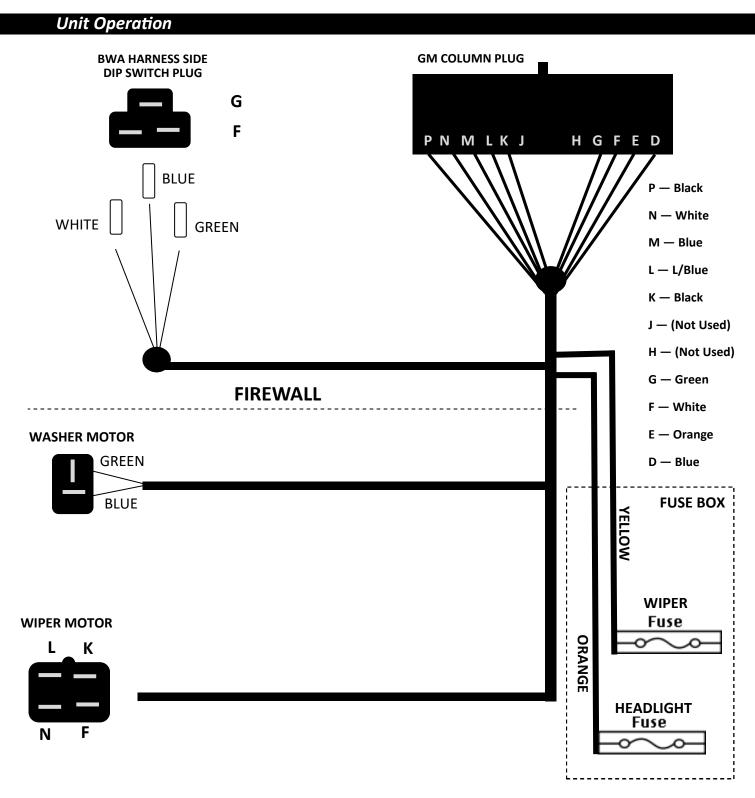

## USER GUIDE AND INSTALLATION MANUAL

This combination stalk harness for Holden HX HZ WB / Torana UC & Commodore VB VC which controls windscreen wiper/ washer functions and high beam headlights. Made to fit any of our BWA chassis 12, 21, 22 & 24 circuit wire harnesses.