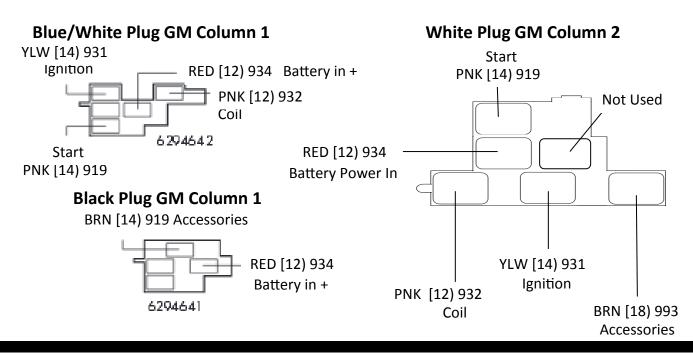

## BLUE/WHITE 4 PIN HOUSING — GM Column 1 (HQ to HZ & WB)

Red Battery Power [B+]

Pink Coil

Yellow Ignition

Pink Start

## BLACK 2 PIN HOUSING — GM Column 1 (HQ to HZ & WB)

Red Battery Power [B+]

Brown Accessory

NOTE: Orange wire will need a larger terminal (copper in colour) than the others

## WHITE 5 PIN HOUSING — GM Column 2 (HQ to HZ & WB)

Brown Accessory

Red Battery Power [B+]

Yellow Ignition

Pink Coil

Pink Start

NOTE: Original white GM Ignition plug may need to be used (swap & change pins accordantly)