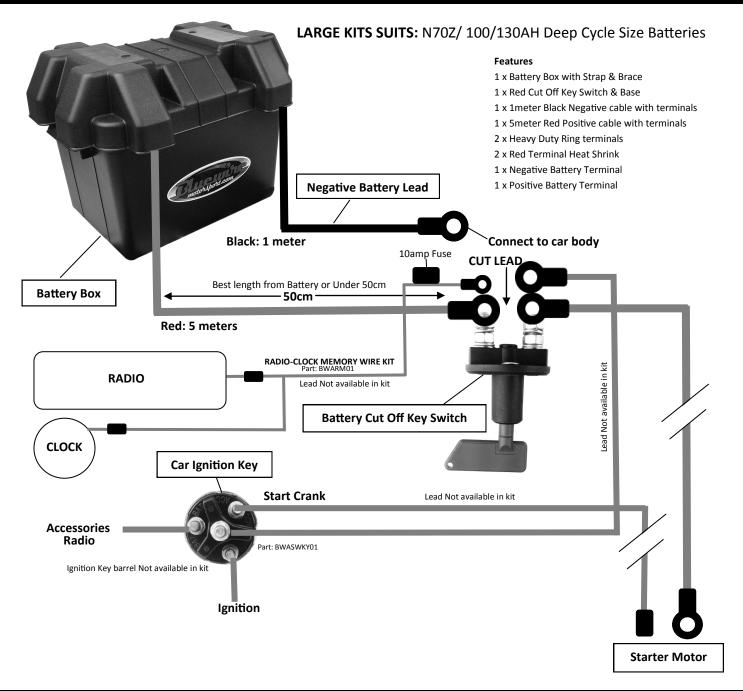

## USER GUIDE AND INSTALLATION MANUAL BATTERY RELOCATION KIT

Our Battery Relocation Kits give you all you need to relocate you car battery anywhere in the Car or Ute with a Red Key cut off switch that adds safety to your Car by switching off all power in Emergency's.

## **Unit Installation**

2015 Bluewire Automotive Page 2 of 3 Revised 02/2/2015 The above instructions are for reference only. Bluewire Automotive is not responsible for any inaccuracies in the above instructions. Bluewire Automotive is also not responsible for any property damage or personal injuries resulting from the above instructions. Installation by qualified automotive professionals is highly recommended.