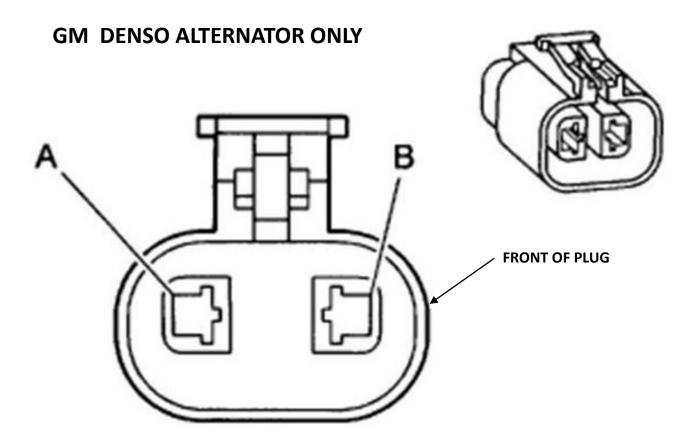

#### CONNECTOR PINOUT DETAILS

| PIN | WIRE            | FUNCTION                   |
|-----|-----------------|----------------------------|
| Α   | 16ga RED or WHT | BATTERY POSITIVE VOLTAGE + |
| В   | 16ga BRN        | CHARGE INDICATOR CONTROL - |