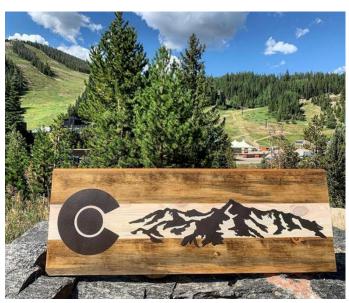

Pikes Peak / Garden of the Gods, Colorado Springs





### Diamond Head, Honolulu Hawaii





## The San Juans, Colorado





#### **Red Rocks Amphitheatre**





## Denali National Park, Alaska





### Ice Lake, CO





### Indian Head, Adirondacks NY





Flatirons, Boulder CO







## Lake Alta, Telluride CO





Yellowstone Club, Big Sky MT





Mount Denali, Alaska





## **Custom Engraved Gifts**























# **Mountain Shelves**











## **Geometric Wall Art**























# **American Flags**











#### **Recent Collections**

#### **The "Ascent" Collection**













### "Windows to the Wilderness" Collection













# **Large Scale Pieces**









# **Unique Home Decor**









































# **Most Popular**











# Rounds



















#### **Custom Projects for Businesses**