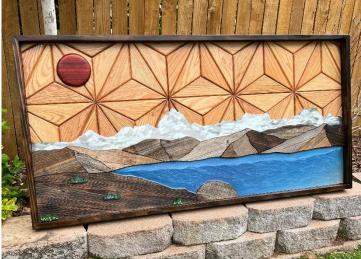

# Custom Rustic Decor Handmade in Colorado

## 3 Layer Resin Pieces (Epoxy, Steel, & Wood)











# **Tree Art**







#### **Favorite Places Turned into One-of-a-Kind Pieces**

#### Four Peaks, Arizona





#### Pikes Peak / Garden of the Gods, Colorado Springs





### Diamond Head, Honolulu Hawaii





## The San Juans, Colorado





#### **Red Rocks Amphitheatre**





## Denali National Park, Alaska





### Ice Lake, CO





### Indian Head, Adirondacks NY





Flatirons, Boulder CO







## Lake Alta, Telluride CO





Yellowstone Club, Big Sky MT





Mount Denali, Alaska





## **Custom Engraved Gifts**























# **Mountain Shelves**











## **Geometric Wall Art**























# **American Flags**











#### **Recent Collections**

#### **The "Ascent" Collection**













### "Windows to the Wilderness" Collection













# **Large Scale Pieces**









# **Unique Home Decor**









































# **Most Popular**











# Rounds



















#### **Custom Projects for Businesses**