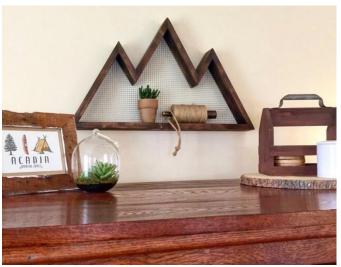

# Custom Rustic Decor Handmade in Colorado

## 3 Layer Resin Pieces (Epoxy, Steel, & Wood)











# **Tree Art**







#### **Favorite Places Turned into One-of-a-Kind Pieces**

#### Four Peaks, Arizona





#### Pikes Peak / Garden of the Gods, Colorado Springs





### Diamond Head, Honolulu Hawaii





## The San Juans, Colorado





#### **Red Rocks Amphitheatre**





## Denali National Park, Alaska





### Ice Lake, CO





### Indian Head, Adirondacks NY





Flatirons, Boulder CO







## Lake Alta, Telluride CO





Yellowstone Club, Big Sky MT





Mount Denali, Alaska





## **Custom Engraved Gifts**























# **Mountain Shelves**











## **Geometric Wall Art**























# **American Flags**











#### **Recent Collections**

#### **The "Ascent" Collection**













### "Windows to the Wilderness" Collection













# **Large Scale Pieces**









# **Unique Home Decor**









































# **Most Popular**











# Rounds



















#### **Custom Projects for Businesses**