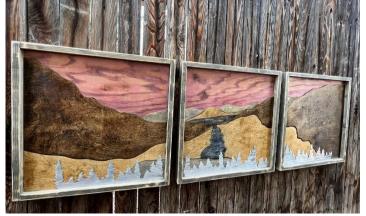

# Custom Rustic Decor Handmade in Colorado

## 3 Layer Resin Pieces (Epoxy, Steel, & Wood)











# **Tree Art**







#### **Favorite Places Turned into One-of-a-Kind Pieces**

#### Four Peaks, Arizona





#### Pikes Peak / Garden of the Gods, Colorado Springs





### Diamond Head, Honolulu Hawaii





## The San Juans, Colorado





#### **Red Rocks Amphitheatre**





## Denali National Park, Alaska





### Ice Lake, CO





### Indian Head, Adirondacks NY





Flatirons, Boulder CO







## Lake Alta, Telluride CO





Yellowstone Club, Big Sky MT





Mount Denali, Alaska





## **Custom Engraved Gifts**























# **Mountain Shelves**











## **Geometric Wall Art**























# **American Flags**











#### **Recent Collections**

#### **The "Ascent" Collection**













### "Windows to the Wilderness" Collection













# **Large Scale Pieces**









# **Unique Home Decor**









































# **Most Popular**











# Rounds



















#### **Custom Projects for Businesses**