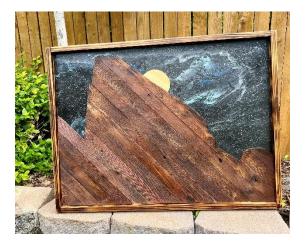

# Custom Rustic Decor Handmade in Colorado

## 3 Layer Resin Pieces (Epoxy, Steel, & Wood)











# **Tree Art**







#### **Favorite Places Turned into One-of-a-Kind Pieces**

#### Four Peaks, Arizona





#### Pikes Peak / Garden of the Gods, Colorado Springs





### Diamond Head, Honolulu Hawaii





## The San Juans, Colorado





#### **Red Rocks Amphitheatre**





## Denali National Park, Alaska





### Ice Lake, CO





### Indian Head, Adirondacks NY





Flatirons, Boulder CO







## Lake Alta, Telluride CO





Yellowstone Club, Big Sky MT





Mount Denali, Alaska





## **Custom Engraved Gifts**























# **Mountain Shelves**











## **Geometric Wall Art**























# **American Flags**











#### **Recent Collections**

#### **The "Ascent" Collection**













### "Windows to the Wilderness" Collection













# **Large Scale Pieces**









# **Unique Home Decor**









































# **Most Popular**











# Rounds



















#### **Custom Projects for Businesses**