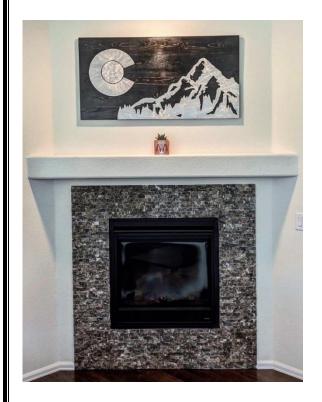

-Kind Pieces**

#### Four Peaks, Arizona





#### Pikes Peak / Garden of the Gods, Colorado Springs





### Diamond Head, Honolulu Hawaii





## The San Juans, Colorado





#### **Red Rocks Amphitheatre**





## Denali National Park, Alaska





### Ice Lake, CO





### Indian Head, Adirondacks NY





Flatirons, Boulder CO







## Lake Alta, Telluride CO





Yellowstone Club, Big Sky MT





Mount Denali, Alaska





## **Custom Engraved Gifts**























# **Mountain Shelves**











## **Geometric Wall Art**























# **American Flags**











#### **Recent Collections**

#### **The "Ascent" Collection**













### "Windows to the Wilderness" Collection













# **Large Scale Pieces**









# **Unique Home Decor**









































# **Most Popular**











# Rounds



















#### **Custom Projects for Businesses**