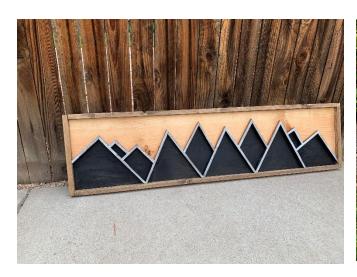

# Custom Rustic Decor Handmade in Colorado

## 3 Layer Resin Pieces (Epoxy, Steel, & Wood)











# **Tree Art**







#### **Favorite Places Turned into One-of-a-Kind Pieces**

#### Four Peaks, Arizona





#### Pikes Peak / Garden of the Gods, Colorado Springs





### Diamond Head, Honolulu Hawaii





## The San Juans, Colorado





#### **Red Rocks Amphitheatre**





## Denali National Park, Alaska





### Ice Lake, CO





### Indian Head, Adirondacks NY





Flatirons, Boulder CO







## Lake Alta, Telluride CO





Yellowstone Club, Big Sky MT





Mount Denali, Alaska





## **Custom Engraved Gifts**























# **Mountain Shelves**











## **Geometric Wall Art**























# **American Flags**











#### **Recent Collections**

#### **The "Ascent" Collection**













### "Windows to the Wilderness" Collection













# **Large Scale Pieces**









# **Unique Home Decor**









































# **Most Popular**











# Rounds



















#### **Custom Projects for Businesses**