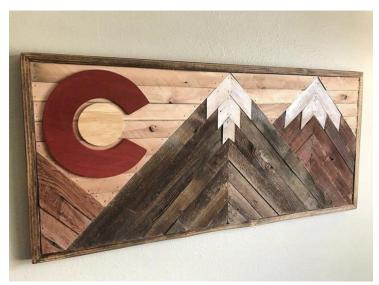

# Custom Rustic Decor Handmade in Colorado

## 3 Layer Resin Pieces (Epoxy, Steel, & Wood)











# **Tree Art**







#### **Favorite Places Turned into One-of-a-Kind Pieces**

#### Four Peaks, Arizona





#### Pikes Peak / Garden of the Gods, Colorado Springs





### Diamond Head, Honolulu Hawaii





## The San Juans, Colorado





#### **Red Rocks Amphitheatre**





## Denali National Park, Alaska





### Ice Lake, CO





### Indian Head, Adirondacks NY





Flatirons, Boulder CO







## Lake Alta, Telluride CO





Yellowstone Club, Big Sky MT





Mount Denali, Alaska





## **Custom Engraved Gifts**























# **Mountain Shelves**











## **Geometric Wall Art**























# **American Flags**











#### **Recent Collections**

#### **The "Ascent" Collection**













### "Windows to the Wilderness" Collection













# **Large Scale Pieces**









# **Unique Home Decor**









































# **Most Popular**











# Rounds



















#### **Custom Projects for Businesses**