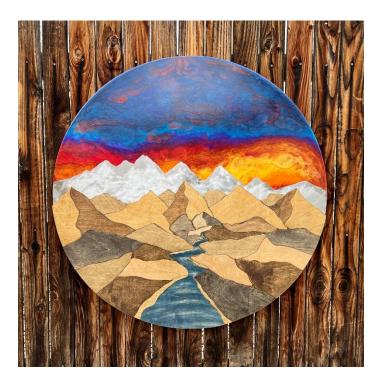

# Custom Rustic Decor Handmade in Colorado

## 3 Layer Resin Pieces (Epoxy, Steel, & Wood)











# **Tree Art**







#### **Favorite Places Turned into One-of-a-Kind Pieces**

#### Four Peaks, Arizona





#### Pikes Peak / Garden of the Gods, Colorado Springs





### Diamond Head, Honolulu Hawaii





## The San Juans, Colorado





#### **Red Rocks Amphitheatre**





## Denali National Park, Alaska





### Ice Lake, CO





### Indian Head, Adirondacks NY





Flatirons, Boulder CO







## Lake Alta, Telluride CO





Yellowstone Club, Big Sky MT





Mount Denali, Alaska





## **Custom Engraved Gifts**























# **Mountain Shelves**











## **Geometric Wall Art**























# **American Flags**











#### **Recent Collections**

#### **The "Ascent" Collection**













### "Windows to the Wilderness" Collection