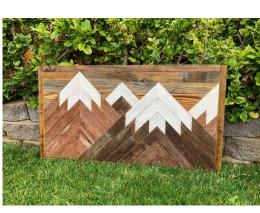

# Custom Rustic Decor Handmade in Colorado

## 3 Layer Resin Pieces (Epoxy, Steel, & Wood)











# **Tree Art**







#### **Favorite Places Turned into One-of-a-Kind Pieces**

#### Four Peaks, Arizona





#### Pikes Peak / Garden of the Gods, Colorado Springs





### Diamond Head, Honolulu Hawaii





## The San Juans, Colorado





#### **Red Rocks Amphitheatre**





## Denali National Park, Alaska





### Ice Lake, CO





### Indian Head, Adirondacks NY





Flatirons, Boulder CO







## Lake Alta, Telluride CO





Yellowstone Club, Big Sky MT





Mount Denali, Alaska





## **Custom Engraved Gifts**























# **Mountain Shelves**











## **Geometric Wall Art**























# **American Flags**











#### **Recent Collections**

#### **The "Ascent" Collection**













### "Windows to the Wilderness" Collection













# **Large Scale Pieces**









# **Unique Home Decor**









































# **Most Popular**











# Rounds



















#### **Custom Projects for Businesses**