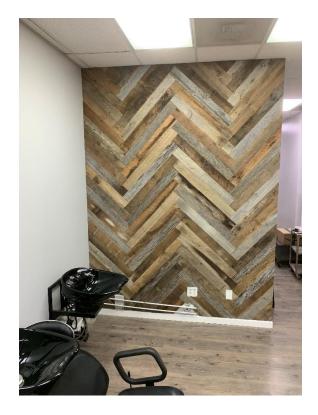

ii





## The San Juans, Colorado





#### **Red Rocks Amphitheatre**





## Denali National Park, Alaska





### Ice Lake, CO





### Indian Head, Adirondacks NY





Flatirons, Boulder CO







## Lake Alta, Telluride CO





Yellowstone Club, Big Sky MT





Mount Denali, Alaska





## **Custom Engraved Gifts**























# **Mountain Shelves**











## **Geometric Wall Art**























# **American Flags**











#### **Recent Collections**

#### **The "Ascent" Collection**













### "Windows to the Wilderness" Collection













# **Large Scale Pieces**









# **Unique Home Decor**









































# **Most Popular**











# Rounds



















#### **Custom Projects for Businesses**