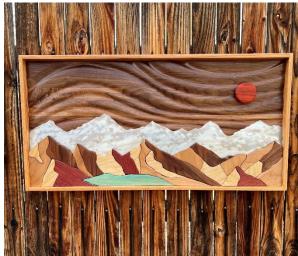

in Colorado

## 3 Layer Resin Pieces (Epoxy, Steel, & Wood)











# **Tree Art**







#### **Favorite Places Turned into One-of-a-Kind Pieces**

#### Four Peaks, Arizona





#### Pikes Peak / Garden of the Gods, Colorado Springs





### Diamond Head, Honolulu Hawaii





## The San Juans, Colorado





#### **Red Rocks Amphitheatre**





## Denali National Park, Alaska





### Ice Lake, CO





### Indian Head, Adirondacks NY





Flatirons, Boulder CO







## Lake Alta, Telluride CO





Yellowstone Club, Big Sky MT





Mount Denali, Alaska





## **Custom Engraved Gifts**























# **Mountain Shelves**











## **Geometric Wall Art**























# **American Flags**











#### **Recent Collections**

#### **The "Ascent" Collection**













### "Windows to the Wilderness" Collection













# **Large Scale Pieces**









# **Unique Home Decor**









































# **Most Popular**











# Rounds



















#### **Custom Projects for Businesses**