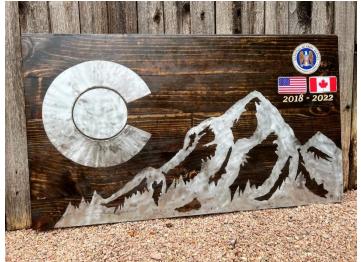

# Custom Rustic Decor Handmade in Colorado

## 3 Layer Resin Pieces (Epoxy, Steel, & Wood)











# **Tree Art**







#### **Favorite Places Turned into One-of-a-Kind Pieces**

#### Four Peaks, Arizona





#### Pikes Peak / Garden of the Gods, Colorado Springs





### Diamond Head, Honolulu Hawaii





## The San Juans, Colorado





#### **Red Rocks Amphitheatre**





## Denali National Park, Alaska





### Ice Lake, CO





### Indian Head, Adirondacks NY





Flatirons, Boulder CO







## Lake Alta, Telluride CO





Yellowstone Club, Big Sky MT





Mount Denali, Alaska





## **Custom Engraved Gifts**























# **Mountain Shelves**











## **Geometric Wall Art**























# **American Flags**











#### **Recent Collections**

#### **The "Ascent" Collection**













### "Windows to the Wilderness" Collection













# **Large Scale Pieces**









# **Unique Home Decor**









































# **Most Popular**











# Rounds



















#### **Custom Projects for Businesses**