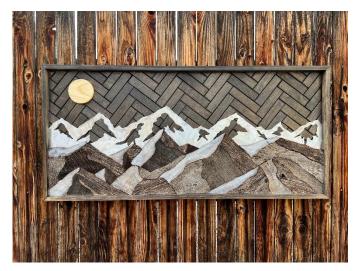

de in Colorado

## 3 Layer Resin Pieces (Epoxy, Steel, & Wood)











# **Tree Art**







#### **Favorite Places Turned into One-of-a-Kind Pieces**

#### Four Peaks, Arizona





#### Pikes Peak / Garden of the Gods, Colorado Springs





### Diamond Head, Honolulu Hawaii





## The San Juans, Colorado





#### **Red Rocks Amphitheatre**





## Denali National Park, Alaska





### Ice Lake, CO





### Indian Head, Adirondacks NY





Flatirons, Boulder CO







## Lake Alta, Telluride CO





Yellowstone Club, Big Sky MT





Mount Denali, Alaska





## **Custom Engraved Gifts**























# **Mountain Shelves**











## **Geometric Wall Art**























# **American Flags**











#### **Recent Collections**

#### **The "Ascent" Collection**













### "Windows to the Wilderness" Collection













# **Large Scale Pieces**









# **Unique Home Decor**









































# **Most Popular**











# Rounds



















#### **Custom Projects for Businesses**