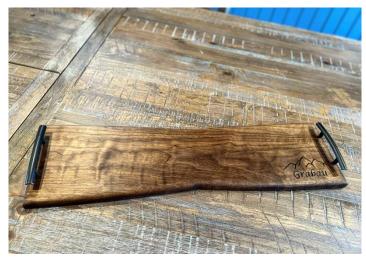

# Custom Rustic Decor Handmade in Colorado

## 3 Layer Resin Pieces (Epoxy, Steel, & Wood)











# **Tree Art**







#### **Favorite Places Turned into One-of-a-Kind Pieces**

#### Four Peaks, Arizona





#### Pikes Peak / Garden of the Gods, Colorado Springs





### Diamond Head, Honolulu Hawaii





## The San Juans, Colorado





#### **Red Rocks Amphitheatre**





## Denali National Park, Alaska





### Ice Lake, CO





### Indian Head, Adirondacks NY





Flatirons, Boulder CO







## Lake Alta, Telluride CO





Yellowstone Club, Big Sky MT





Mount Denali, Alaska





## **Custom Engraved Gifts**























# **Mountain Shelves**











## **Geometric Wall Art**























# **American Flags**











#### **Recent Collections**

#### **The "Ascent" Collection**













### "Windows to the Wilderness" Collection













# **Large Scale Pieces**









# **Unique Home Decor**









































# **Most Popular**











# Rounds



















#### **Custom Projects for Businesses**