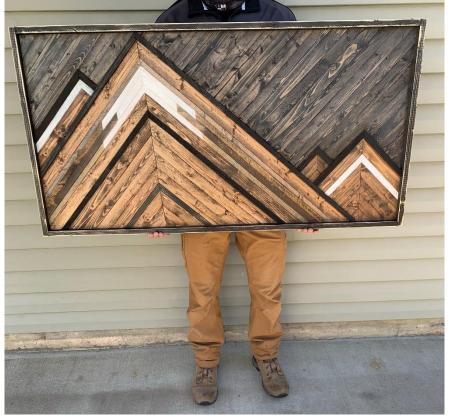

# Custom Rustic Decor Handmade in Colorado

## 3 Layer Resin Pieces (Epoxy, Steel, & Wood)











# **Tree Art**







#### **Favorite Places Turned into One-of-a-Kind Pieces**

#### Four Peaks, Arizona





#### Pikes Peak / Garden of the Gods, Colorado Springs





### Diamond Head, Honolulu Hawaii





## The San Juans, Colorado





#### **Red Rocks Amphitheatre**





## Denali National Park, Alaska





### Ice Lake, CO





### Indian Head, Adirondacks NY





Flatirons, Boulder CO







## Lake Alta, Telluride CO





Yellowstone Club, Big Sky MT





Mount Denali, Alaska





## **Custom Engraved Gifts**























# **Mountain Shelves**











## **Geometric Wall Art**























# **American Flags**











#### **Recent Collections**

#### **The "Ascent" Collection**













### "Windows to the Wilderness" Collection













# **Large Scale Pieces**









# **Unique Home Decor**









































# **Most Popular**











# Rounds



















#### **Custom Projects for Businesses**