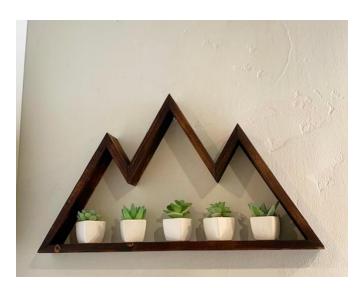

# Custom Rustic Decor Handmade in Colorado

## 3 Layer Resin Pieces (Epoxy, Steel, & Wood)











# **Tree Art**







#### **Favorite Places Turned into One-of-a-Kind Pieces**

#### Four Peaks, Arizona





#### Pikes Peak / Garden of the Gods, Colorado Springs





### Diamond Head, Honolulu Hawaii





## The San Juans, Colorado





#### **Red Rocks Amphitheatre**





## Denali National Park, Alaska





### Ice Lake, CO





### Indian Head, Adirondacks NY





Flatirons, Boulder CO







## Lake Alta, Telluride CO





Yellowstone Club, Big Sky MT





Mount Denali, Alaska





## **Custom Engraved Gifts**























# **Mountain Shelves**











## **Geometric Wall Art**























# **American Flags**











#### **Recent Collections**

#### **The "Ascent" Collection**













### "Windows to the Wilderness" Collection













# **Large Scale Pieces**









# **Unique Home Decor**









































# **Most Popular**











# Rounds



















#### **Custom Projects for Businesses**