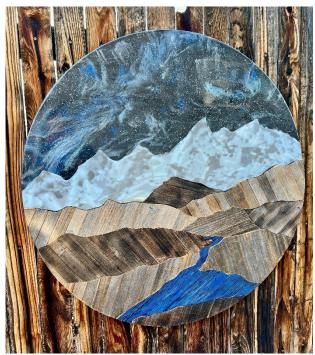

# Custom Rustic Decor Handmade in Colorado

## 3 Layer Resin Pieces (Epoxy, Steel, & Wood)











# **Tree Art**







#### **Favorite Places Turned into One-of-a-Kind Pieces**

#### Four Peaks, Arizona





#### Pikes Peak / Garden of the Gods, Colorado Springs





### Diamond Head, Honolulu Hawaii





## The San Juans, Colorado





#### **Red Rocks Amphitheatre**





## Denali National Park, Alaska





### Ice Lake, CO





### Indian Head, Adirondacks NY





Flatirons, Boulder CO







## Lake Alta, Telluride CO





Yellowstone Club, Big Sky MT





Mount Denali, Alaska





## **Custom Engraved Gifts**























# **Mountain Shelves**











## **Geometric Wall Art**























# **American Flags**











#### **Recent Collections**

#### **The "Ascent" Collection**













### "Windows to the Wilderness" Collection