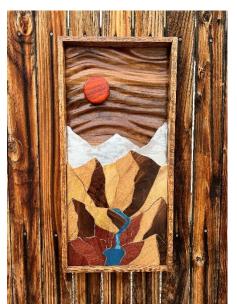

Colorado

## 3 Layer Resin Pieces (Epoxy, Steel, & Wood)











# **Tree Art**







#### **Favorite Places Turned into One-of-a-Kind Pieces**

#### Four Peaks, Arizona





#### Pikes Peak / Garden of the Gods, Colorado Springs





### Diamond Head, Honolulu Hawaii





## The San Juans, Colorado





#### **Red Rocks Amphitheatre**





## Denali National Park, Alaska





### Ice Lake, CO





### Indian Head, Adirondacks NY





Flatirons, Boulder CO







## Lake Alta, Telluride CO





Yellowstone Club, Big Sky MT





Mount Denali, Alaska





## **Custom Engraved Gifts**























# **Mountain Shelves**











## **Geometric Wall Art**























# **American Flags**











#### **Recent Collections**

#### **The "Ascent" Collection**













### "Windows to the Wilderness" Collection













# **Large Scale Pieces**









# **Unique Home Decor**









































# **Most Popular**











# Rounds



















#### **Custom Projects for Businesses**