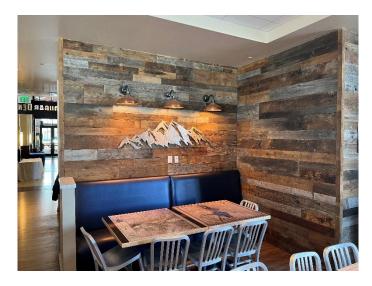

San Juans, Colorado





#### **Red Rocks Amphitheatre**





## Denali National Park, Alaska





### Ice Lake, CO





### Indian Head, Adirondacks NY





Flatirons, Boulder CO







## Lake Alta, Telluride CO





Yellowstone Club, Big Sky MT





Mount Denali, Alaska





## **Custom Engraved Gifts**























# **Mountain Shelves**











## **Geometric Wall Art**























# **American Flags**











#### **Recent Collections**

#### **The "Ascent" Collection**













### "Windows to the Wilderness" Collection













# **Large Scale Pieces**









# **Unique Home Decor**









































# **Most Popular**











# Rounds



















#### **Custom Projects for Businesses**