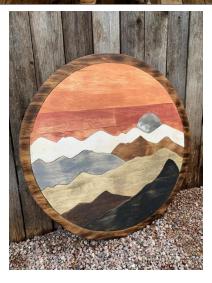

# Custom Rustic Decor Handmade in Colorado

## 3 Layer Resin Pieces (Epoxy, Steel, & Wood)











# **Tree Art**







#### **Favorite Places Turned into One-of-a-Kind Pieces**

#### Four Peaks, Arizona





#### Pikes Peak / Garden of the Gods, Colorado Springs





### Diamond Head, Honolulu Hawaii





## The San Juans, Colorado





#### **Red Rocks Amphitheatre**





## Denali National Park, Alaska





### Ice Lake, CO





### Indian Head, Adirondacks NY





Flatirons, Boulder CO







## Lake Alta, Telluride CO





Yellowstone Club, Big Sky MT





Mount Denali, Alaska





## **Custom Engraved Gifts**























# **Mountain Shelves**











## **Geometric Wall Art**























# **American Flags**











#### **Recent Collections**

#### **The "Ascent" Collection**













### "Windows to the Wilderness" Collection













# **Large Scale Pieces**









# **Unique Home Decor**









































# **Most Popular**











# Rounds



















#### **Custom Projects for Businesses**