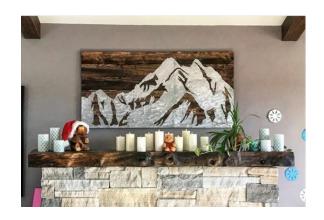

# Custom Rustic Decor Handmade in Colorado

## 3 Layer Resin Pieces (Epoxy, Steel, & Wood)











# **Tree Art**







#### **Favorite Places Turned into One-of-a-Kind Pieces**

#### Four Peaks, Arizona





#### Pikes Peak / Garden of the Gods, Colorado Springs





### Diamond Head, Honolulu Hawaii





## The San Juans, Colorado





#### **Red Rocks Amphitheatre**





## Denali National Park, Alaska





### Ice Lake, CO





### Indian Head, Adirondacks NY





Flatirons, Boulder CO







## Lake Alta, Telluride CO





Yellowstone Club, Big Sky MT





Mount Denali, Alaska





## **Custom Engraved Gifts**























# **Mountain Shelves**











## **Geometric Wall Art**























# **American Flags**











#### **Recent Collections**

#### **The "Ascent" Collection**













### "Windows to the Wilderness" Collection













# **Large Scale Pieces**









# **Unique Home Decor**









































# **Most Popular**











# Rounds



















#### **Custom Projects for Businesses**