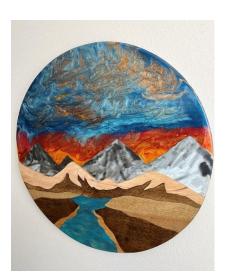

# Custom Rustic Decor Handmade in Colorado

## 3 Layer Resin Pieces (Epoxy, Steel, & Wood)











# **Tree Art**







#### **Favorite Places Turned into One-of-a-Kind Pieces**

#### Four Peaks, Arizona





#### Pikes Peak / Garden of the Gods, Colorado Springs





### Diamond Head, Honolulu Hawaii





## The San Juans, Colorado





#### **Red Rocks Amphitheatre**





## Denali National Park, Alaska





### Ice Lake, CO





### Indian Head, Adirondacks NY





Flatirons, Boulder CO







## Lake Alta, Telluride CO





Yellowstone Club, Big Sky MT





Mount Denali, Alaska





## **Custom Engraved Gifts**























# **Mountain Shelves**











## **Geometric Wall Art**























# **American Flags**











#### **Recent Collections**

#### **The "Ascent" Collection**













### "Windows to the Wilderness" Collection













# **