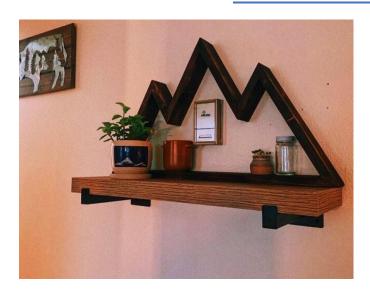

# Custom Rustic Decor Handmade in Colorado

## 3 Layer Resin Pieces (Epoxy, Steel, & Wood)











# **Tree Art**







#### **Favorite Places Turned into One-of-a-Kind Pieces**

#### Four Peaks, Arizona





#### Pikes Peak / Garden of the Gods, Colorado Springs





### Diamond Head, Honolulu Hawaii





## The San Juans, Colorado





#### **Red Rocks Amphitheatre**





## Denali National Park, Alaska





### Ice Lake, CO





### Indian Head, Adirondacks NY





Flatirons, Boulder CO







## Lake Alta, Telluride CO





Yellowstone Club, Big Sky MT





Mount Denali, Alaska





## **Custom Engraved Gifts**























# **Mountain Shelves**











## **Geometric Wall Art**























# **American Flags**











#### **Recent Collections**

#### **The "Ascent" Collection**













### "Windows to the Wilderness" Collection













# **Large Scale Pieces**









# **Unique Home Decor**









































# **Most Popular**











# Rounds



















#### **Custom Projects for Businesses**