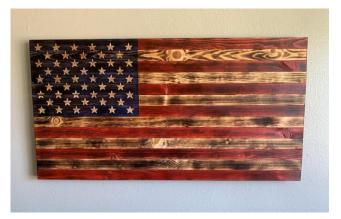

# Custom Rustic Decor Handmade in Colorado

## 3 Layer Resin Pieces (Epoxy, Steel, & Wood)











# **Tree Art**







#### **Favorite Places Turned into One-of-a-Kind Pieces**

#### Four Peaks, Arizona





#### Pikes Peak / Garden of the Gods, Colorado Springs





### Diamond Head, Honolulu Hawaii





## The San Juans, Colorado





#### **Red Rocks Amphitheatre**





## Denali National Park, Alaska





### Ice Lake, CO





### Indian Head, Adirondacks NY





Flatirons, Boulder CO







## Lake Alta, Telluride CO





Yellowstone Club, Big Sky MT





Mount Denali, Alaska





## **Custom Engraved Gifts**























# **Mountain Shelves**











## **Geometric Wall Art**























# **American Flags**











#### **Recent Collections**

#### **The "Ascent" Collection**













### "Windows to the Wilderness" Collection













# **Large Scale Pieces**









# **Unique Home Decor**









































# **Most Popular**











# Rounds



















#### **Custom Projects for Businesses**