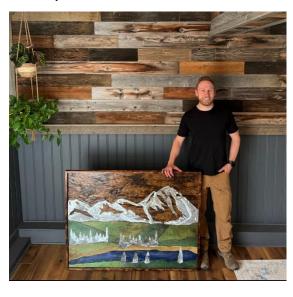

# Custom Rustic Decor Handmade in Colorado

## 3 Layer Resin Pieces (Epoxy, Steel, & Wood)











# **Tree Art**







#### **Favorite Places Turned into One-of-a-Kind Pieces**

#### Four Peaks, Arizona





#### Pikes Peak / Garden of the Gods, Colorado Springs





### Diamond Head, Honolulu Hawaii





## The San Juans, Colorado





#### **Red Rocks Amphitheatre**





## Denali National Park, Alaska





### Ice Lake, CO





### Indian Head, Adirondacks NY





Flatirons, Boulder CO







## Lake Alta, Telluride CO





Yellowstone Club, Big Sky MT





Mount Denali, Alaska





## **Custom Engraved Gifts**























# **Mountain Shelves**











## **Geometric Wall Art**























# **American Flags**











#### **Recent Collections**

#### **The "Ascent" Collection**













### "Windows to the Wilderness" Collection













# **Large Scale Pieces**









# **Unique Home Decor**









































# **Most Popular**











# Rounds



















#### **Custom Projects for Businesses**