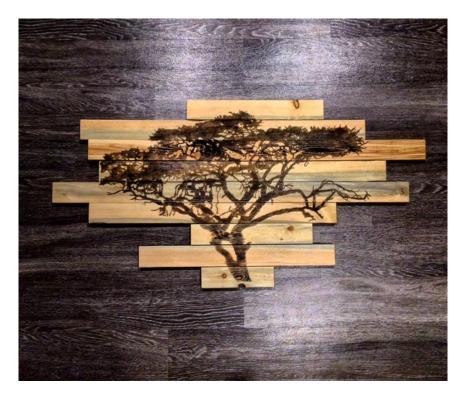

# Custom Rustic Decor Handmade in Colorado

## 3 Layer Resin Pieces (Epoxy, Steel, & Wood)











# **Tree Art**







#### **Favorite Places Turned into One-of-a-Kind Pieces**

#### Four Peaks, Arizona





#### Pikes Peak / Garden of the Gods, Colorado Springs





### Diamond Head, Honolulu Hawaii





## The San Juans, Colorado





#### **Red Rocks Amphitheatre**





## Denali National Park, Alaska





### Ice Lake, CO





### Indian Head, Adirondacks NY





Flatirons, Boulder CO







## Lake Alta, Telluride CO





Yellowstone Club, Big Sky MT





Mount Denali, Alaska





## **Custom Engraved Gifts**























# **Mountain Shelves**











## **Geometric Wall Art**























# **American Flags**











#### **Recent Collections**

#### **The "Ascent" Collection**













### "Windows to the Wilderness" Collection













# **Large Scale Pieces**