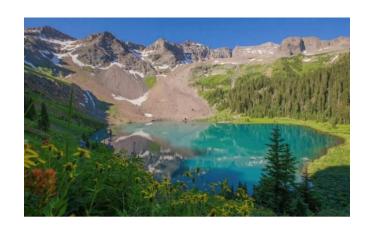

# Custom Rustic Decor Handmade in Colorado

## 3 Layer Resin Pieces (Epoxy, Steel, & Wood)











# **Tree Art**







#### **Favorite Places Turned into One-of-a-Kind Pieces**

#### Four Peaks, Arizona





#### Pikes Peak / Garden of the Gods, Colorado Springs





### Diamond Head, Honolulu Hawaii





## The San Juans, Colorado





#### **Red Rocks Amphitheatre**





## Denali National Park, Alaska





### Ice Lake, CO





### Indian Head, Adirondacks NY





Flatirons, Boulder CO







## Lake Alta, Telluride CO





Yellowstone Club, Big Sky MT





Mount Denali, Alaska





## **Custom Engraved Gifts**























# **Mountain Shelves**











## **Geometric Wall Art**























# **American Flags**











#### **Recent Collections**

#### **The "Ascent" Collection**













### "Windows to the Wilderness" Collection













# **Large Scale Pieces**









# **Unique Home Decor**









































# **Most Popular**











# Rounds



















#### **Custom Projects for Businesses**