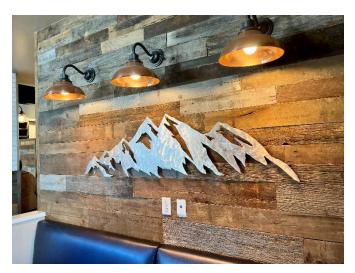

## The San Juans, Colorado





#### **Red Rocks Amphitheatre**





## Denali National Park, Alaska





### Ice Lake, CO





### Indian Head, Adirondacks NY





Flatirons, Boulder CO







## Lake Alta, Telluride CO





Yellowstone Club, Big Sky MT





Mount Denali, Alaska





## **Custom Engraved Gifts**























# **Mountain Shelves**











## **Geometric Wall Art**























# **American Flags**











#### **Recent Collections**

#### **The "Ascent" Collection**













### "Windows to the Wilderness" Collection













# **Large Scale Pieces**









# **Unique Home Decor**









































# **Most Popular**











# Rounds



















#### **Custom Projects for Businesses**