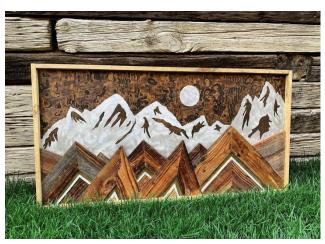

## Four Peaks, Arizona





#### Pikes Peak / Garden of the Gods, Colorado Springs





### Diamond Head, Honolulu Hawaii





## The San Juans, Colorado





#### **Red Rocks Amphitheatre**





## Denali National Park, Alaska





### Ice Lake, CO





### Indian Head, Adirondacks NY





Flatirons, Boulder CO







## Lake Alta, Telluride CO





Yellowstone Club, Big Sky MT





Mount Denali, Alaska





## **Custom Engraved Gifts**























# **Mountain Shelves**











## **Geometric Wall Art**























# **American Flags**











#### **Recent Collections**

#### **The "Ascent" Collection**













### "Windows to the Wilderness" Collection













# **Large Scale Pieces**









# **Unique Home Decor**









































# **Most Popular**











# Rounds



















#### **Custom Projects for Businesses**