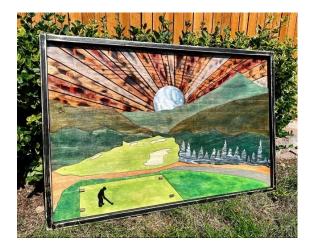

# Custom Rustic Decor Handmade in Colorado

## 3 Layer Resin Pieces (Epoxy, Steel, & Wood)











# **Tree Art**







#### **Favorite Places Turned into One-of-a-Kind Pieces**

#### Four Peaks, Arizona





#### Pikes Peak / Garden of the Gods, Colorado Springs





### Diamond Head, Honolulu Hawaii





## The San Juans, Colorado





#### **Red Rocks Amphitheatre**





## Denali National Park, Alaska





### Ice Lake, CO





### Indian Head, Adirondacks NY





Flatirons, Boulder CO







## Lake Alta, Telluride CO





Yellowstone Club, Big Sky MT





Mount Denali, Alaska





## **Custom Engraved Gifts**























# **Mountain Shelves**











## **Geometric Wall Art**























# **American Flags**











#### **Recent Collections**

#### **The "Ascent" Collection**













### "Windows to the Wilderness" Collection













# **Large Scale Pieces**









# **Unique Home Decor**









































# **Most Popular**











# Rounds



















#### **Custom Projects for Businesses**