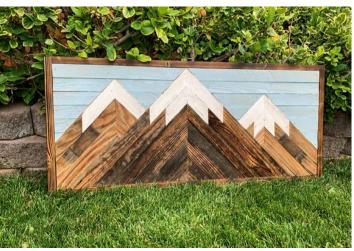

# Custom Rustic Decor Handmade in Colorado

## 3 Layer Resin Pieces (Epoxy, Steel, & Wood)











# **Tree Art**







#### **Favorite Places Turned into One-of-a-Kind Pieces**

#### Four Peaks, Arizona





#### Pikes Peak / Garden of the Gods, Colorado Springs





### Diamond Head, Honolulu Hawaii





## The San Juans, Colorado





#### **Red Rocks Amphitheatre**





## Denali National Park, Alaska





### Ice Lake, CO





### Indian Head, Adirondacks NY





Flatirons, Boulder CO







## Lake Alta, Telluride CO





Yellowstone Club, Big Sky MT





Mount Denali, Alaska





## **Custom Engraved Gifts**























# **Mountain Shelves**











## **Geometric Wall Art**























# **American Flags**











#### **Recent Collections**

#### **The "Ascent" Collection**













### "Windows to the Wilderness" Collection













# **Large Scale Pieces**









# **Unique Home Decor**









































# **Most Popular**











# Rounds



















#### **Custom Projects for Businesses**