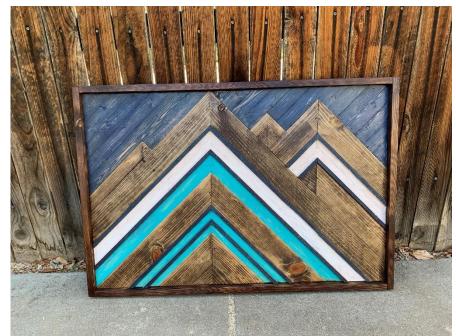

# Custom Rustic Decor Handmade in Colorado

## 3 Layer Resin Pieces (Epoxy, Steel, & Wood)











# **Tree Art**







#### **Favorite Places Turned into One-of-a-Kind Pieces**

#### Four Peaks, Arizona





#### Pikes Peak / Garden of the Gods, Colorado Springs





### Diamond Head, Honolulu Hawaii





## The San Juans, Colorado





#### **Red Rocks Amphitheatre**





## Denali National Park, Alaska





### Ice Lake, CO





### Indian Head, Adirondacks NY





Flatirons, Boulder CO







## Lake Alta, Telluride CO





Yellowstone Club, Big Sky MT





Mount Denali, Alaska





## **Custom Engraved Gifts**























# **Mountain Shelves**











## **Geometric Wall Art**























# **American Flags**











#### **Recent Collections**

#### **The "Ascent" Collection**













### "Windows to the Wilderness" Collection













# **Large Scale Pieces**









# **Unique Home Decor**









































# **Most Popular**











# Rounds



















#### **Custom Projects for Businesses**