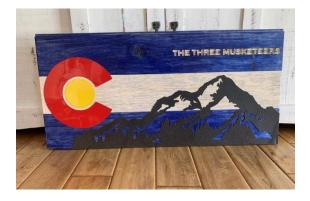

# Custom Rustic Decor Handmade in Colorado

## 3 Layer Resin Pieces (Epoxy, Steel, & Wood)











# **Tree Art**







#### **Favorite Places Turned into One-of-a-Kind Pieces**

#### Four Peaks, Arizona





#### Pikes Peak / Garden of the Gods, Colorado Springs





### Diamond Head, Honolulu Hawaii





## The San Juans, Colorado





#### **Red Rocks Amphitheatre**





## Denali National Park, Alaska





### Ice Lake, CO





### Indian Head, Adirondacks NY





Flatirons, Boulder CO







## Lake Alta, Telluride CO





Yellowstone Club, Big Sky MT





Mount Denali, Alaska





## **Custom Engraved Gifts**























# **Mountain Shelves**











## **Geometric Wall Art**























# **American Flags**











#### **Recent Collections**

#### **The "Ascent" Collection**













### "Windows to the Wilderness" Collection













# **Large Scale Pieces**









# **Unique Home Decor**









































# **Most Popular**











# Rounds



















#### **Custom Projects for Businesses**