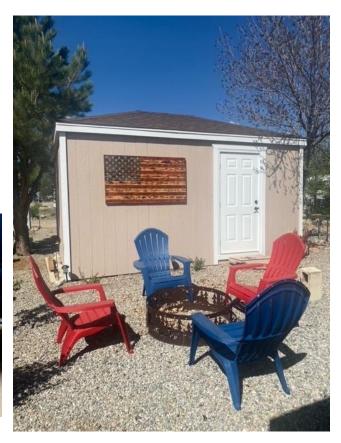

# Custom Rustic Decor Handmade in Colorado

## 3 Layer Resin Pieces (Epoxy, Steel, & Wood)











# **Tree Art**







#### **Favorite Places Turned into One-of-a-Kind Pieces**

#### Four Peaks, Arizona





#### Pikes Peak / Garden of the Gods, Colorado Springs





### Diamond Head, Honolulu Hawaii





## The San Juans, Colorado





#### **Red Rocks Amphitheatre**





## Denali National Park, Alaska





### Ice Lake, CO





### Indian Head, Adirondacks NY





Flatirons, Boulder CO







## Lake Alta, Telluride CO





Yellowstone Club, Big Sky MT





Mount Denali, Alaska





## **Custom Engraved Gifts**























# **Mountain Shelves**











## **Geometric Wall Art**























# **American Flags**











#### **Recent Collections**

#### **The "Ascent" Collection**













### "Windows to the Wilderness" Collection













# **Large Scale Pieces**









# **Unique Home Decor**









































# **Most Popular**











# Rounds



















#### **Custom Projects for Businesses**