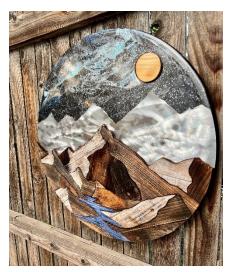

# Custom Rustic Decor Handmade in Colorado

## 3 Layer Resin Pieces (Epoxy, Steel, & Wood)











# **Tree Art**







#### **Favorite Places Turned into One-of-a-Kind Pieces**

#### Four Peaks, Arizona





#### Pikes Peak / Garden of the Gods, Colorado Springs





### Diamond Head, Honolulu Hawaii





## The San Juans, Colorado





#### **Red Rocks Amphitheatre**





## Denali National Park, Alaska





### Ice Lake, CO





### Indian Head, Adirondacks NY





Flatirons, Boulder CO







## Lake Alta, Telluride CO





Yellowstone Club, Big Sky MT





Mount Denali, Alaska





## **Custom Engraved Gifts**























# **Mountain Shelves**











## **Geometric Wall Art**























# **American Flags**











#### **Recent Collections**

#### **The "Ascent" Collection**













### "Windows to the Wilderness" Collection