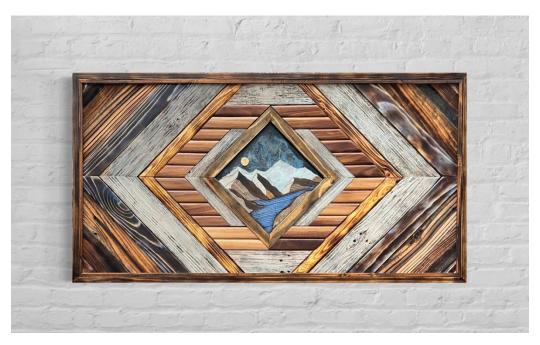

Wood)











# **Tree Art**







#### **Favorite Places Turned into One-of-a-Kind Pieces**

#### Four Peaks, Arizona





#### Pikes Peak / Garden of the Gods, Colorado Springs





### Diamond Head, Honolulu Hawaii





## The San Juans, Colorado





#### **Red Rocks Amphitheatre**





## Denali National Park, Alaska





### Ice Lake, CO





### Indian Head, Adirondacks NY





Flatirons, Boulder CO







## Lake Alta, Telluride CO





Yellowstone Club, Big Sky MT





Mount Denali, Alaska





## **Custom Engraved Gifts**























# **Mountain Shelves**











## **Geometric Wall Art**























# **American Flags**











#### **Recent Collections**

#### **The "Ascent" Collection**













### "Windows to the Wilderness" Collection













# **Large Scale Pieces**









# **Unique Home Decor**









































# **Most Popular**











# Rounds



















#### **Custom Projects for Businesses**