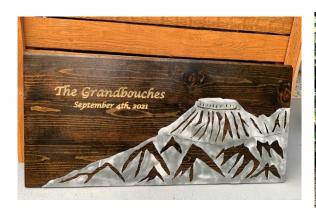

# Custom Rustic Decor Handmade in Colorado

## 3 Layer Resin Pieces (Epoxy, Steel, & Wood)











# **Tree Art**







#### **Favorite Places Turned into One-of-a-Kind Pieces**

#### Four Peaks, Arizona





#### Pikes Peak / Garden of the Gods, Colorado Springs





### Diamond Head, Honolulu Hawaii





## The San Juans, Colorado





#### **Red Rocks Amphitheatre**





## Denali National Park, Alaska





### Ice Lake, CO





### Indian Head, Adirondacks NY





Flatirons, Boulder CO







## Lake Alta, Telluride CO





Yellowstone Club, Big Sky MT





Mount Denali, Alaska





## **Custom Engraved Gifts**























# **Mountain Shelves**











## **Geometric Wall Art**























# **American Flags**











#### **Recent Collections**

#### **The "Ascent" Collection**













### "Windows to the Wilderness" Collection













# **Large Scale Pieces**









# **Unique Home Decor**









































# **Most Popular**











# Rounds



















#### **Custom Projects for Businesses**