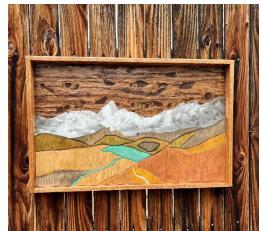

# Custom Rustic Decor Handmade in Colorado

## 3 Layer Resin Pieces (Epoxy, Steel, & Wood)











# **Tree Art**







#### **Favorite Places Turned into One-of-a-Kind Pieces**

#### Four Peaks, Arizona





#### Pikes Peak / Garden of the Gods, Colorado Springs





### Diamond Head, Honolulu Hawaii





## The San Juans, Colorado





#### **Red Rocks Amphitheatre**





## Denali National Park, Alaska





### Ice Lake, CO





### Indian Head, Adirondacks NY





Flatirons, Boulder CO







## Lake Alta, Telluride CO





Yellowstone Club, Big Sky MT





Mount Denali, Alaska





## **Custom Engraved Gifts**























# **Mountain Shelves**











## **Geometric Wall Art**























# **American Flags**











#### **Recent Collections**

#### **The "Ascent" Collection**













### "Windows to the Wilderness" Collection













# **Large Scale Pieces**









# **Unique Home Decor**









































# **Most Popular**











# Rounds



















#### **Custom Projects for Businesses**