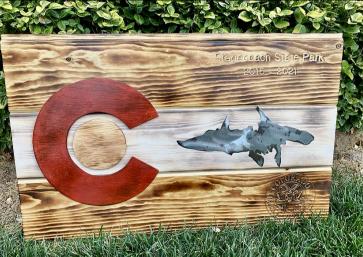

# Custom Rustic Decor Handmade in Colorado

## 3 Layer Resin Pieces (Epoxy, Steel, & Wood)











# **Tree Art**







#### **Favorite Places Turned into One-of-a-Kind Pieces**

#### Four Peaks, Arizona





#### Pikes Peak / Garden of the Gods, Colorado Springs





### Diamond Head, Honolulu Hawaii





## The San Juans, Colorado





#### **Red Rocks Amphitheatre**





## Denali National Park, Alaska





### Ice Lake, CO





### Indian Head, Adirondacks NY





Flatirons, Boulder CO







## Lake Alta, Telluride CO





Yellowstone Club, Big Sky MT





Mount Denali, Alaska





## **Custom Engraved Gifts**























# **Mountain Shelves**











## **Geometric Wall Art**























# **American Flags**











#### **Recent Collections**

#### **The "Ascent" Collection**













### "Windows to the Wilderness" Collection













# **Large Scale Pieces**









# **Unique Home Decor**









































# **Most Popular**











# Rounds



















#### **Custom Projects for Businesses**