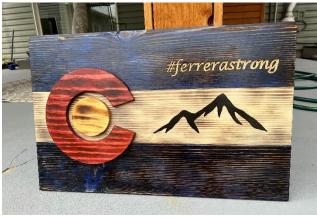

Peak / Garden of the Gods, Colorado Springs





### Diamond Head, Honolulu Hawaii





## The San Juans, Colorado





#### **Red Rocks Amphitheatre**





## Denali National Park, Alaska





### Ice Lake, CO





### Indian Head, Adirondacks NY





Flatirons, Boulder CO







## Lake Alta, Telluride CO





Yellowstone Club, Big Sky MT





Mount Denali, Alaska





## **Custom Engraved Gifts**























# **Mountain Shelves**











## **Geometric Wall Art**























# **American Flags**











#### **Recent Collections**

#### **The "Ascent" Collection**













### "Windows to the Wilderness" Collection













# **Large Scale Pieces**









# **Unique Home Decor**









































# **Most Popular**











# Rounds



















#### **Custom Projects for Businesses**