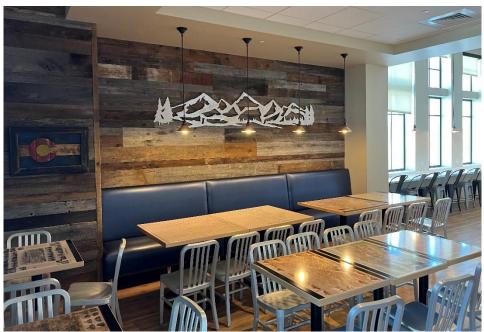

he San Juans, Colorado





#### **Red Rocks Amphitheatre**





## Denali National Park, Alaska





### Ice Lake, CO





### Indian Head, Adirondacks NY





Flatirons, Boulder CO







## Lake Alta, Telluride CO





Yellowstone Club, Big Sky MT





Mount Denali, Alaska





## **Custom Engraved Gifts**























# **Mountain Shelves**











## **Geometric Wall Art**























# **American Flags**











#### **Recent Collections**

#### **The "Ascent" Collection**













### "Windows to the Wilderness" Collection













# **Large Scale Pieces**









# **Unique Home Decor**









































# **Most Popular**











# Rounds



















#### **Custom Projects for Businesses**