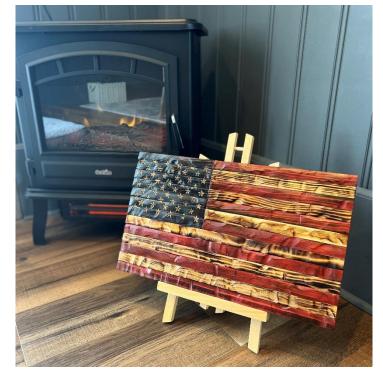

# Custom Rustic Decor Handmade in Colorado

## 3 Layer Resin Pieces (Epoxy, Steel, & Wood)











# **Tree Art**







#### **Favorite Places Turned into One-of-a-Kind Pieces**

#### Four Peaks, Arizona





#### Pikes Peak / Garden of the Gods, Colorado Springs





### Diamond Head, Honolulu Hawaii





## The San Juans, Colorado





#### **Red Rocks Amphitheatre**





## Denali National Park, Alaska





### Ice Lake, CO





### Indian Head, Adirondacks NY





Flatirons, Boulder CO







## Lake Alta, Telluride CO





Yellowstone Club, Big Sky MT





Mount Denali, Alaska





## **Custom Engraved Gifts**























# **Mountain Shelves**











## **Geometric Wall Art**























# **American Flags**











#### **Recent Collections**

#### **The "Ascent" Collection**













### "Windows to the Wilderness" Collection













# **Large Scale Pieces**









# **Unique Home Decor**









































# **Most Popular**











# Rounds



















#### **Custom Projects for Businesses**