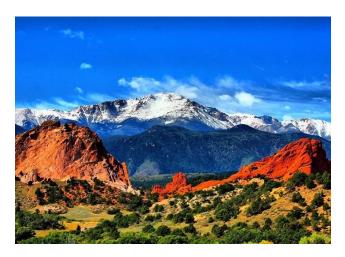

# Custom Rustic Decor Handmade in Colorado

## 3 Layer Resin Pieces (Epoxy, Steel, & Wood)











# **Tree Art**







#### **Favorite Places Turned into One-of-a-Kind Pieces**

#### Four Peaks, Arizona





#### Pikes Peak / Garden of the Gods, Colorado Springs





### Diamond Head, Honolulu Hawaii





## The San Juans, Colorado





#### **Red Rocks Amphitheatre**





## Denali National Park, Alaska





### Ice Lake, CO





### Indian Head, Adirondacks NY





Flatirons, Boulder CO







## Lake Alta, Telluride CO





Yellowstone Club, Big Sky MT





Mount Denali, Alaska





## **Custom Engraved Gifts**























# **Mountain Shelves**











## **Geometric Wall Art**























# **American Flags**











#### **Recent Collections**

#### **The "Ascent" Collection**













### "Windows to the Wilderness" Collection













# **Large Scale Pieces**









# **Unique Home Decor**









































# **Most Popular**











# Rounds



















#### **Custom Pr