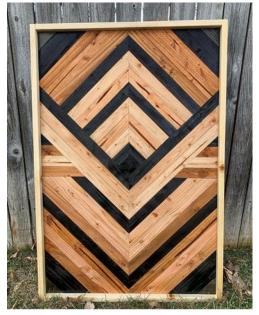

# Custom Rustic Decor Handmade in Colorado

## 3 Layer Resin Pieces (Epoxy, Steel, & Wood)











# **Tree Art**







#### **Favorite Places Turned into One-of-a-Kind Pieces**

#### Four Peaks, Arizona





#### Pikes Peak / Garden of the Gods, Colorado Springs





### Diamond Head, Honolulu Hawaii





## The San Juans, Colorado





#### **Red Rocks Amphitheatre**





## Denali National Park, Alaska





### Ice Lake, CO





### Indian Head, Adirondacks NY





Flatirons, Boulder CO







## Lake Alta, Telluride CO





Yellowstone Club, Big Sky MT





Mount Denali, Alaska





## **Custom Engraved Gifts**























# **Mountain Shelves**











## **Geometric Wall Art**























# **American Flags**











#### **Recent Collections**

#### **The "Ascent" Collection**













### "Windows to the Wilderness" Collection













# **Large Scale Pieces**









# **Unique Home Decor**









































# **Most Popular**











# Rounds



















#### **Custom Projects for Businesses**