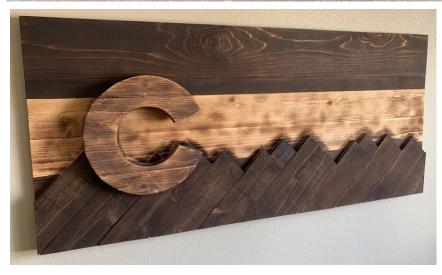

# Custom Rustic Decor Handmade in Colorado

## 3 Layer Resin Pieces (Epoxy, Steel, & Wood)











# **Tree Art**







#### **Favorite Places Turned into One-of-a-Kind Pieces**

#### Four Peaks, Arizona





#### Pikes Peak / Garden of the Gods, Colorado Springs





### Diamond Head, Honolulu Hawaii





## The San Juans, Colorado





#### **Red Rocks Amphitheatre**





## Denali National Park, Alaska





### Ice Lake, CO





### Indian Head, Adirondacks NY





Flatirons, Boulder CO







## Lake Alta, Telluride CO





Yellowstone Club, Big Sky MT





Mount Denali, Alaska





## **Custom Engraved Gifts**























# **Mountain Shelves**











## **Geometric Wall Art**























# **American Flags**











#### **Recent Collections**

#### **The "Ascent" Collection**













### "Windows to the Wilderness" Collection













# **Large Scale Pieces**









# **Unique Home Decor**









































# **Most Popular**











# Rounds



















#### **Custom Projects for Businesses**