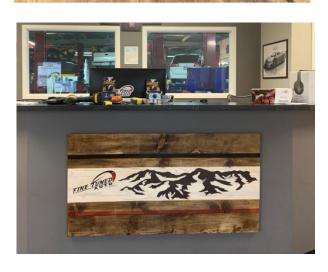

Hawaii





## The San Juans, Colorado





#### **Red Rocks Amphitheatre**





## Denali National Park, Alaska





### Ice Lake, CO





### Indian Head, Adirondacks NY





Flatirons, Boulder CO







## Lake Alta, Telluride CO





Yellowstone Club, Big Sky MT





Mount Denali, Alaska





## **Custom Engraved Gifts**























# **Mountain Shelves**











## **Geometric Wall Art**























# **American Flags**











#### **Recent Collections**

#### **The "Ascent" Collection**













### "Windows to the Wilderness" Collection













# **Large Scale Pieces**









# **Unique Home Decor**









































# **Most Popular**











# Rounds



















#### **Custom Projects for Businesses**