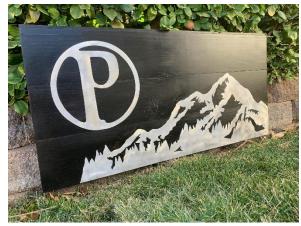

# Custom Rustic Decor Handmade in Colorado

## 3 Layer Resin Pieces (Epoxy, Steel, & Wood)











# **Tree Art**







#### **Favorite Places Turned into One-of-a-Kind Pieces**

#### Four Peaks, Arizona





#### Pikes Peak / Garden of the Gods, Colorado Springs





### Diamond Head, Honolulu Hawaii





## The San Juans, Colorado





#### **Red Rocks Amphitheatre**





## Denali National Park, Alaska





### Ice Lake, CO





### Indian Head, Adirondacks NY





Flatirons, Boulder CO







## Lake Alta, Telluride CO





Yellowstone Club, Big Sky MT





Mount Denali, Alaska





## **Custom Engraved Gifts**























# **Mountain Shelves**











## **Geometric Wall Art**























# **American Flags**











#### **Recent Collections**

#### **The "Ascent" Collection**













### "Windows to the Wilderness" Collection













# **Large Scale Pieces**









# **Unique Home Decor**









































# **Most Popular**











# Rounds



















#### **Custom Projects for Businesses**