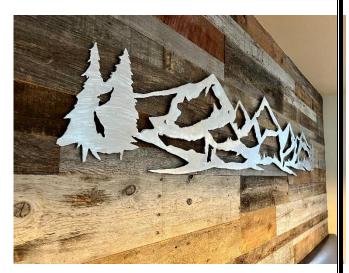

The San Juans, Colorado





#### **Red Rocks Amphitheatre**





## Denali National Park, Alaska





### Ice Lake, CO





### Indian Head, Adirondacks NY





Flatirons, Boulder CO







## Lake Alta, Telluride CO





Yellowstone Club, Big Sky MT





Mount Denali, Alaska





## **Custom Engraved Gifts**























# **Mountain Shelves**











## **Geometric Wall Art**























# **American Flags**











#### **Recent Collections**

#### **The "Ascent" Collection**













### "Windows to the Wilderness" Collection













# **Large Scale Pieces**









# **Unique Home Decor**









































# **Most Popular**











# Rounds



















#### **Custom Projects for Businesses**