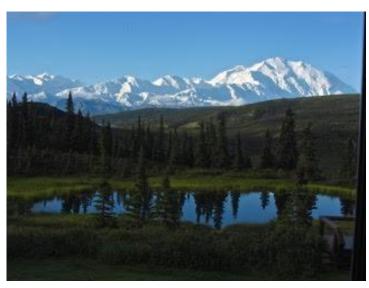

# Custom Rustic Decor Handmade in Colorado

## 3 Layer Resin Pieces (Epoxy, Steel, & Wood)











# **Tree Art**







#### **Favorite Places Turned into One-of-a-Kind Pieces**

#### Four Peaks, Arizona





#### Pikes Peak / Garden of the Gods, Colorado Springs





### Diamond Head, Honolulu Hawaii





## The San Juans, Colorado





#### **Red Rocks Amphitheatre**





## Denali National Park, Alaska





### Ice Lake, CO





### Indian Head, Adirondacks NY





Flatirons, Boulder CO







## Lake Alta, Telluride CO





Yellowstone Club, Big Sky MT





Mount Denali, Alaska





## **Custom Engraved Gifts**























# **Mountain Shelves**











## **Geometric Wall Art**























# **American Flags**











#### **Recent Collections**

#### **The "Ascent" Collection**













### "Windows to the Wilderness" Collection













# **Large Scale Pieces**









# **Unique Home Decor**









































# **Most Popular**











# Rounds



















#### **Custom Projects for Businesses**