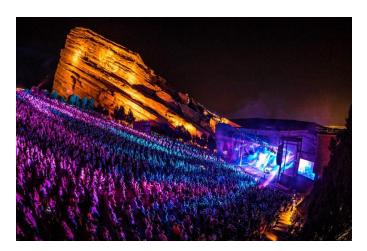

# Custom Rustic Decor Handmade in Colorado

## 3 Layer Resin Pieces (Epoxy, Steel, & Wood)











# **Tree Art**







#### **Favorite Places Turned into One-of-a-Kind Pieces**

#### Four Peaks, Arizona





#### Pikes Peak / Garden of the Gods, Colorado Springs





### Diamond Head, Honolulu Hawaii





## The San Juans, Colorado





#### **Red Rocks Amphitheatre**





## Denali National Park, Alaska





### Ice Lake, CO





### Indian Head, Adirondacks NY





Flatirons, Boulder CO







## Lake Alta, Telluride CO





Yellowstone Club, Big Sky MT





Mount Denali, Alaska





## **Custom Engraved Gifts**























# **Mountain Shelves**











## **Geometric Wall Art**























# **American Flags**











#### **Recent Collections**

#### **The "Ascent" Collection**













### "Windows to the Wilderness" Collection













# **Large Scale Pieces**









# **Unique Home Decor**









































# **Most Popular**











# Rounds



















#### **Custom Projects for Businesses**