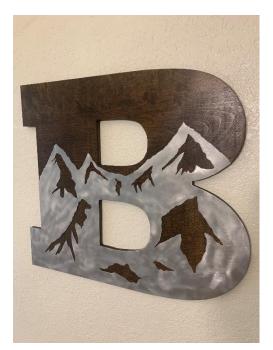

Pieces**

#### Four Peaks, Arizona





#### Pikes Peak / Garden of the Gods, Colorado Springs





### Diamond Head, Honolulu Hawaii





## The San Juans, Colorado





#### **Red Rocks Amphitheatre**





## Denali National Park, Alaska





### Ice Lake, CO





### Indian Head, Adirondacks NY





Flatirons, Boulder CO







## Lake Alta, Telluride CO





Yellowstone Club, Big Sky MT





Mount Denali, Alaska





## **Custom Engraved Gifts**























# **Mountain Shelves**











## **Geometric Wall Art**























# **American Flags**











#### **Recent Collections**

#### **The "Ascent" Collection**













### "Windows to the Wilderness" Collection













# **Large Scale Pieces**









# **Unique Home Decor**









































# **Most Popular**











# Rounds



















#### **Custom Projects for Businesses**