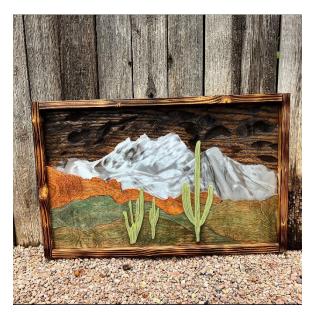

# Custom Rustic Decor Handmade in Colorado

## 3 Layer Resin Pieces (Epoxy, Steel, & Wood)











# **Tree Art**







#### **Favorite Places Turned into One-of-a-Kind Pieces**

#### Four Peaks, Arizona





#### Pikes Peak / Garden of the Gods, Colorado Springs





### Diamond Head, Honolulu Hawaii





## The San Juans, Colorado





#### **Red Rocks Amphitheatre**





## Denali National Park, Alaska





### Ice Lake, CO





### Indian Head, Adirondacks NY





Flatirons, Boulder CO







## Lake Alta, Telluride CO





Yellowstone Club, Big Sky MT





Mount Denali, Alaska





## **Custom Engraved Gifts**























# **Mountain Shelves**











## **Geometric Wall Art**























# **American Flags**











#### **Recent Collections**

#### **The "Ascent" Collection**













### "Windows to the Wilderness" Collection













# **Large Scale Pieces**









# **Unique Home Decor**









































# **Most Popular