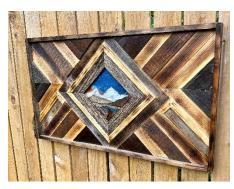

# **Tree Art**







#### **Favorite Places Turned into One-of-a-Kind Pieces**

#### Four Peaks, Arizona





#### Pikes Peak / Garden of the Gods, Colorado Springs





### Diamond Head, Honolulu Hawaii





## The San Juans, Colorado





#### **Red Rocks Amphitheatre**





## Denali National Park, Alaska





### Ice Lake, CO





### Indian Head, Adirondacks NY





Flatirons, Boulder CO







## Lake Alta, Telluride CO





Yellowstone Club, Big Sky MT





Mount Denali, Alaska





## **Custom Engraved Gifts**























# **Mountain Shelves**











## **Geometric Wall Art**























# **American Flags**











#### **Recent Collections**

#### **The "Ascent" Collection**













### "Windows to the Wilderness" Collection













# **Large Scale Pieces**









# **Unique Home Decor**









































# **Most Popular**











# Rounds



















#### **Custom Projects for Businesses**