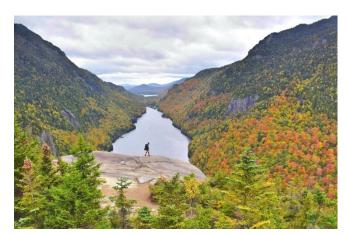

# Custom Rustic Decor Handmade in Colorado

## 3 Layer Resin Pieces (Epoxy, Steel, & Wood)











# **Tree Art**







#### **Favorite Places Turned into One-of-a-Kind Pieces**

#### Four Peaks, Arizona





#### Pikes Peak / Garden of the Gods, Colorado Springs





### Diamond Head, Honolulu Hawaii





## The San Juans, Colorado





#### **Red Rocks Amphitheatre**





## Denali National Park, Alaska





### Ice Lake, CO





### Indian Head, Adirondacks NY





Flatirons, Boulder CO







## Lake Alta, Telluride CO





Yellowstone Club, Big Sky MT





Mount Denali, Alaska





## **Custom Engraved Gifts**























# **Mountain Shelves**











## **Geometric Wall Art**























# **American Flags**











#### **Recent Collections**

#### **The "Ascent" Collection**













### "Windows to the Wilderness" Collection













# **Large Scale Pieces**









# **Unique Home Decor**









































# **Most Popular**











# Rounds



















#### **Custom Projects for Businesses**