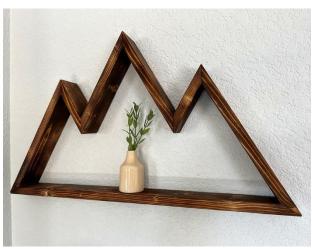

# Custom Rustic Decor Handmade in Colorado

## 3 Layer Resin Pieces (Epoxy, Steel, & Wood)











# **Tree Art**







#### **Favorite Places Turned into One-of-a-Kind Pieces**

#### Four Peaks, Arizona





#### Pikes Peak / Garden of the Gods, Colorado Springs





### Diamond Head, Honolulu Hawaii





## The San Juans, Colorado





#### **Red Rocks Amphitheatre**





## Denali National Park, Alaska





### Ice Lake, CO





### Indian Head, Adirondacks NY





Flatirons, Boulder CO







## Lake Alta, Telluride CO





Yellowstone Club, Big Sky MT





Mount Denali, Alaska





## **Custom Engraved Gifts**























# **Mountain Shelves**











## **Geometric Wall Art**























# **American Flags**











#### **Recent Collections**

#### **The "Ascent" Collection**













### "Windows to the Wilderness" Collection













# **Large Scale Pieces**









# **Unique Home Decor**









































# **Most Popular**











# Rounds



















#### **Custom Projects for Businesses**