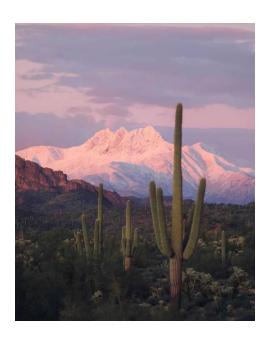

# Custom Rustic Decor Handmade in Colorado

## 3 Layer Resin Pieces (Epoxy, Steel, & Wood)











# **Tree Art**







#### **Favorite Places Turned into One-of-a-Kind Pieces**

#### Four Peaks, Arizona





#### Pikes Peak / Garden of the Gods, Colorado Springs





### Diamond Head, Honolulu Hawaii





## The San Juans, Colorado





#### **Red Rocks Amphitheatre**





## Denali National Park, Alaska





### Ice Lake, CO





### Indian Head, Adirondacks NY





Flatirons, Boulder CO







## Lake Alta, Telluride CO





Yellowstone Club, Big Sky MT





Mount Denali, Alaska





## **Custom Engraved Gifts**























# **Mountain Shelves**











## **Geometric Wall Art**























# **American Flags**











#### **Recent Collections**

#### **The "Ascent" Collection**













### "Windows to the Wilderness" Collection













# **Large Scale Pieces**









# **Unique Home Decor**









































# **Most Popul