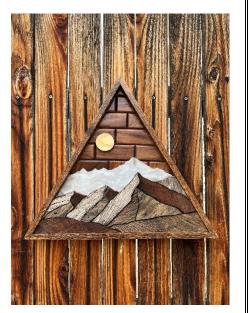

lorado

## 3 Layer Resin Pieces (Epoxy, Steel, & Wood)











# **Tree Art**







#### **Favorite Places Turned into One-of-a-Kind Pieces**

#### Four Peaks, Arizona





#### Pikes Peak / Garden of the Gods, Colorado Springs





### Diamond Head, Honolulu Hawaii





## The San Juans, Colorado





#### **Red Rocks Amphitheatre**





## Denali National Park, Alaska





### Ice Lake, CO





### Indian Head, Adirondacks NY





Flatirons, Boulder CO







## Lake Alta, Telluride CO





Yellowstone Club, Big Sky MT





Mount Denali, Alaska





## **Custom Engraved Gifts**























# **Mountain Shelves**











## **Geometric Wall Art**























# **American Flags**











#### **Recent Collections**

#### **The "Ascent" Collection**













### "Windows to the Wilderness" Collection













# **Large Scale Pieces**









# **Unique Home Decor**









































# **Most Popular**











# Rounds



















#### **Custom Projects for Businesses**