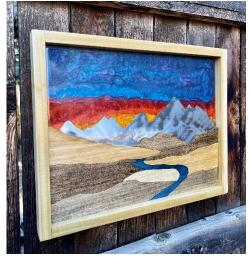

# Custom Rustic Decor Handmade in Colorado

## 3 Layer Resin Pieces (Epoxy, Steel, & Wood)











# **Tree Art**







#### **Favorite Places Turned into One-of-a-Kind Pieces**

#### Four Peaks, Arizona





#### Pikes Peak / Garden of the Gods, Colorado Springs





### Diamond Head, Honolulu Hawaii





## The San Juans, Colorado





#### **Red Rocks Amphitheatre**





## Denali National Park, Alaska





### Ice Lake, CO





### Indian Head, Adirondacks NY





Flatirons, Boulder CO







## Lake Alta, Telluride CO





Yellowstone Club, Big Sky MT





Mount Denali, Alaska





## **Custom Engraved Gifts**























# **Mountain Shelves**











## **Geometric Wall Art**























# **American Flags**











#### **Recent Collections**

#### **The "Ascent" Collection**













### "Windows to the Wilderness" Collection













#