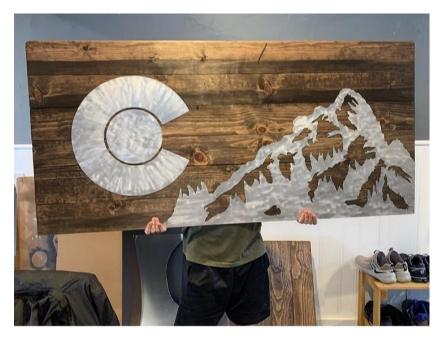

**Favorite Places Turned into One-of-a-Kind Pieces**

#### Four Peaks, Arizona





#### Pikes Peak / Garden of the Gods, Colorado Springs





### Diamond Head, Honolulu Hawaii





## The San Juans, Colorado





#### **Red Rocks Amphitheatre**





## Denali National Park, Alaska





### Ice Lake, CO





### Indian Head, Adirondacks NY





Flatirons, Boulder CO







## Lake Alta, Telluride CO





Yellowstone Club, Big Sky MT





Mount Denali, Alaska





## **Custom Engraved Gifts**























# **Mountain Shelves**











## **Geometric Wall Art**























# **American Flags**











#### **Recent Collections**

#### **The "Ascent" Collection**













### "Windows to the Wilderness" Collection













# **Large Scale Pieces**









# **Unique Home Decor**









































# **Most Popular**











# Rounds



















#### **Custom Projects for Businesses**