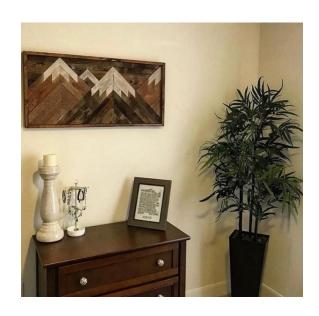

# Custom Rustic Decor Handmade in Colorado

## 3 Layer Resin Pieces (Epoxy, Steel, & Wood)











# **Tree Art**







#### **Favorite Places Turned into One-of-a-Kind Pieces**

#### Four Peaks, Arizona





#### Pikes Peak / Garden of the Gods, Colorado Springs





### Diamond Head, Honolulu Hawaii





## The San Juans, Colorado





#### **Red Rocks Amphitheatre**





## Denali National Park, Alaska





### Ice Lake, CO





### Indian Head, Adirondacks NY





Flatirons, Boulder CO







## Lake Alta, Telluride CO





Yellowstone Club, Big Sky MT





Mount Denali, Alaska





## **Custom Engraved Gifts**























# **Mountain Shelves**











## **Geometric Wall Art**























# **American Flags**











#### **Recent Collections**

#### **The "Ascent" Collection**













### "Windows to the Wilderness" Collection













# **Large Scale Pieces**









# **Unique Home Decor**









































# **Most Popular**











# Rounds



















#### **Custom Projects for Businesses**