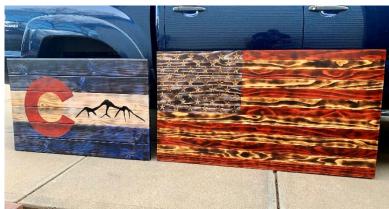

# Custom Rustic Decor Handmade in Colorado

## 3 Layer Resin Pieces (Epoxy, Steel, & Wood)











# **Tree Art**







#### **Favorite Places Turned into One-of-a-Kind Pieces**

#### Four Peaks, Arizona





#### Pikes Peak / Garden of the Gods, Colorado Springs





### Diamond Head, Honolulu Hawaii





## The San Juans, Colorado





#### **Red Rocks Amphitheatre**





## Denali National Park, Alaska





### Ice Lake, CO





### Indian Head, Adirondacks NY





Flatirons, Boulder CO







## Lake Alta, Telluride CO





Yellowstone Club, Big Sky MT





Mount Denali, Alaska





## **Custom Engraved Gifts**























# **Mountain Shelves**











## **Geometric Wall Art**























# **American Flags**











#### **Recent Collections**

#### **The "Ascent" Collection**













### "Windows to the Wilderness" Collection













# **Large Scale Pieces**









# **Unique Home Decor**









































# **Most Popular**











# Rounds



















#### **Custom Projects for Businesses**