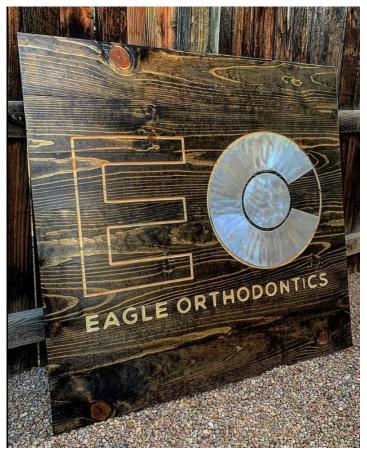

waii





## The San Juans, Colorado





#### **Red Rocks Amphitheatre**





## Denali National Park, Alaska





### Ice Lake, CO





### Indian Head, Adirondacks NY





Flatirons, Boulder CO







## Lake Alta, Telluride CO





Yellowstone Club, Big Sky MT





Mount Denali, Alaska





## **Custom Engraved Gifts**























# **Mountain Shelves**











## **Geometric Wall Art**























# **American Flags**











#### **Recent Collections**

#### **The "Ascent" Collection**













### "Windows to the Wilderness" Collection













# **Large Scale Pieces**









# **Unique Home Decor**









































# **Most Popular**











# Rounds



















#### **Custom Projects for Businesses**