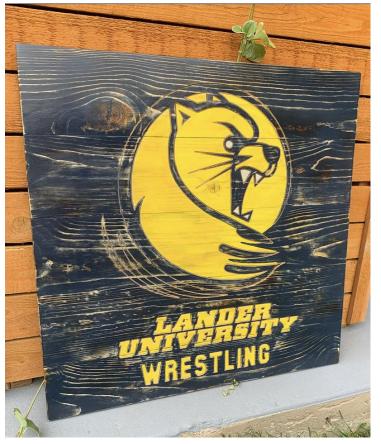

# Custom Rustic Decor Handmade in Colorado

## 3 Layer Resin Pieces (Epoxy, Steel, & Wood)











# **Tree Art**







#### **Favorite Places Turned into One-of-a-Kind Pieces**

#### Four Peaks, Arizona





#### Pikes Peak / Garden of the Gods, Colorado Springs





### Diamond Head, Honolulu Hawaii





## The San Juans, Colorado





#### **Red Rocks Amphitheatre**





## Denali National Park, Alaska





### Ice Lake, CO





### Indian Head, Adirondacks NY





Flatirons, Boulder CO







## Lake Alta, Telluride CO





Yellowstone Club, Big Sky MT





Mount Denali, Alaska





## **Custom Engraved Gifts**























# **Mountain Shelves**











## **Geometric Wall Art**























# **American Flags**











#### **Recent Collections**

#### **The "Ascent" Collection**













### "Windows to the Wilderness" Collection













# **Large Scale Pieces**









# **Unique Home Decor**









































# **Most Popular**











# Rounds



















#### **Custom Projects for Businesses**