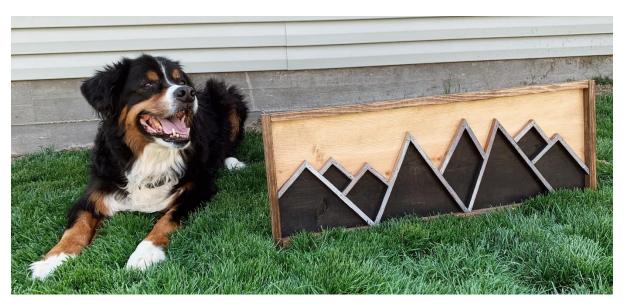

## Pikes Peak / Garden of the Gods, Colorado Springs





### Diamond Head, Honolulu Hawaii





## The San Juans, Colorado





#### **Red Rocks Amphitheatre**





## Denali National Park, Alaska





### Ice Lake, CO





### Indian Head, Adirondacks NY





Flatirons, Boulder CO







## Lake Alta, Telluride CO





Yellowstone Club, Big Sky MT





Mount Denali, Alaska





## **Custom Engraved Gifts**























# **Mountain Shelves**











## **Geometric Wall Art**























# **American Flags**











#### **Recent Collections**

#### **The "Ascent" Collection**













### "Windows to the Wilderness" Collection













# **Large Scale Pieces**









# **Unique Home Decor**









































# **Most Popular**











# Rounds



















#### **Custom Projects for Businesses**