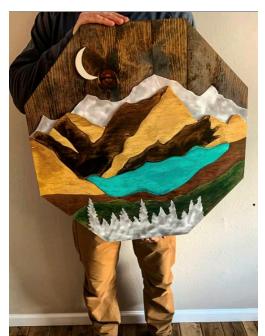

# Custom Rustic Decor Handmade in Colorado

## 3 Layer Resin Pieces (Epoxy, Steel, & Wood)











# **Tree Art**







#### **Favorite Places Turned into One-of-a-Kind Pieces**

#### Four Peaks, Arizona





#### Pikes Peak / Garden of the Gods, Colorado Springs





### Diamond Head, Honolulu Hawaii





## The San Juans, Colorado





#### **Red Rocks Amphitheatre**





## Denali National Park, Alaska





### Ice Lake, CO





### Indian Head, Adirondacks NY





Flatirons, Boulder CO







## Lake Alta, Telluride CO





Yellowstone Club, Big Sky MT





Mount Denali, Alaska





## **Custom Engraved Gifts**























# **Mountain Shelves**











## **Geometric Wall Art**























# **American Flags**











#### **Recent Collections**

#### **The "Ascent" Collection**













### "Windows to the Wilderness" Collection













# **Large Scale Pieces**









# **Unique Home Decor**









































# **Most Popular**











# Rounds



















#### **Custom Projects for Businesses**