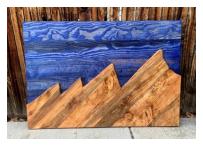

# Custom Rustic Decor Handmade in Colorado

## 3 Layer Resin Pieces (Epoxy, Steel, & Wood)











# **Tree Art**







#### **Favorite Places Turned into One-of-a-Kind Pieces**

#### Four Peaks, Arizona





#### Pikes Peak / Garden of the Gods, Colorado Springs





### Diamond Head, Honolulu Hawaii





## The San Juans, Colorado





#### **Red Rocks Amphitheatre**





## Denali National Park, Alaska





### Ice Lake, CO





### Indian Head, Adirondacks NY





Flatirons, Boulder CO







## Lake Alta, Telluride CO





Yellowstone Club, Big Sky MT





Mount Denali, Alaska





## **Custom Engraved Gifts**























# **Mountain Shelves**











## **Geometric Wall Art**























# **American Flags**











#### **Recent Collections**

#### **The "Ascent" Collection**













### "Windows to the Wilderness" Collection













# **Large Scale Pieces**









# **Unique Home Decor**









































# **Most Popular**











# Rounds



















#### **Custom Projects for Businesses**