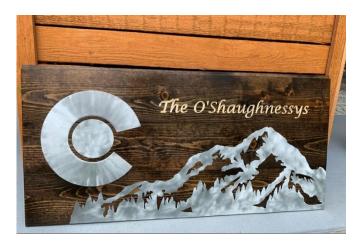

# Custom Rustic Decor Handmade in Colorado

## 3 Layer Resin Pieces (Epoxy, Steel, & Wood)











# **Tree Art**







#### **Favorite Places Turned into One-of-a-Kind Pieces**

#### Four Peaks, Arizona





#### Pikes Peak / Garden of the Gods, Colorado Springs





### Diamond Head, Honolulu Hawaii





## The San Juans, Colorado





#### **Red Rocks Amphitheatre**





## Denali National Park, Alaska





### Ice Lake, CO





### Indian Head, Adirondacks NY





Flatirons, Boulder CO







## Lake Alta, Telluride CO





Yellowstone Club, Big Sky MT





Mount Denali, Alaska





## **Custom Engraved Gifts**























# **Mountain Shelves**











## **Geometric Wall Art**























# **American Flags**











#### **Recent Collections**

#### **The "Ascent" Collection**













### "Windows to the Wilderness" Collection













# **Large Scale Pieces**









# **Unique Home Decor**









































# **Most Popular**











# Rounds



















#### **Custom Projects for Businesses**