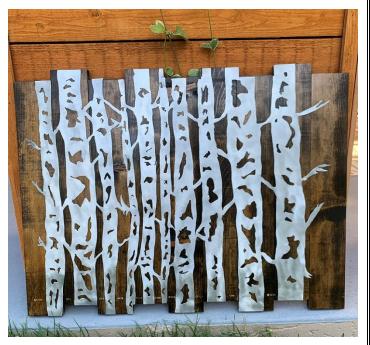

# Custom Rustic Decor Handmade in Colorado

## 3 Layer Resin Pieces (Epoxy, Steel, & Wood)











# **Tree Art**







#### **Favorite Places Turned into One-of-a-Kind Pieces**

#### Four Peaks, Arizona





#### Pikes Peak / Garden of the Gods, Colorado Springs





### Diamond Head, Honolulu Hawaii





## The San Juans, Colorado





#### **Red Rocks Amphitheatre**





## Denali National Park, Alaska





### Ice Lake, CO





### Indian Head, Adirondacks NY





Flatirons, Boulder CO







## Lake Alta, Telluride CO





Yellowstone Club, Big Sky MT





Mount Denali, Alaska





## **Custom Engraved Gifts**























# **Mountain Shelves**











## **Geometric Wall Art**























# **American Flags**











#### **Recent Collections**

#### **The "Ascent" Collection**













### "Windows to the Wilderness" Collection













# **Large Scale Pieces**