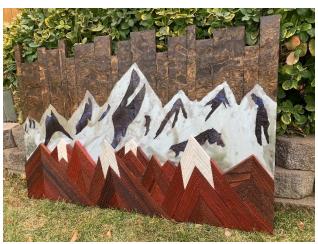

#### Four Peaks, Arizona





#### Pikes Peak / Garden of the Gods, Colorado Springs





### Diamond Head, Honolulu Hawaii





## The San Juans, Colorado





#### **Red Rocks Amphitheatre**





## Denali National Park, Alaska





### Ice Lake, CO





### Indian Head, Adirondacks NY





Flatirons, Boulder CO







## Lake Alta, Telluride CO





Yellowstone Club, Big Sky MT





Mount Denali, Alaska





## **Custom Engraved Gifts**























# **Mountain Shelves**











## **Geometric Wall Art**























# **American Flags**











#### **Recent Collections**

#### **The "Ascent" Collection**













### "Windows to the Wilderness" Collection













# **Large Scale Pieces**









# **Unique Home Decor**









































# **Most Popular**











# Rounds



















#### **Custom Projects for Businesses**