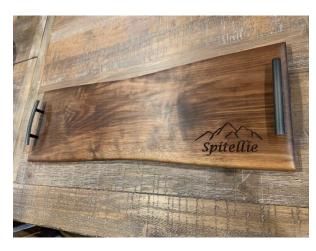

# Custom Rustic Decor Handmade in Colorado

## 3 Layer Resin Pieces (Epoxy, Steel, & Wood)











# **Tree Art**







#### **Favorite Places Turned into One-of-a-Kind Pieces**

#### Four Peaks, Arizona





#### Pikes Peak / Garden of the Gods, Colorado Springs





### Diamond Head, Honolulu Hawaii





## The San Juans, Colorado





#### **Red Rocks Amphitheatre**





## Denali National Park, Alaska





### Ice Lake, CO





### Indian Head, Adirondacks NY





Flatirons, Boulder CO







## Lake Alta, Telluride CO





Yellowstone Club, Big Sky MT





Mount Denali, Alaska





## **Custom Engraved Gifts**























# **Mountain Shelves**











## **Geometric Wall Art**























# **American Flags**











#### **Recent Collections**

#### **The "Ascent" Collection**













### "Windows to the Wilderness" Collection













# **Large Scale Pieces**









# **Unique Home Decor**









































# **Most Popular**











# Rounds



















#### **Custom Projects for Businesses**