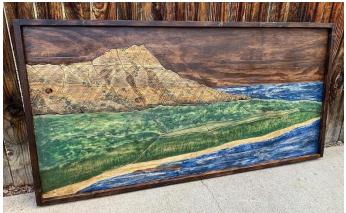

# Custom Rustic Decor Handmade in Colorado

## 3 Layer Resin Pieces (Epoxy, Steel, & Wood)











# **Tree Art**







#### **Favorite Places Turned into One-of-a-Kind Pieces**

#### Four Peaks, Arizona





#### Pikes Peak / Garden of the Gods, Colorado Springs





### Diamond Head, Honolulu Hawaii





## The San Juans, Colorado





#### **Red Rocks Amphitheatre**





## Denali National Park, Alaska





### Ice Lake, CO





### Indian Head, Adirondacks NY





Flatirons, Boulder CO







## Lake Alta, Telluride CO





Yellowstone Club, Big Sky MT





Mount Denali, Alaska





## **Custom Engraved Gifts**























# **Mountain Shelves**











## **Geometric Wall Art**























# **American Flags**











#### **Recent Collections**

#### **The "Ascent" Collection**













### "Windows to the Wilderness" Collection













# **Large Scale Pieces**









# **Unique Home Decor**









































# **Most Popular**











# Rounds



















#### **Custom Projects for Businesses**