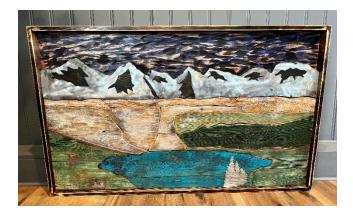

# Custom Rustic Decor Handmade in Colorado

## 3 Layer Resin Pieces (Epoxy, Steel, & Wood)











# **Tree Art**







#### **Favorite Places Turned into One-of-a-Kind Pieces**

#### Four Peaks, Arizona





#### Pikes Peak / Garden of the Gods, Colorado Springs





### Diamond Head, Honolulu Hawaii





## The San Juans, Colorado





#### **Red Rocks Amphitheatre**





## Denali National Park, Alaska





### Ice Lake, CO





### Indian Head, Adirondacks NY





Flatirons, Boulder CO







## Lake Alta, Telluride CO





Yellowstone Club, Big Sky MT





Mount Denali, Alaska





## **Custom Engraved Gifts**























# **Mountain Shelves**











## **Geometric Wall Art**























# **American Flags**











#### **Recent Collections**

#### **The "Ascent" Collection**













### "Windows to the Wilderness" Collection













# **Large Scale Pieces**









# **Unique Home Decor**









































# **Most Popular**











# Rounds



















#### **Custom Projects for Businesses**