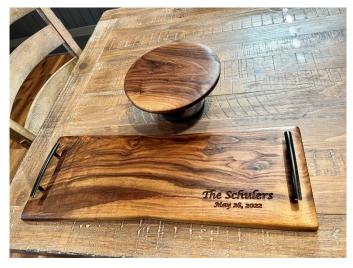

# Custom Rustic Decor Handmade in Colorado

## 3 Layer Resin Pieces (Epoxy, Steel, & Wood)











# **Tree Art**







#### **Favorite Places Turned into One-of-a-Kind Pieces**

#### Four Peaks, Arizona





#### Pikes Peak / Garden of the Gods, Colorado Springs





### Diamond Head, Honolulu Hawaii





## The San Juans, Colorado





#### **Red Rocks Amphitheatre**





## Denali National Park, Alaska





### Ice Lake, CO





### Indian Head, Adirondacks NY





Flatirons, Boulder CO







## Lake Alta, Telluride CO





Yellowstone Club, Big Sky MT





Mount Denali, Alaska





## **Custom Engraved Gifts**























# **Mountain Shelves**











## **Geometric Wall Art**























# **American Flags**











#### **Recent Collections**

#### **The "Ascent" Collection**













### "Windows to the Wilderness" Collection













# **Large Scale Pieces**









# **Unique Home Decor**









































# **Most Popular**











# Rounds



















#### **Custom Projects for Businesses**