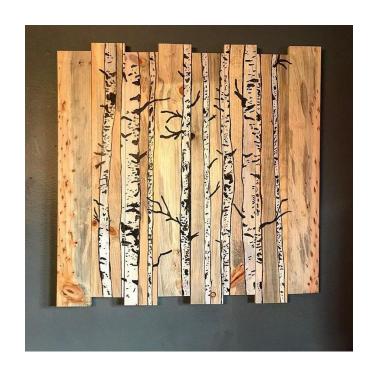

# Custom Rustic Decor Handmade in Colorado

## 3 Layer Resin Pieces (Epoxy, Steel, & Wood)











# **Tree Art**







#### **Favorite Places Turned into One-of-a-Kind Pieces**

#### Four Peaks, Arizona





#### Pikes Peak / Garden of the Gods, Colorado Springs





### Diamond Head, Honolulu Hawaii





## The San Juans, Colorado





#### **Red Rocks Amphitheatre**





## Denali National Park, Alaska





### Ice Lake, CO





### Indian Head, Adirondacks NY





Flatirons, Boulder CO







## Lake Alta, Telluride CO





Yellowstone Club, Big Sky MT





Mount Denali, Alaska





## **Custom Engraved Gifts**























# **Mountain Shelves**











## **Geometric Wall Art**























# **American Flags**











#### **Recent Collections**

#### **The "Ascent" Collection**













### "Windows to the Wilderness" Collection













# **Large Scale Pieces