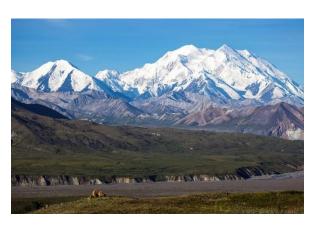

# Custom Rustic Decor Handmade in Colorado

## 3 Layer Resin Pieces (Epoxy, Steel, & Wood)











# **Tree Art**







#### **Favorite Places Turned into One-of-a-Kind Pieces**

#### Four Peaks, Arizona





#### Pikes Peak / Garden of the Gods, Colorado Springs





### Diamond Head, Honolulu Hawaii





## The San Juans, Colorado





#### **Red Rocks Amphitheatre**





## Denali National Park, Alaska





### Ice Lake, CO





### Indian Head, Adirondacks NY





Flatirons, Boulder CO







## Lake Alta, Telluride CO





Yellowstone Club, Big Sky MT





Mount Denali, Alaska





## **Custom Engraved Gifts**























# **Mountain Shelves**











## **Geometric Wall Art**























# **American Flags**











#### **Recent Collections**

#### **The "Ascent" Collection**













### "Windows to the Wilderness" Collection













# **Large Scale Pieces**









# **Unique Home Decor**









































# **Most Popular**











# Rounds



















#### **Custom Projects for Businesses**