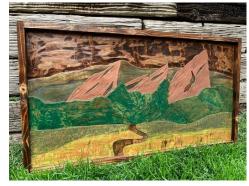

# Custom Rustic Decor Handmade in Colorado

## 3 Layer Resin Pieces (Epoxy, Steel, & Wood)











# **Tree Art**







#### **Favorite Places Turned into One-of-a-Kind Pieces**

#### Four Peaks, Arizona





#### Pikes Peak / Garden of the Gods, Colorado Springs





### Diamond Head, Honolulu Hawaii





## The San Juans, Colorado





#### **Red Rocks Amphitheatre**





## Denali National Park, Alaska





### Ice Lake, CO





### Indian Head, Adirondacks NY





Flatirons, Boulder CO







## Lake Alta, Telluride CO





Yellowstone Club, Big Sky MT





Mount Denali, Alaska





## **Custom Engraved Gifts**























# **Mountain Shelves**











## **Geometric Wall Art**























# **American Flags**











#### **Recent Collections**

#### **The "Ascent" Collection**













### "Windows to the Wilderness" Collection













# **Large Scale Pieces**









# **Unique Home Decor**









































# **Most Popular**











# Rounds



















#### **Custom Projects for Businesses**