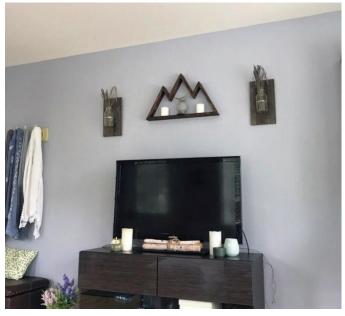

# Custom Rustic Decor Handmade in Colorado

## 3 Layer Resin Pieces (Epoxy, Steel, & Wood)











# **Tree Art**







#### **Favorite Places Turned into One-of-a-Kind Pieces**

#### Four Peaks, Arizona





#### Pikes Peak / Garden of the Gods, Colorado Springs





### Diamond Head, Honolulu Hawaii





## The San Juans, Colorado





#### **Red Rocks Amphitheatre**





## Denali National Park, Alaska





### Ice Lake, CO





### Indian Head, Adirondacks NY





Flatirons, Boulder CO







## Lake Alta, Telluride CO





Yellowstone Club, Big Sky MT





Mount Denali, Alaska





## **Custom Engraved Gifts**























# **Mountain Shelves**











## **Geometric Wall Art**























# **American Flags**











#### **Recent Collections**

#### **The "Ascent" Collection**













### "Windows to the Wilderness" Collection













# **Large Scale Pieces**









# **Unique Home Decor**









































# **Most Popular**











# Rounds



















#### **Custom Projects for Businesses**