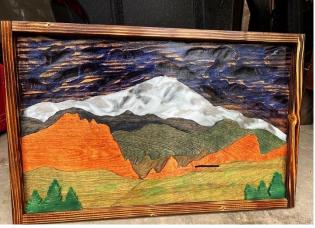

# Custom Rustic Decor Handmade in Colorado

## 3 Layer Resin Pieces (Epoxy, Steel, & Wood)











# **Tree Art**







#### **Favorite Places Turned into One-of-a-Kind Pieces**

#### Four Peaks, Arizona





#### Pikes Peak / Garden of the Gods, Colorado Springs





### Diamond Head, Honolulu Hawaii





## The San Juans, Colorado





#### **Red Rocks Amphitheatre**





## Denali National Park, Alaska





### Ice Lake, CO





### Indian Head, Adirondacks NY





Flatirons, Boulder CO







## Lake Alta, Telluride CO





Yellowstone Club, Big Sky MT





Mount Denali, Alaska





## **Custom Engraved Gifts**























# **Mountain Shelves**











## **Geometric Wall Art**























# **American Flags**











#### **Recent Collections**

#### **The "Ascent" Collection**













### "Windows to the Wilderness" Collection













# **Large Scale Pieces**









# **Unique Home Decor**









































# **Most Popular**











# Rounds



















#### **Custom Proj