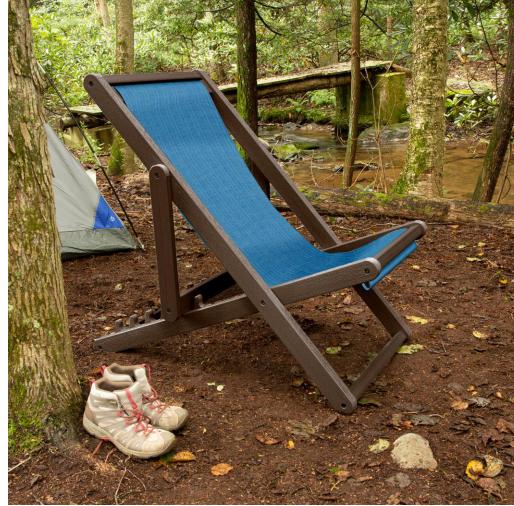

### Arabella Collection

is sophisticated and sleek.

With simple clean lines this collection has a "take-anywhere" sophistication.

Arabella
 Sling Chair
 (shown in Coastal
 Teak with
 Cobblestone Fabric)

Arabella • ► Sling Chair (shown in Canyon with Hudson Fabric)