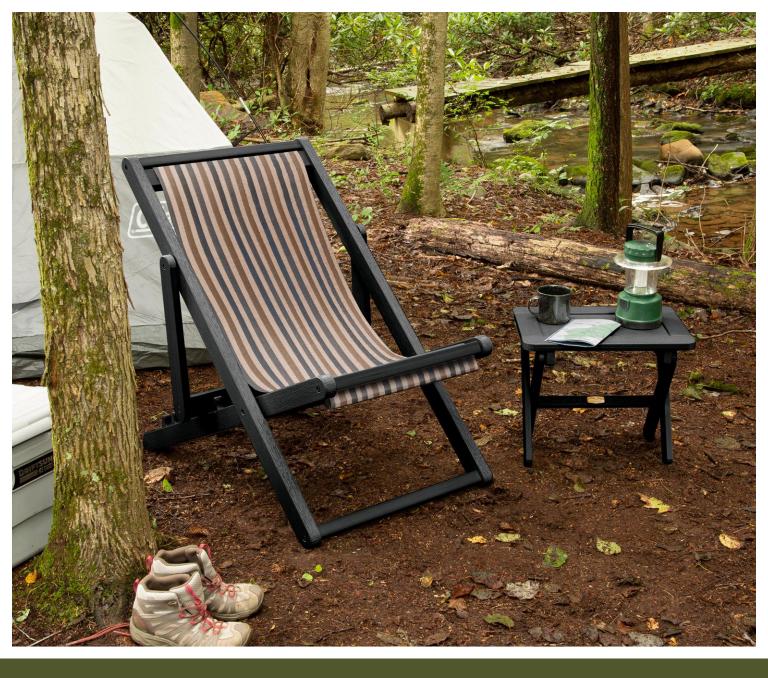

### Arabella Collection

is sophisticated and sleek.

With simple clean lines this collection has a "take-anywhere" sophistication.

Arabella
 Sling Chair
 (shown in Coastal
 Teak with
 Cobblestone Fabric)

Arabella • ► Sling Chair (shown in Canyon with Hudson Fabric)

Arabella • ►
Folding Side
Table

(shown in Canyon)

Explore the breathtaking colors and designs of the