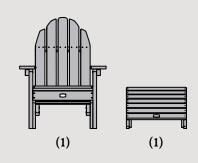

# Mountain Bluff Collection

Unlike wood,
ELK
OUTDOORS®
repels water
and other
liquids, so it
can be left
outside in
any weather
condition.

The EssentialFoldingOttoman(shown in Abyss)

The Essential ⋅ ►
Adirondack
Chair
(shown in Abyss)

The Essential • • Folding Side

Table
(shown in Abyss)

The EssentialSide Table(shown in Canyon)

The Essential • • Conversation
Table
(shown in Canyon)

The Essential ⋅ ►
Adirondack
Rocking Chair
(shown in Canyon)