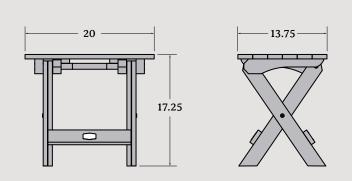

Arabella • ►
Folding Side
Table

(shown in Canyon)

Explore the breathtaking colors and designs of the

→ Arabella Folding Side
 Item #EO-TBLAR01
 Assembled Weight: 5 lbs.

▼ Essential Adirondack
 Chair with
 Folding Ottoman
 Item #EO-KITCLAS2

Assembled Weight: 45 lbs.