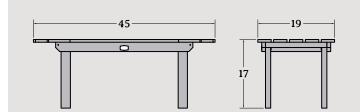

The Essential Side Table

Item #EO-TBL-CW2
Assembled Weight: 12 lbs.

The Essential • ► Folding Side Table

Item #EO-TBS1 Assembled Weight: 7 lbs.

The Essential • ► Rocking Chair

Item #EO-ROCCW2 Assembled Weight: 38 lbs.