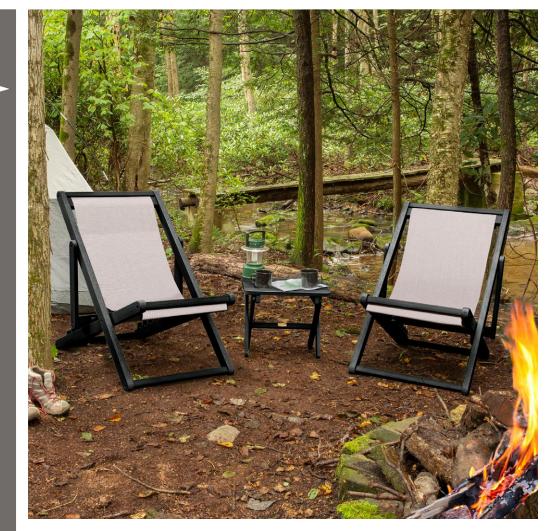

### Arabella Collection

is sophisticated and sleek.

With simple clean lines this collection has a "take-anywhere" sophistication.

Arabella
 Sling Chair
 (shown in Coastal
 Teak with
 Cobblestone Fabric)

Arabella • ► Sling Chair (shown in Canyon with Hudson Fabric)

Arabella • ►
Folding Side
Table

(shown in Canyon)

Explore the breathtaking colors and designs of the

▼ · Essential
 Adirondack
 Chair with
 Folding
 Ottoman
 (shown in Abyss)

Two Essential • ►
Adirondack
Chairs with
Ottomans
and Folding
Side Table
(shown in Canyon)

2 Arabella • ► Sling Chairs with Folding Side Table (shown in Abyss with Cobblestone Fabric)