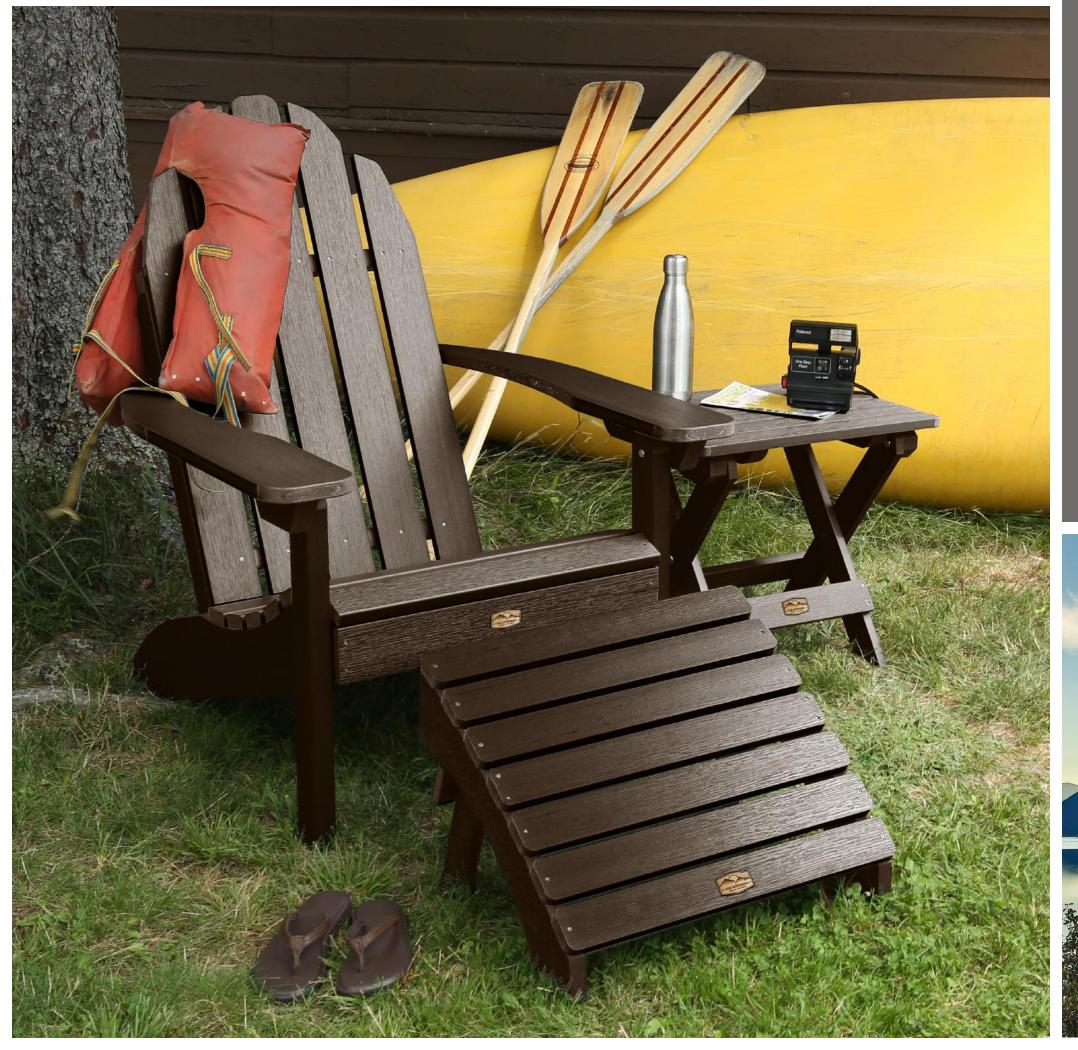

# Mountain Bluff Collection

Unlike wood,
ELK
OUTDOORS®
repels water
and other
liquids, so it
can be left
outside in
any weather
condition.

The EssentialFoldingOttoman(shown in Abyss)

The Essential ⋅ ►
Adirondack
Chair
(shown in Abyss)

The Essential • • Folding Side

Table
(shown in Abyss)

The EssentialSide Table(shown in Canyon)

The Essential • • Conversation
Table
(shown in Canyon)

The Essential ⋅ ►
Adirondack
Rocking Chair
(shown in Canyon)