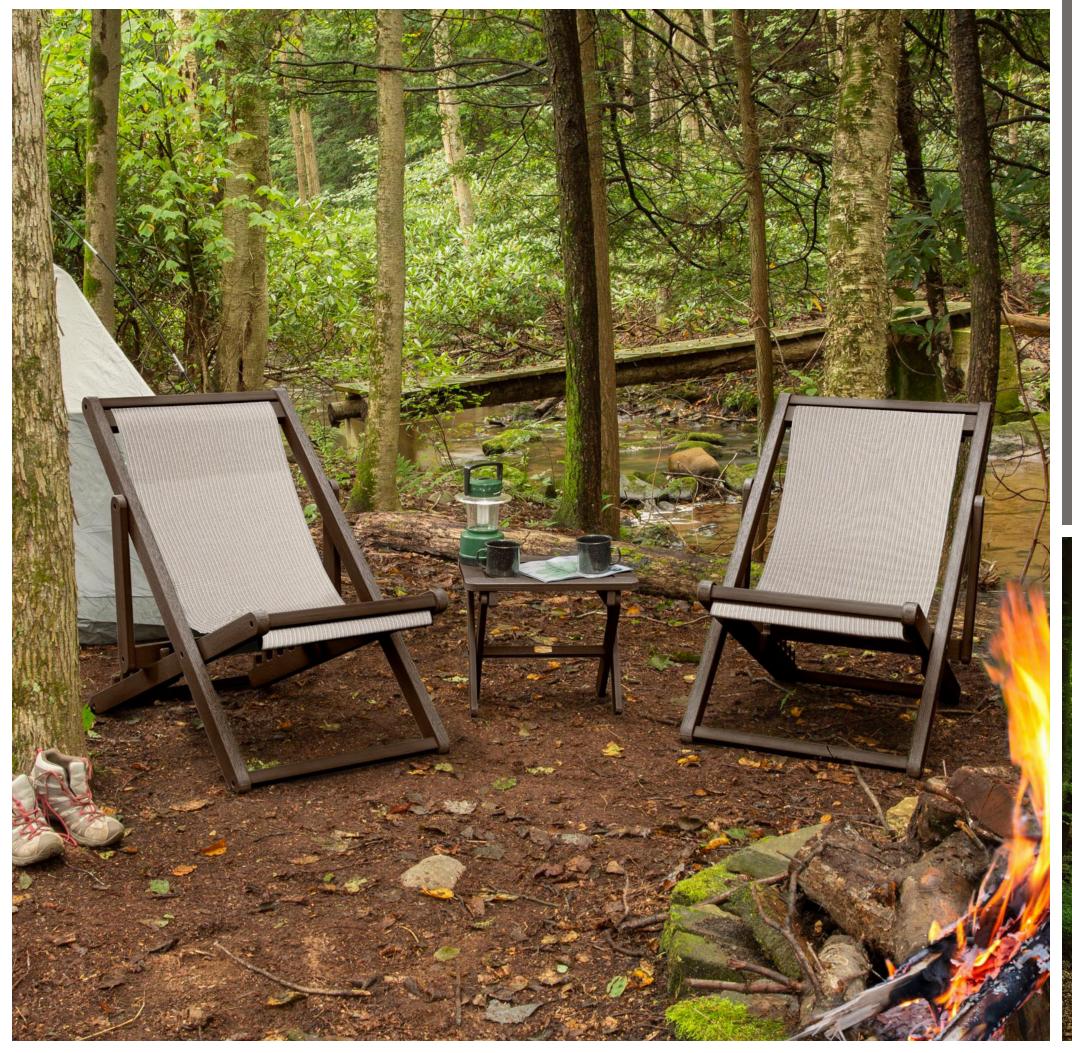

▼ · Essential
 Adirondack
 Chair with
 Folding
 Ottoman
 (shown in Abyss)

Two Essential • ►
Adirondack
Chairs with
Ottomans
and Folding
Side Table
(shown in Canyon)

2 Arabella • ► Sling Chairs with Folding Side Table (shown in Abyss with Cobblestone Fabric)