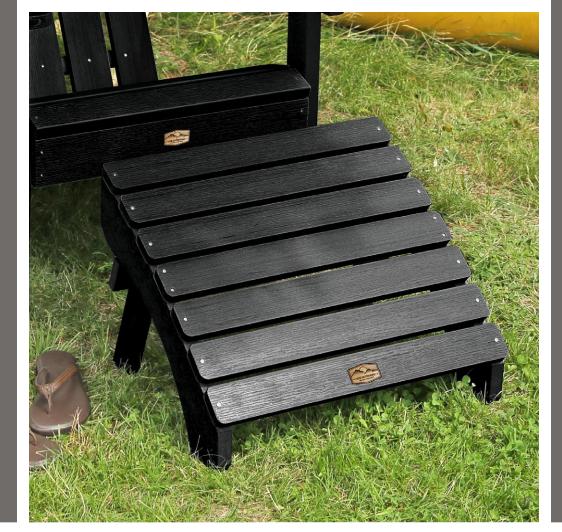

# Mountain Bluff Collection

Unlike wood,
ELK
OUTDOORS®
repels water
and other
liquids, so it
can be left
outside in
any weather
condition.

The EssentialFoldingOttoman(shown in Abyss)

The Essential ⋅ ►
Adirondack
Chair
(shown in Abyss)

The Essential • • Folding Side

Table
(shown in Abyss)

The EssentialSide Table(shown in Canyon)

The Essential • • Conversation
Table
(shown in Canyon)

The Essential ⋅ ►
Adirondack
Rocking Chair
(shown in Canyon)