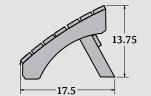

The Essential • ► Adirondack Chair

Item #EO-CLAS1 Assembled Weight: 35 lbs.

The Essential • • Conversation Table

Item #EO-TBL-CW4
Assembled Weight: 18 lbs.

The Essential Folding Ottoman

Item #EO-OTL1
Assembled Weight: 10 lbs.