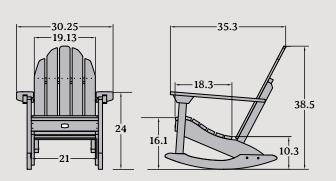

# Mountain Bluff Collection

Unlike wood,
ELK
OUTDOORS®
repels water
and other
liquids, so it
can be left
outside in
any weather
condition.

The EssentialFoldingOttoman(shown in Abyss)

The Essential ⋅ ►
Adirondack
Chair
(shown in Abyss)

The Essential Side Table

Item #EO-TBL-CW2
Assembled Weight: 12 lbs.

The Essential • ► Folding Side Table

Item #EO-TBS1 Assembled Weight: 7 lbs.

The Essential • ► Rocking Chair

Item #EO-ROCCW2 Assembled Weight: 38 lbs.