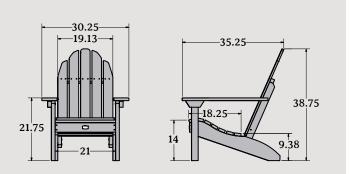

The Essential • ► Adirondack Chair

Item #EO-CLAS1 Assembled Weight: 35 lbs.

The Essential • • Conversation Table

Item #EO-TBL-CW4
Assembled Weight: 18 lbs.

The Essential Folding Ottoman

Item #EO-OTL1
Assembled Weight: 10 lbs.