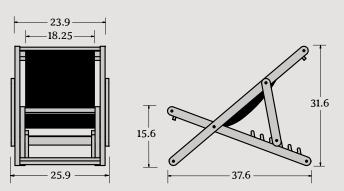

### Arabella Collection

is sophisticated and sleek.

With simple clean lines this collection has a "take-anywhere" sophistication.

Arabella
 Sling Chair
 (shown in Coastal
 Teak with
 Cobblestone Fabric)

Arabella • ► Sling Chair (shown in Canyon with Hudson Fabric)

Arabella • ►
Folding Side
Table

(shown in Canyon)

Explore the breathtaking colors and designs of the

→ Arabella Folding Side
 Item #EO-TBLAR01
 Assembled Weight: 5 lbs.

▼ Essential Adirondack
 Chair with
 Folding Ottoman
 Item #EO-KITCLAS2

Assembled Weight: 45 lbs.