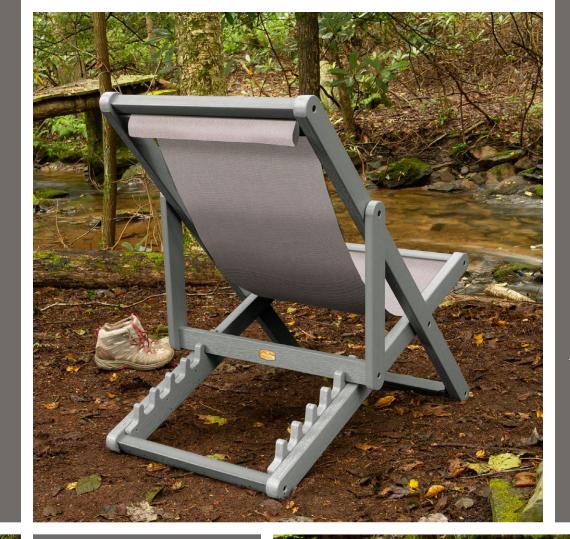

### Arabella Collection

is sophisticated and sleek.

With simple clean lines this collection has a "take-anywhere" sophistication.

Arabella
 Sling Chair
 (shown in Coastal
 Teak with
 Cobblestone Fabric)

Arabella • ► Sling Chair (shown in Canyon with Hudson Fabric)