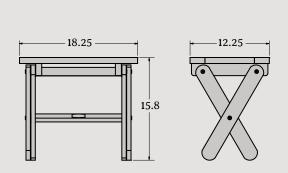

Arabella • ►
Folding Side
Table

(shown in Canyon)

Explore the breathtaking colors and designs of the

→ Arabella Folding Side
 Item #EO-TBLAR01
 Assembled Weight: 5 lbs.

▼ Essential Adirondack
 Chair with
 Folding Ottoman
 Item #EO-KITCLAS2

Assembled Weight: 45 lbs.