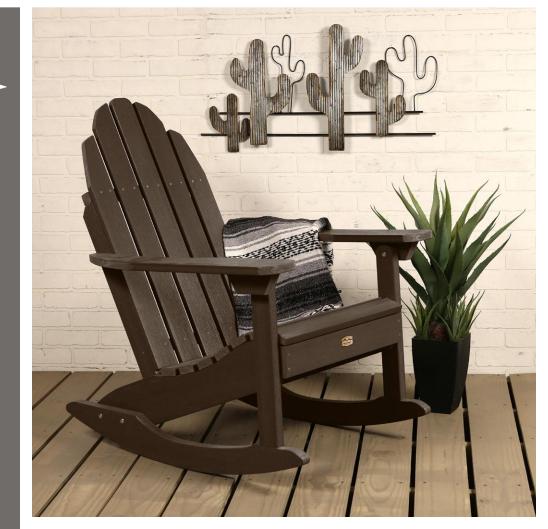

# Mountain Bluff Collection

Unlike wood,
ELK
OUTDOORS®
repels water
and other
liquids, so it
can be left
outside in
any weather
condition.

The EssentialFoldingOttoman(shown in Abyss)

The Essential ⋅ ►
Adirondack
Chair
(shown in Abyss)