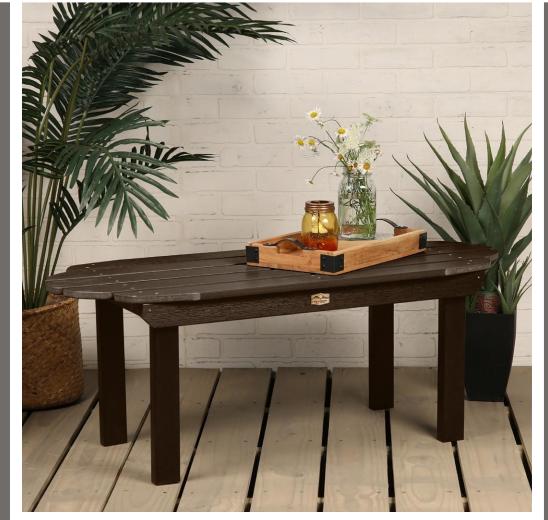

The Essential • • Folding Side

Table
(shown in Abyss)

The EssentialSide Table(shown in Canyon)

The Essential • • Conversation
Table
(shown in Canyon)

The Essential ⋅ ►
Adirondack
Rocking Chair
(shown in Canyon)