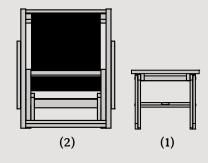

▼ · Essential
 Adirondack
 Chair with
 Folding
 Ottoman
 (shown in Abyss)

Two Essential • ►
Adirondack
Chairs with
Ottomans
and Folding
Side Table
(shown in Canyon)

2 Arabella • ► Sling Chairs with Folding Side Table (shown in Abyss with Cobblestone Fabric)