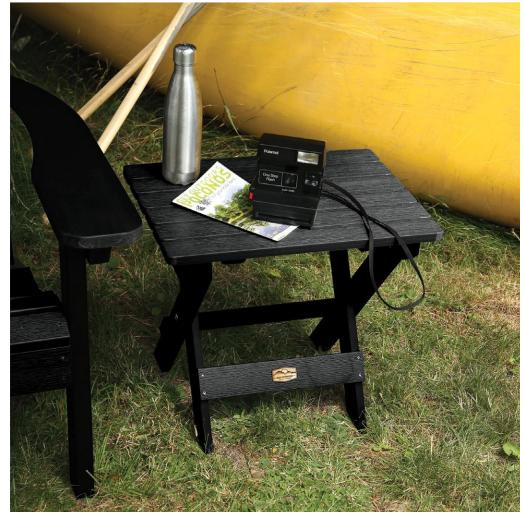

The Essential • • Folding Side

Table
(shown in Abyss)

The EssentialSide Table(shown in Canyon)

The Essential • • Conversation
Table
(shown in Canyon)

The Essential ⋅ ►
Adirondack
Rocking Chair
(shown in Canyon)