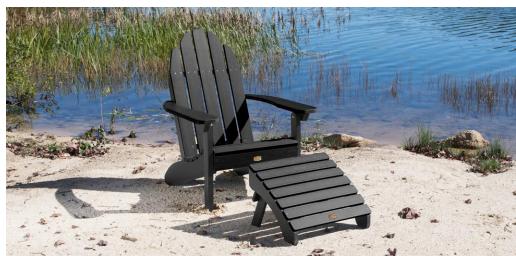

# Mountain Bluff Collection

Unlike wood,
ELK
OUTDOORS®
repels water
and other
liquids, so it
can be left
outside in
any weather
condition.

The EssentialFoldingOttoman(shown in Abyss)

The Essential ⋅ ►
Adirondack
Chair
(shown in Abyss)

The Essential • • Folding Side

Table
(shown in Abyss)

The EssentialSide Table(shown in Canyon)

The Essential • • Conversation
Table
(shown in Canyon)

The Essential ⋅ ►
Adirondack
Rocking Chair
(shown in Canyon)