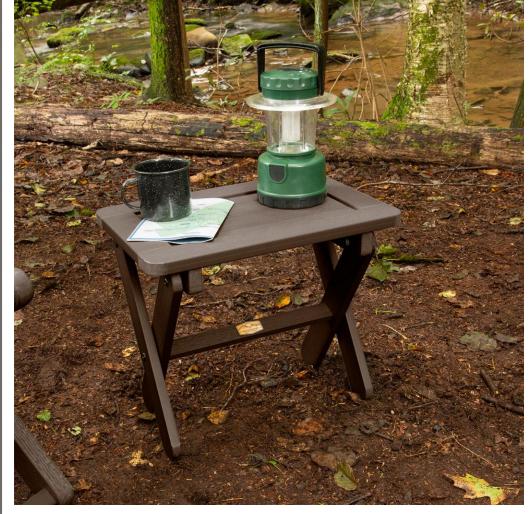

Arabella • ►
Folding Side
Table

(shown in Canyon)

Explore the breathtaking colors and designs of the