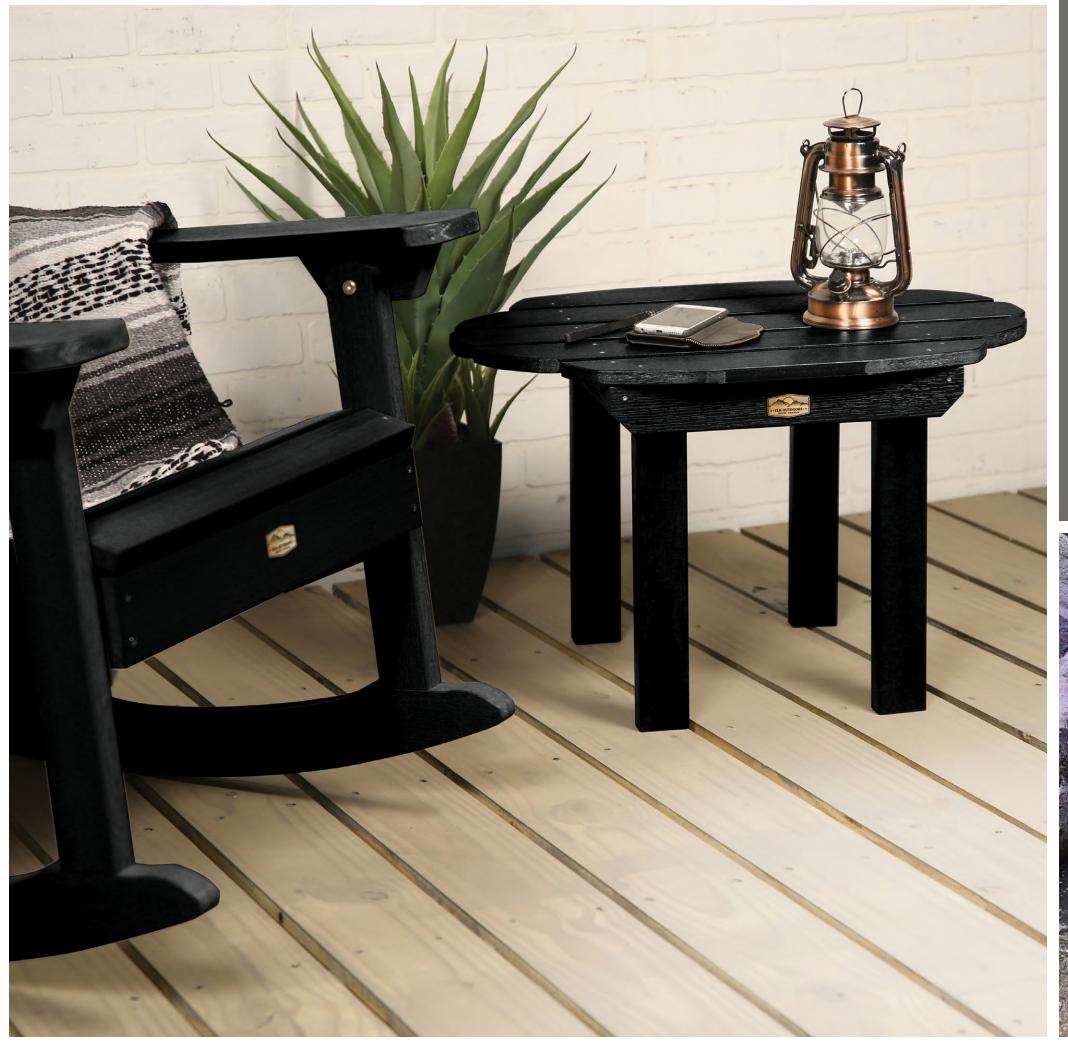

The Essential • • Folding Side

Table
(shown in Abyss)

The EssentialSide Table(shown in Canyon)

The Essential • • Conversation
Table
(shown in Canyon)

The Essential ⋅ ►
Adirondack
Rocking Chair
(shown in Canyon)