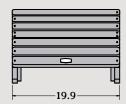

The Essential • ► Adirondack Chair

Item #EO-CLAS1 Assembled Weight: 35 lbs.

The Essential • • Conversation Table

Item #EO-TBL-CW4
Assembled Weight: 18 lbs.

The Essential Folding Ottoman

Item #EO-OTL1
Assembled Weight: 10 lbs.