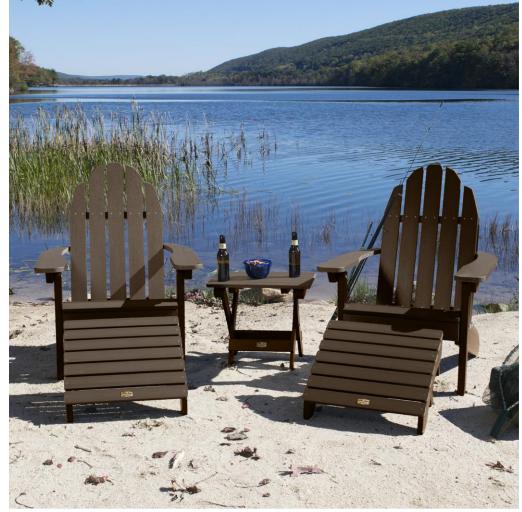

# Mountain Bluff Collection

Unlike wood,
ELK
OUTDOORS®
repels water
and other
liquids, so it
can be left
outside in
any weather
condition.

The EssentialFoldingOttoman(shown in Abyss)

The Essential ⋅ ►
Adirondack
Chair
(shown in Abyss)

The Essential • • Folding Side

Table
(shown in Abyss)

The EssentialSide Table(shown in Canyon)

The Essential • • Conversation
Table
(shown in Canyon)

The Essential ⋅ ►
Adirondack
Rocking Chair
(shown in Canyon)

#### Kitted Sets

to take the stress out of ordering.

Don't waste time and money on furniture that is going to require constant upkeep. You only get one life, live it by your rules.

The Essential Elk Set (shown in Canyon)

▼ · Essential
 Adirondack
 Chair with
 Folding
 Ottoman
 (shown in Abyss)

Two Essential • ►
Adirondack
Chairs with
Ottomans
and Folding
Side Table
(shown in Canyon)

2 Arabella • ► Sling Chairs with Folding Side Table (shown in Abyss with Cobblestone Fabric)