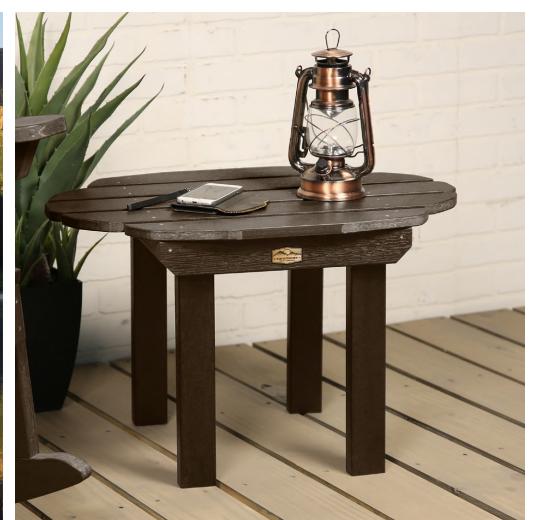

The Essential • • Folding Side

Table
(shown in Abyss)

The EssentialSide Table(shown in Canyon)

The Essential • • Conversation
Table
(shown in Canyon)

The Essential ⋅ ►
Adirondack
Rocking Chair
(shown in Canyon)