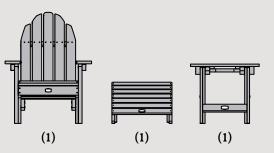

# Mountain Bluff Collection

Unlike wood,
ELK
OUTDOORS®
repels water
and other
liquids, so it
can be left
outside in
any weather
condition.

The EssentialFoldingOttoman(shown in Abyss)

The Essential ⋅ ►
Adirondack
Chair
(shown in Abyss)

The Essential • • Folding Side

Table
(shown in Abyss)

The EssentialSide Table(shown in Canyon)

The Essential • • Conversation
Table
(shown in Canyon)

The Essential ⋅ ►
Adirondack
Rocking Chair
(shown in Canyon)