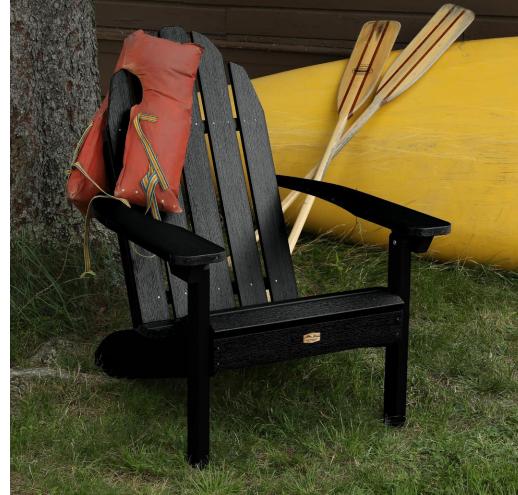

# Mountain Bluff Collection

Unlike wood,
ELK
OUTDOORS®
repels water
and other
liquids, so it
can be left
outside in
any weather
condition.

The EssentialFoldingOttoman(shown in Abyss)

The Essential ⋅ ►
Adirondack
Chair
(shown in Abyss)

The Essential • • Folding Side

Table
(shown in Abyss)

The EssentialSide Table(shown in Canyon)

The Essential • • Conversation
Table
(shown in Canyon)

The Essential ⋅ ►
Adirondack
Rocking Chair
(shown in Canyon)