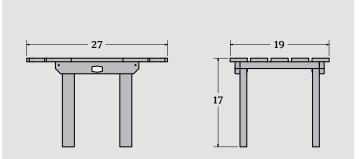

The Essential Side Table

Item #EO-TBL-CW2
Assembled Weight: 12 lbs.

The Essential • ► Folding Side Table

Item #EO-TBS1 Assembled Weight: 7 lbs.

The Essential • ► Rocking Chair

Item #EO-ROCCW2 Assembled Weight: 38 lbs.