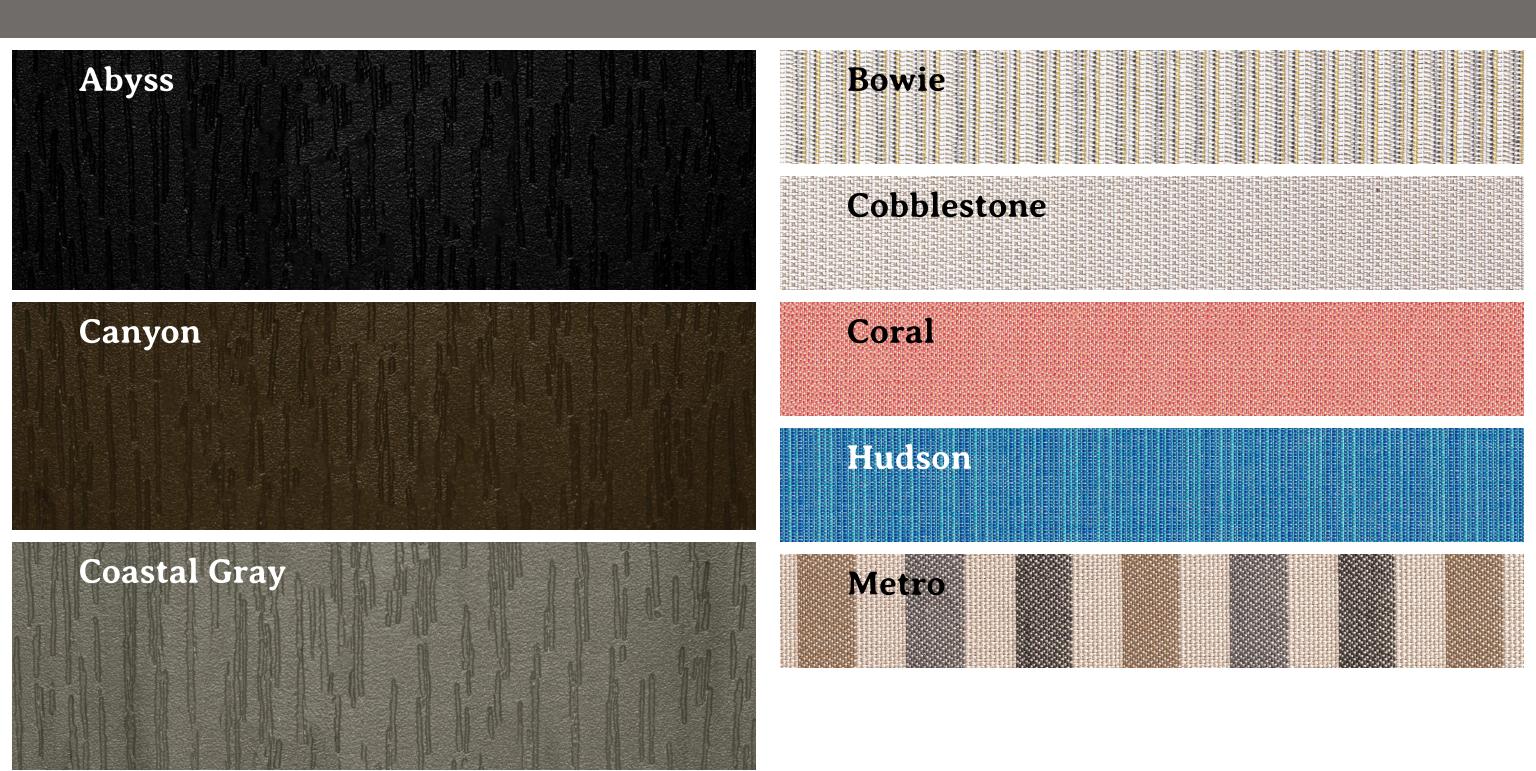

led Weight: 12 lbs.

The Essential • ► Folding Side Table

Item #EO-TBS1 Assembled Weight: 7 lbs.



The Essential • ► Rocking Chair

Item #EO-ROCCW2 Assembled Weight: 38 lbs.



#### Arabella Sling Chair • ► Item #EO-STSLNG01

Item #EO-STSLNG01 Assembled Weight: 23 lbs.



Two Essential • ►
Adirondack Chairs
with Ottomans and
Folding Side Table
Item #EO-KITCLAS1
Assembled Weight: 97 lbs.





→ Arabella Folding Side
 Item #EO-TBLAR01
 Assembled Weight: 5 lbs.



▼ Essential Adirondack
 Chair with
 Folding Ottoman
 Item #EO-KITCLAS2

Assembled Weight: 45 lbs.

#### 2 Arabella Sling Chairs • • with Folding Side Table

Item #EO-KITSLNG0302 Assembled Weight: 51 lbs.



The Essential • ► Elk Set

Item #EO-KITCLAS3
Assembled Weight: 52 lbs.



#### **Color Swatches**

#### **Fabric Swatches**



#### One Life. Your Rules.



87 Tide Road, Hometown, PA 18252 570-225-7501 inquiries@highwood-usa.com

#### elk-outdoors.com