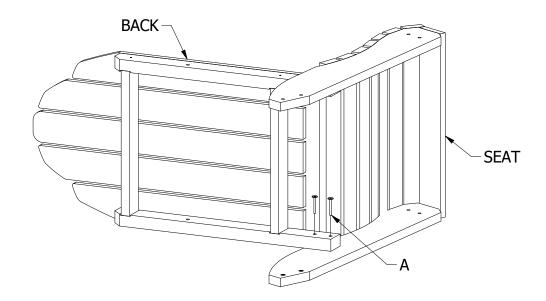

### **TOOLS INCLUDED**

1) With the Back and Seat on their sides, attach one side of the Back to the Seat using two A bolts.

**ELK OUTDOORS** 

by highwood

**2)** Repeat on other side.

3) Attach front of Leg Assembly to Seat using two A bolts. Attach back of Leg Assembly to Seat using two B bolts.