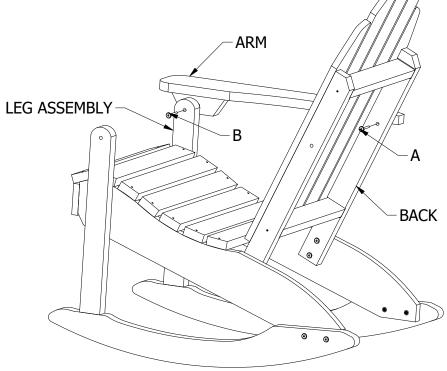

**3)** Attach Arm Assembly to Leg using one B bolt. Attach Arm Assembly to Back using one A bolt.

4) Repeat on other side.

**ELK OUTDOORS**