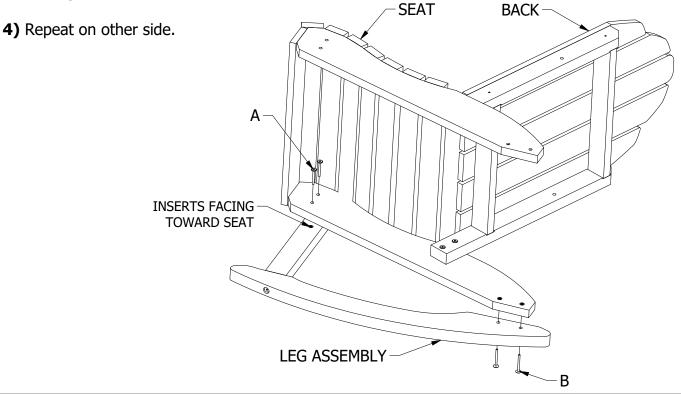

### **TOOLS INCLUDED**

1) With the Back and Seat on their sides, attach one side of the Back to the Seat using two A bolts.

**ELK OUTDOORS** 

by highwood

**2)** Repeat on other side.

3) Attach front of Leg Assembly to Seat using two A bolts. Attach back of Leg Assembly to Seat using two B bolts.

**3)** Attach Arm Assembly to Leg using one B bolt. Attach Arm Assembly to Back using one A bolt.

4) Repeat on other side.

**ELK OUTDOORS**