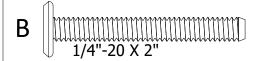

#### HARDWARE INCLUDED

QTY 8

QTY 12

5/32" HEX KEY

2" UMBRELLA GROMMET QTY 1

- 7) Attach the Brace to the Seat Support using (1) **B** Bolt. Reference Detail 3.
- 8) Attach the other end of the Brace to the Table Top Rail using (2) A Bolts. Reference Detail 4.
- 9) Repeat (7) and (8) to attach the 3 other Braces on each Corner of the Frame.

- 13) Attach the Seat Assembly to the Seat Support Using (4) B Bolts. Repeat for the Other Seat Assembly.
- 14) Place the Umbrella Gromet (**D**) in the Cutout of the Table Top.

**SEQUOIA** by **highwood** 