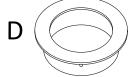

#### HARDWARE INCLUDED

QTY 8

QTY 12

5/32" HEX KEY

2" UMBRELLA GROMMET QTY 1

- 13) Attach the Seat Assembly to the Seat Support Using (4) B Bolts. Repeat for the Other Seat Assembly.
- 14) Place the Umbrella Gromet (**D**) in the Cutout of the Table Top.

**SEQUOIA** by **highwood** 