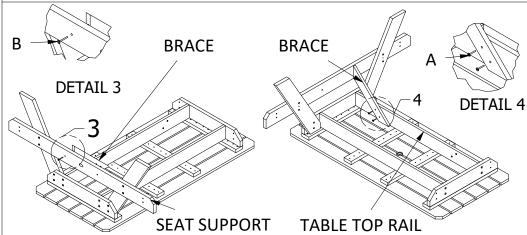

- 7) Attach the Brace to the Seat Support using (1) **B** Bolt. Reference Detail 3.
- 8) Attach the other end of the Brace to the Table Top Rail using (2) A Bolts. Reference Detail 4.
- 9) Repeat (7) and (8) to attach the 3 other Braces on each Corner of the Frame.