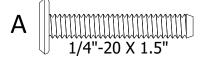

#### HARDWARE INCLUDED

QTY 8

QTY 12

5/32" HEX KEY

2" UMBRELLA GROMMET QTY 1

- 7) Attach the Brace to the Seat Support using (1) **B** Bolt. Reference Detail 3.
- 8) Attach the other end of the Brace to the Table Top Rail using (2) A Bolts. Reference Detail 4.
- 9) Repeat (7) and (8) to attach the 3 other Braces on each Corner of the Frame.