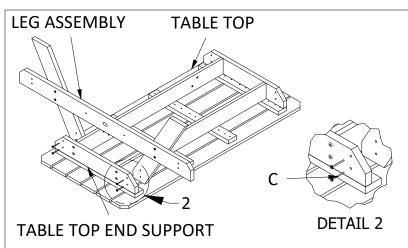

For information on Care and Cleaning or to Register your SEQUOIA PROFESSIONAL product by *highwood®*, please visit www.highwood-usa.com.

CM-TBLSQ36 07.12.2021

PAGE 1 OF 2

- 4) Start by Placing the Table Top Facing **Down** as Shown here to the Left.
- 5) Attach the Leg Assembly to the Table Top End Support with (4) C Bolts. Ensure the Seat Support Faces the Outside of the Table as Shown to the Left.
- 6) Repeat (4) and (5) for the Other Leg Assembly on the Opposite Side of the Table Top.