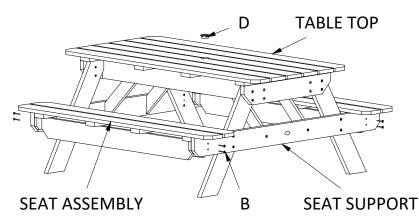

- 10) Once all Braces are attached, as Shown in Detail 5, Flip the Table Upright With the Help From Another Person.
- 11) Line Up the Seat Assembly With the Bolt Holes in the Seat Support.
- 12) Repeat (11) for the Other Seat Assembly.

- 13) Attach the Seat Assembly to the Seat Support Using (4) B Bolts. Repeat for the Other Seat Assembly.
- 14) Place the Umbrella Gromet (**D**) in the Cutout of the Table Top.

**SEQUOIA** by **highwood** 