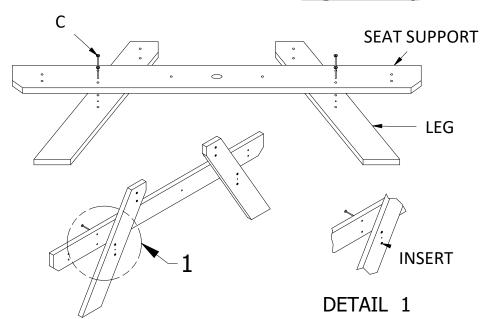

#### **Leg Assembly**

- 1) Start by Placing Both Legs with the Insets facing **DOWN** as shown in Detail 1.
- 2) Attach the Seat Support to the Legs with (4) **C** Bolts.
- 3) Repeat (1) and (2) for the Other Leg Assembly.