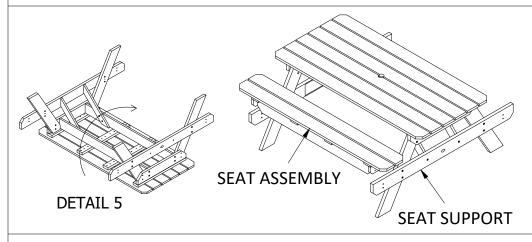

- 10) Once all Braces are attached, as Shown in Detail 5, Flip the Table Upright With the Help From Another Person.
- 11) Line Up the Seat Assembly With the Bolt Holes in the Seat Support.
- 12) Repeat (11) for the Other Seat Assembly.

- 13) Attach the Seat Assembly to the Seat Support Using (4) B Bolts. Repeat for the Other Seat Assembly.
- 14) Place the Umbrella Gromet (**D**) in the Cutout of the Table Top.

**SEQUOIA** by **highwood** 