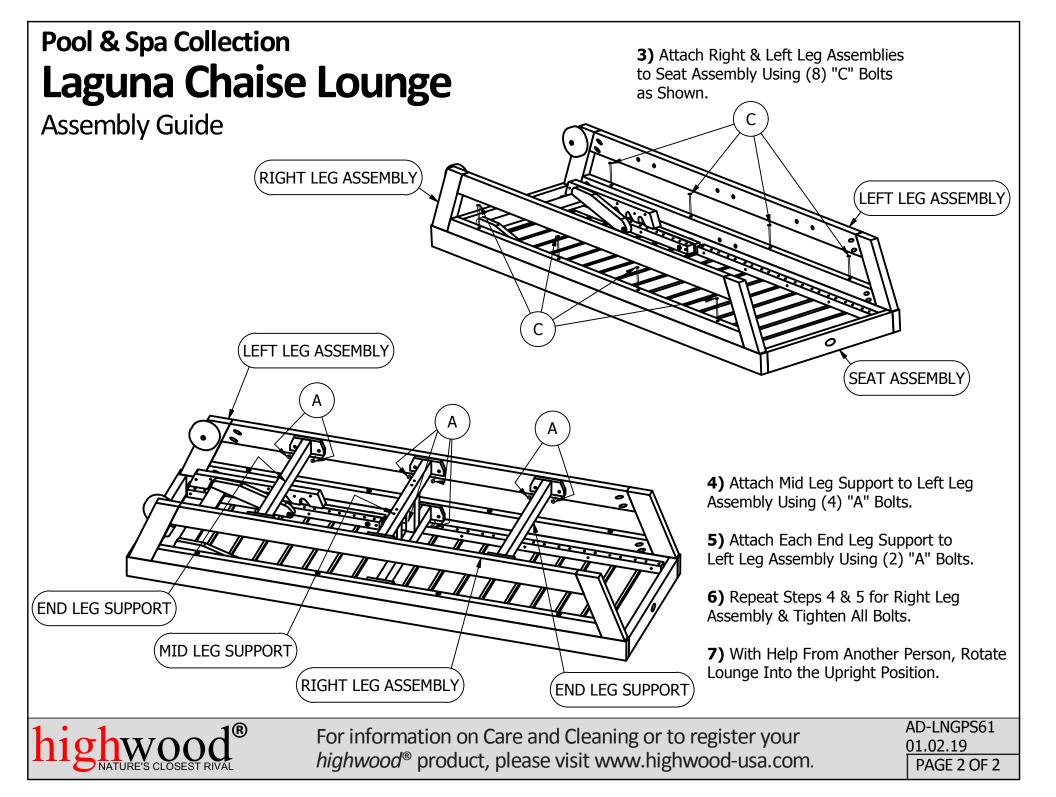

## **Pool & Spa Collection Laguna Chaise Lounge Assembly Guide** 1) Place (4) "D" Flanged Washers into Both Sides of Holes in Back BACK SUPPORT Support as Shown. **BACK SUPPORT** SEAT ASSEMBLY 2) With Seat Assembly Facing Downward, Attach Back Support Using (2) "B" Bolts as Shown.

## HARDWARE









## **IMPORTANT!**

<u>DO NOT fully tighten the bolts</u> until all bolts are started. Once all bolts are inserted, go back & tighten all the bolts.

Retain these instructions for future reference

## **INCLUDED TOOLS**





For information on Care and Cleaning or to register your *highwood*® product, please visit www.highwood-usa.com.

AD-LNGPS61 01.02.19 PAGE 1 OF 2