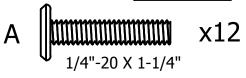

**1)** Place Left Shelf Support on Flat Surface as Shown. Slide Top Shelf (With Elk Outdoor Badge) Over Top Support and Attach Using Two "A" Bolts.

2) Repeat Step 1 On Other Side Attaching Shelf to Right Shelf Support.

### **HARDWARE**





#### **IMPORTANT!**

<u>DO NOT fully tighten the bolts</u> until all bolts are started. Once all bolts are inserted, go back & tighten all the bolts.

Retain these instructions for future reference

## **INCLUDED TOOLS**





For information on Care and Cleaning or to register your *highwood*® product, please visit www.highwood-usa.com.

AD- GRD-IN1-A 10.08.18 PAGE 1 OF 2

## The Lawn & GardenCollection

# **Ladder Plant Stand**

## **Assembly Guide**





For information on Care and Cleaning or to register your *highwood*® product, please visit www.highwood-usa.com.

AD-GRD-IN1-A 10.08.18 PAGE 2 OF 2