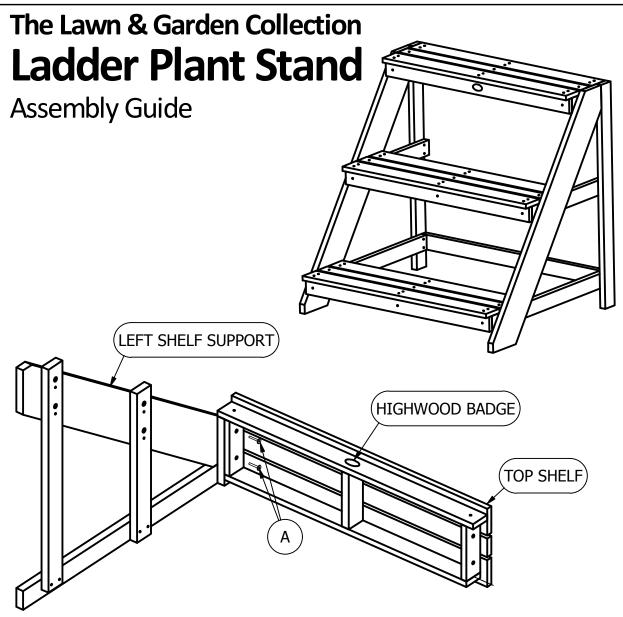

## The Lawn & GardenCollection

# **Ladder Plant Stand**

## **Assembly Guide**

For information on Care and Cleaning or to register your *highwood*® product, please visit www.highwood-usa.com.

AD-GRD-IN1-A 10.08.18 PAGE 2 OF 2

**1)** Place Left Shelf Support on Flat Surface as Shown. Slide Top Shelf (With Elk Outdoor Badge) Over Top Support and Attach Using Two "A" Bolts.

2) Repeat Step 1 On Other Side Attaching Shelf to Right Shelf Support.