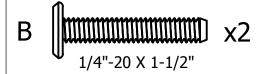

**1)** Place Left Shelf Support on Flat Surface as Shown. Slide Top Shelf (With Elk Outdoor Badge) Over Top Support and Attach Using Two "A" Bolts.

2) Repeat Step 1 On Other Side Attaching Shelf to Right Shelf Support.

### **HARDWARE**





#### **IMPORTANT!**

<u>DO NOT fully tighten the bolts</u> until all bolts are started. Once all bolts are inserted, go back & tighten all the bolts.

Retain these instructions for future reference

## **INCLUDED TOOLS**





For information on Care and Cleaning or to register your *highwood*® product, please visit www.highwood-usa.com.

AD- GRD-IN1-A 10.08.18 PAGE 1 OF 2

## The Lawn & GardenCollection

# **Ladder Plant Stand**

## **Assembly Guide**





For information on Care and Cleaning or to register your *highwood*® product, please visit www.highwood-usa.com.

AD-GRD-IN1-A 10.08.18 PAGE 2 OF 2