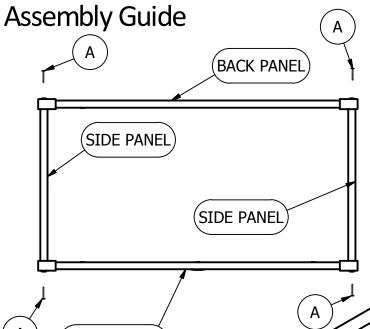

## **Deck Storage Box**

1) Place Front Panel on Flat Surface With Inside of Panel Facing Up. Insert the Dowels in the Side Panels into the Holes on the Front Panel and Fasten with (4) "A" Bolts Thru Holes in Legs. Repeat for the Back Panel.

## **IMPORTANT!**

DO NOT fully tighten the bolts until all bolts are started. Once all bolts are inserted, go back & tighten all the bolts.

Retain these instructions for future reference