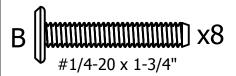

## **INCLUDED TOOLS**

5/32" HEX KEY

#3 PHILLIPS BIT

Fasten with (8) "B" Bolts

3) Tighten all Bolts.

FRONT PANEL

FLOOR PANEL

**2)** With the Box on it's Side, Insert the Floor Panel into the Box and